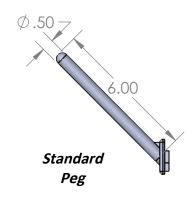

## **Features**

- 30"w x 36"h x 3/4"d
- 40-6" long 1/2" diameter white Polypropylene pegs
- Autoclavable
- Constructed from 20 gauge, type 304 stainless steel, polished to a #4 finish
- Wall mount bracket shipped with each pegboard