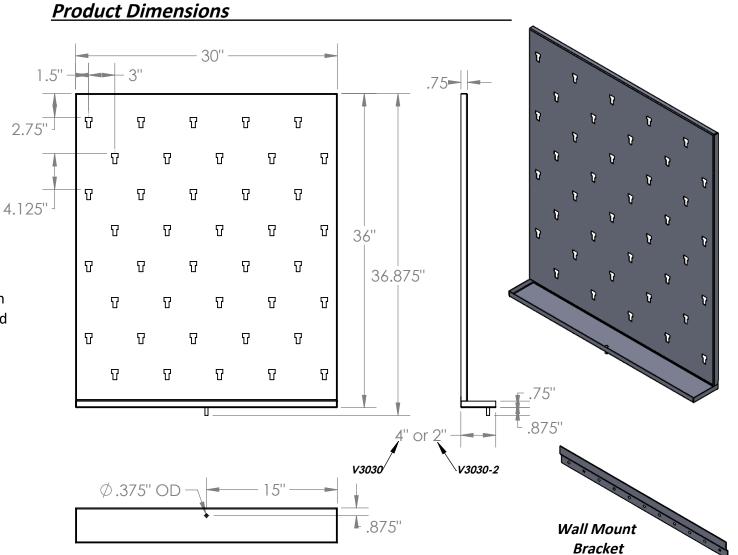

## "V" Victoria Series

V Series pegboards have a catch drain and integral drip trough in 2" or 4" depth. All drip troughs some with a 36" clear flexible drain tube.

## **Features**

- 30"w x 36"h x 3/4"d
- 40-6" long 1/2" diameter white Polypropylene pegs
- Autoclavable
- Constructed from 20 gauge, type 304 stainless steel, polished to a #4 finish
- Wall mount bracket shipped with each pegboard