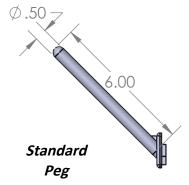

## **Features**

- 18"w x 36"h x 3/4"d
- 30-6" long 1/2" diameter white Polypropylene pegs
- Autoclavable
- Constructed from 20 gauge, type 304 stainless steel, polished to a #4 finish
- Wall mount bracket shipped with each pegboard