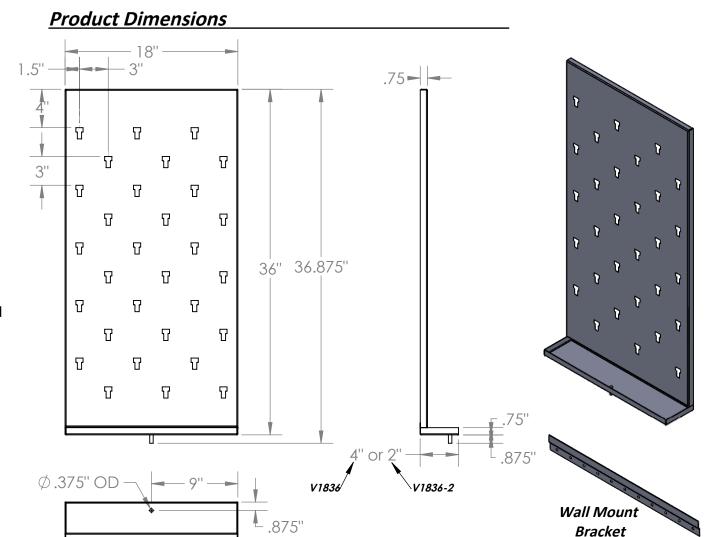

## "V" Victoria Series

V Series pegboards have a catch drain and integral drip trough in 2" or 4" depth. All drip troughs some with a 36" clear flexible drain tube.

## **Features**

- 18"w x 36"h x 3/4"d
- 30-6" long 1/2" diameter white Polypropylene pegs
- Autoclavable
- Constructed from 20 gauge, type 304 stainless steel, polished to a #4 finish
- Wall mount bracket shipped with each pegboard

## INTER DYNE

**SYSTEMS, INC** 676 E. Ellis Rd., Norton Shores, MI 49441 Phone: 231-799-8760 Fax: 231-799-9690

PART NO.

V1836 - V1836-2

MATERIAL: 20GA FINISH: 304 #4