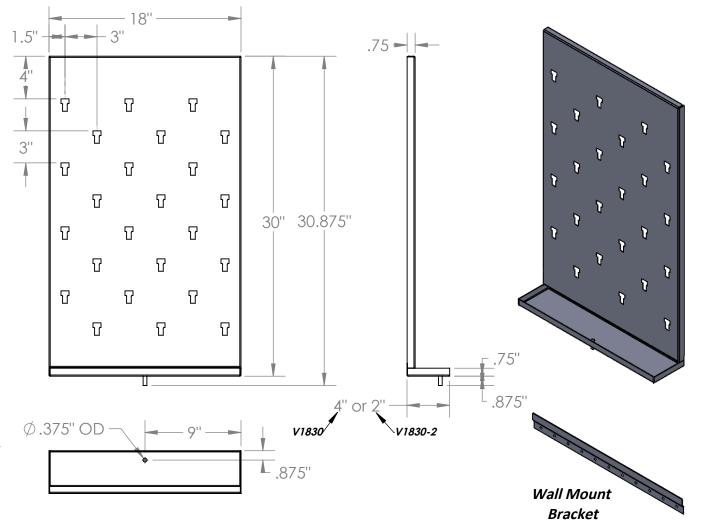

## "V" Victoria Series

V Series pegboards have a catch drain and integral drip trough in 2" or 4" depth. All drip troughs some with a 36" clear flexible drain tube.

## **Features**

- 18"w x 30"h x 3/4"d
- 24-6" long 1/2" diameter white Polypropylene pegs
- Autoclavable

SYSTEMS IS PROHIBITED.

- Constructed from 20 gauge, type 304 stainless steel, polished to a #4 finish
- Wall mount bracket shipped with each pegboard

## **Product Dimensions**

| UNLESS OTHERWISE SPECIFIED:                                                        | REV. | REVISION DESCRIPTION   | DRAWN   | CHECKED | DATE     | COMMENTS:   |
|------------------------------------------------------------------------------------|------|------------------------|---------|---------|----------|-------------|
| DIMENSIONS ARE IN INCHES TOLERANCES: ANGULAR ±2.50° ONE-PLACE ±0.5 TWO-PLACE ±0.13 | Α    | STANDARD PRINT CREATED | ASR/BWA |         | 08/26/20 | PEG COUNT   |
|                                                                                    |      |                        |         |         |          | 1 20 000111 |
| TWO-PLACE ±0.13                                                                    |      |                        |         |         |          | 24          |
|                                                                                    |      |                        |         |         |          | <b>24</b>   |
| PROPRIETARY AND CONFIDENTIAL                                                       |      |                        |         |         |          |             |
| THE INFORMATION CONTAINED IN                                                       |      |                        |         |         |          |             |
| THIS DRAWING IS THE SOLE                                                           |      |                        |         |         |          |             |
| PROPERTY OF INTER DYNE SYSTEMS.                                                    |      |                        |         |         |          |             |
| ANY REPRODUCTION IN PART OR                                                        |      |                        |         |         |          |             |
| AS A WHOLE WITHOUT THE WRITTEN                                                     |      |                        |         |         |          | OTV. NI / A |
| PERMISSION OF INTER DYNE                                                           |      |                        |         |         |          | QTY: N/A    |

## **INTER DYNE**

SYSTEMS, INC

676 E. Ellis Rd., Norton Shores, MI 49441 Phone: 231-799-8760 Fax: 231-799-9690

PART NO.

V1830 - V1830-2

MATERIAL: 20GA FINISH: 304 #4