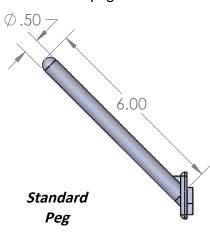

## **Features**

- 18"w x 30"h x 3/4"d
- 24-6" long 1/2" diameter white Polypropylene pegs
- Autoclavable

SYSTEMS IS PROHIBITED.

- Constructed from 20 gauge, type 304 stainless steel, polished to a #4 finish
- Wall mount bracket shipped with each pegboard