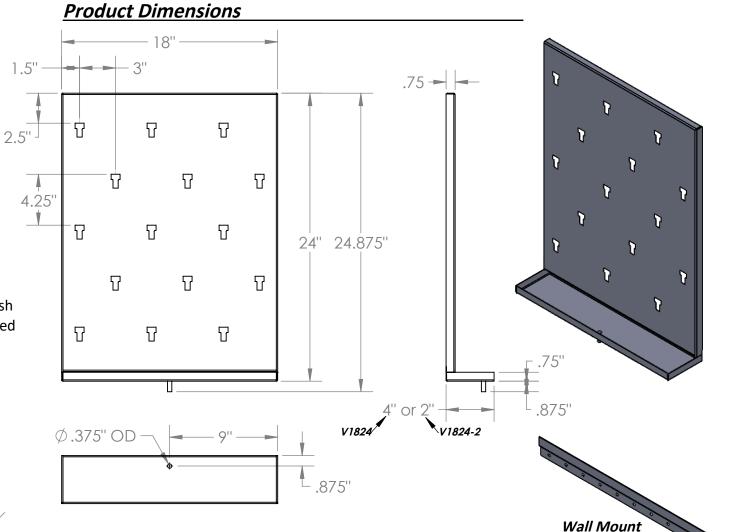

## "V" Victoria Series

V Series pegboards have a catch drain and integral drip trough in 2" or 4" depth. All drip troughs some with a 36" clear flexible drain tube.

## **Features**

- 18"w x 24"h x 3/4"d
- 15-6" long 1/2" diameter white Polypropylene pegs
- Autoclavable
- Constructed from 20 gauge, type 304 stainless steel, polished to a #4 finish
- Wall mount bracket shipped with each pegboard