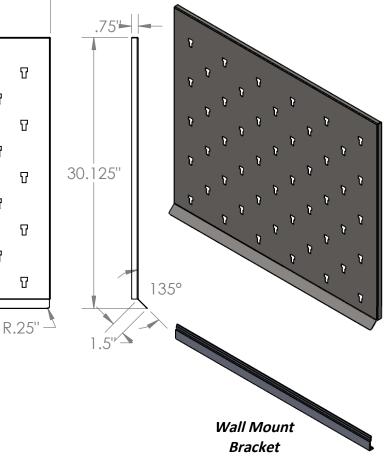

## **Features**

- 36"w x 30"h x 3/4"d
- 50-6" long 1/2" diameter white Polypropylene pegs
- Autoclavable
- Constructed from 20 gauge, type 304 stainless steel, polished to a #4 finish
- Wall mount bracket shipped with each pegboard

## "B" Baron Series

B Series pegboards have a drop deflector.