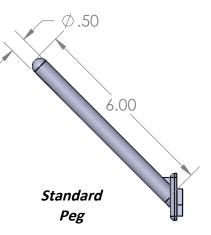

## **Features**

- 36"w x 30"h x 3/4"d
- 50-6" long 1/2" diameter white Polypropylene pegs
- Autoclavable
- Constructed from 20 gauge, type 304 stainless steel, polished to a #4 finish
- Wall mount bracket shipped with each pegboard