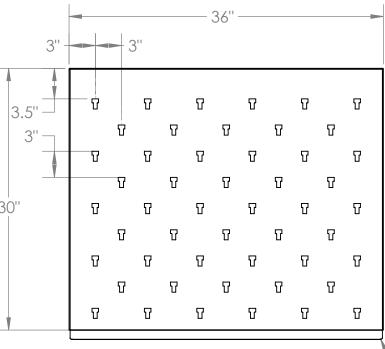

## **Features**

- 36"w x 30"h x 3/4"d
- 50-6" long 1/2" diameter white Polypropylene pegs
- Autoclavable
- Constructed from 20 gauge, type 304 stainless steel, polished to a #4 finish
- Wall mount bracket shipped with each pegboard

## **Product Dimensions**

| UNLESS OTHERWISE SPECIFIED:                               | REV. | REVISION DESCRIPTION   | DRAWN | CHECKED | DATE     | COMMENTS:   |
|-----------------------------------------------------------|------|------------------------|-------|---------|----------|-------------|
| DIMENSIONS ARE IN INCHES<br>TOLERANCES:<br>ANGULAR ±2.50° | Α    | STANDARD PRINT CREATED | ASR   |         | 10/01/20 | PEG COUNT   |
| ONE-PLACE ±0.5                                            |      |                        |       |         |          | 1 20 000111 |
| TWO-PLACE ±0.13                                           |      |                        |       |         |          | 50          |
| PROPRIETARY AND CONFIDENTIAL                              |      |                        |       |         |          | <b>30</b>   |
| THE INFORMATION CONTAINED IN                              |      |                        |       |         |          |             |
| THIS DRAWING IS THE SOLE                                  |      |                        |       |         |          |             |
| PROPERTY OF INTER DYNE SYSTEMS.                           |      |                        |       |         |          |             |
| ANY REPRODUCTION IN PART OR                               |      |                        |       |         |          |             |
| AS A WHOLE WITHOUT THE WRITTEN                            |      |                        |       |         |          | OTV. NI / A |
| PERMISSION OF INTER DYNE                                  |      |                        |       |         |          | QTY: N/A    |
| CALIBITED SI SWELLS                                       |      |                        |       |         |          | •           |