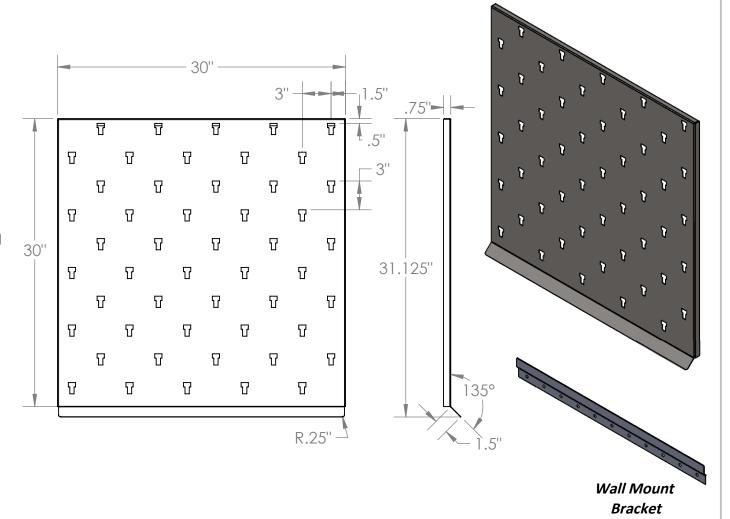

## "B" Baron Series

B Series pegboards have a drop deflector.

## **Features**

- 30"w x 30"h x 3/4"d
- 50-6" long 1/2" diameter white Polypropylene pegs
- Autoclavable
- Constructed from 20 gauge, type 304 stainless steel, polished to a #4 finish
- Wall mount bracket shipped with each pegboard

## **Product Dimensions**

., Norton Shores, MI 49441 99-8760 Fax: 231-799-9690

|     | UNLESS OTHERWISE SPECIFIED:                                   | REV. | REVISION DESCRIPTION   | DRAWN | CHECKED | DATE     | COMMENTS: |                              | ER DYNE                                                   |
|-----|---------------------------------------------------------------|------|------------------------|-------|---------|----------|-----------|------------------------------|-----------------------------------------------------------|
|     | DIMENSIONS ARE IN INCHES<br>TOLERANCES:<br>ANGULAR ±2.50°     | Α    | STANDARD PRINT CREATED | ASR   |         | 10/01/20 | PEG COUNT |                              |                                                           |
|     | ONE-PLACE ±0.5<br>TWO-PLACE ±0.13                             |      |                        |       |         |          |           |                              | STEMS, INC                                                |
|     | TWO-FLACE ±0.13                                               |      |                        |       |         |          | 50        | 676 E. Ellis R<br>Phone: 231 | ?d., Norton Shores, MI 4944<br>-799-8760 Fax: 231-799-969 |
|     | PROPRIETARY AND CONFIDENTIAL                                  |      |                        |       |         |          |           |                              |                                                           |
|     | THE INFORMATION CONTAINED IN                                  |      |                        |       |         |          |           | PART NO.                     |                                                           |
|     | THIS DRAWING IS THE SOLE                                      |      |                        |       |         |          |           |                              |                                                           |
| - 1 | PROPERTY OF INTER DYNE SYSTEMS.                               |      |                        |       |         |          |           | B3030                        |                                                           |
|     | ANY REPRODUCTION IN PART OR<br>AS A WHOLE WITHOUT THE WRITTEN |      |                        |       |         |          | QTY: N/A  | D3030                        |                                                           |
|     |                                                               |      |                        |       |         |          |           |                              |                                                           |
|     | PERMISSION OF INTER DYNE<br>SYSTEMS IS PROHIBITED.            |      |                        |       |         |          | QII. N/A  | MATERIAL: 20GA               | FINISH: 304 #4                                            |