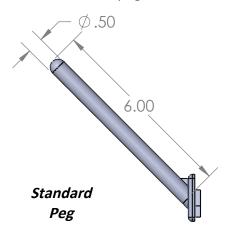

## **Features**

- 30"w x 30"h x 3/4"d
- 50-6" long 1/2" diameter white Polypropylene pegs
- Autoclavable
- Constructed from 20 gauge, type 304 stainless steel, polished to a #4 finish
- Wall mount bracket shipped with each pegboard