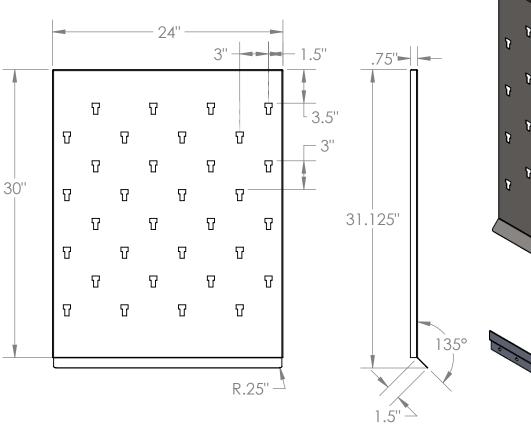

## **Product Dimensions**

B Series pegboards have a drop deflector.

## **Features**

- 24"w x 30"h x 3/4"d
- 32-6" long 1/2" diameter white Polypropylene pegs
- Autoclavable

SYSTEMS IS PROHIBITED.

- Constructed from 20 gauge, type 304 stainless steel, polished to a #4 finish
- Wall mount bracket shipped with each pegboard