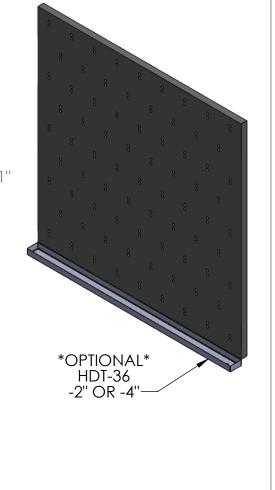

## **Features**

- 36"w x 36"h x 1"d
- 77 6.5" long 3/8" diameter black Polypropylene pegs
- White is available upon request
- \*OPTIONAL\* HDT-36
   (S/S undermount drip trough)
   that comes either 2" or 4" wide