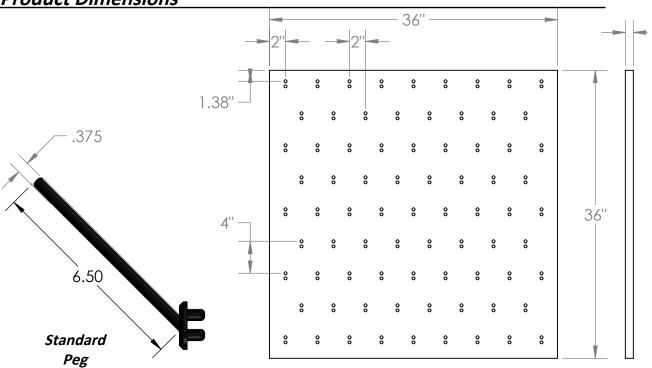

## **Features**

- 36"w x 36"h x 1"d
- 77 6.5" long 3/8" diameter black Polypropylene pegs
- White is available upon request
- \*OPTIONAL\* HDT-36
   (S/S undermount drip trough)
   that comes either 2" or 4" wide

**Product Dimensions** 

| UNLESS OTHERWISE SPECIFIED:                                                        | REV. | REVISION DESCRIPTION   | DRAWN | CHECKED | DATE     | COMMENTS:  |
|------------------------------------------------------------------------------------|------|------------------------|-------|---------|----------|------------|
| DIMENSIONS ARE IN INCHES TOLERANCES: ANGULAR ±2.50° ONE-PLACE ±0.5 TWO-PLACE ±0.13 | Α    | STANDARD PRINT CREATED | ASR   |         | 09/17/20 | PEG COUNT  |
|                                                                                    |      |                        |       |         |          | 77         |
| PROPRIETARY AND CONFIDENTIAL                                                       |      |                        |       |         |          | //         |
| THE INFORMATION CONTAINED IN                                                       |      |                        |       |         |          |            |
| THIS DRAWING IS THE SOLE PROPERTY OF INTER DYNE SYSTEMS.                           |      |                        |       |         |          |            |
| ANY REPRODUCTION IN PART OR<br>AS A WHOLE WITHOUT THE WRITTEN                      |      |                        |       |         |          | OTV: NI /A |
| PERMISSION OF INTER DYNE<br>SYSTEMS IS PROHIBITED.                                 |      |                        |       |         |          | QTY: N/A   |