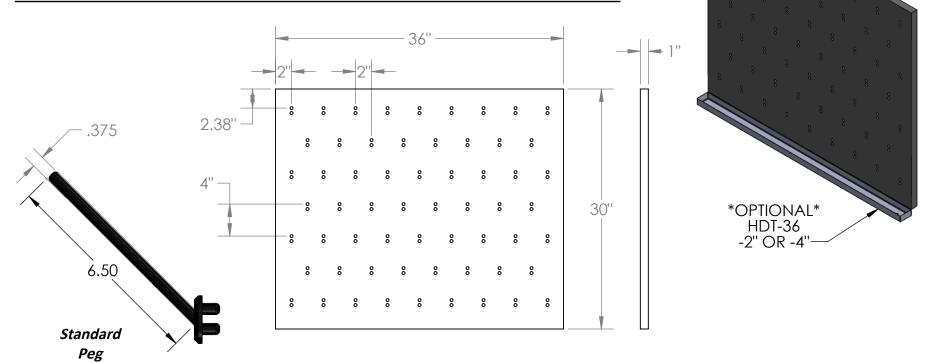

## "EPB" Epoxy Pegboard

Epoxy pegboards are made of 1" thick black epoxy.

## **Features**

- 36"w x 30"h x 1"d
- 60 6.5" long 3/8" diameter black Polypropylene pegs
- White is available upon request
- \*OPTIONAL\* HDT-36
  (S/S undermount drip trough)
  that comes either 2" or 4" wide

## **Product Dimensions**

| UNLESS OTHERWISE SPECIFIED:  DIMENSIONS ARE IN INCHES TOLERANCES: ANGULAR ±2.50° ONE-PLACE ±0.5 TWO-PLACE ±0.13 | REV. | REVISION DESCRIPTION   | DRAWN | CHECKED | DATE     | COMMENTS:   |
|-----------------------------------------------------------------------------------------------------------------|------|------------------------|-------|---------|----------|-------------|
|                                                                                                                 | Α    | STANDARD PRINT CREATED | ASR   |         | 09/17/20 | PEG COUNT   |
|                                                                                                                 |      |                        |       |         |          | 1 20 000111 |
|                                                                                                                 |      |                        |       |         |          | 60          |
|                                                                                                                 | -    |                        |       |         |          | 00          |
| PROPRIETARY AND CONFIDENTIAL                                                                                    |      |                        |       |         |          |             |
| THE INFORMATION CONTAINED IN                                                                                    |      |                        |       |         |          |             |
| THIS DRAWING IS THE SOLE                                                                                        |      |                        |       |         |          |             |
| PROPERTY OF INTER DYNE SYSTEMS.                                                                                 |      |                        |       |         |          |             |
| ANY REPRODUCTION IN PART OR                                                                                     |      |                        |       |         |          |             |
| AS A WHOLE WITHOUT THE WRITTEN                                                                                  |      |                        |       |         |          | OTV. NI / A |
| PERMISSION OF INTER DYNE                                                                                        |      |                        |       |         |          | QTY: N/A    |
| SYSTEMS IS PROHIBITED.                                                                                          |      |                        |       |         |          | •           |