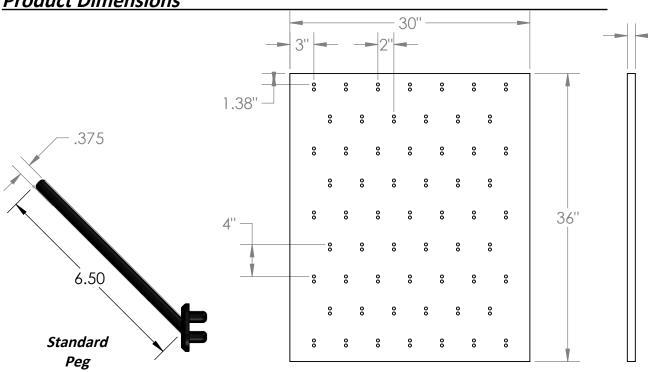

## "EPB" Epoxy Pegboard

Epoxy pegboards are made of 1" thick black epoxy.

## **Features**

- 30"w x 36"h x 1"d
- 59 6.5" long 3/8" diameter black Polypropylene pegs
- White is available upon request
- \*OPTIONAL\* HDT-30 (S/S undermount drip trough) that comes either 2" or 4" wide

**Product Dimensions** 

SYSTEMS IS PROHIBITED.

| UNLESS OTHERWISE SPECIFIED:  DIMENSIONS ARE IN INCHES TOLERANCES: ANGULAR ±2.50° ONE-PLACE ±0.5 TWO-PLACE ±0.13 | REV. | REVISION DESCRIPTION   | DRAWN | CHECKED | DATE     | COMMENTS:   |
|-----------------------------------------------------------------------------------------------------------------|------|------------------------|-------|---------|----------|-------------|
|                                                                                                                 | Α    | STANDARD PRINT CREATED | ASR   |         | 09/17/20 | PEG COUNT   |
|                                                                                                                 |      |                        |       |         |          | 1 20 00001  |
| TWO-PLACE ±0.13                                                                                                 |      |                        |       |         |          | 59          |
|                                                                                                                 | -    |                        |       |         |          | <b>37</b>   |
| PROPRIETARY AND CONFIDENTIAL                                                                                    |      |                        |       |         |          |             |
| THE INFORMATION CONTAINED IN                                                                                    |      |                        |       |         |          |             |
| THIS DRAWING IS THE SOLE                                                                                        |      |                        |       |         |          |             |
| PROPERTY OF INTER DYNE SYSTEMS                                                                                  |      |                        |       |         |          |             |
| ANY REPRODUCTION IN PART OR                                                                                     |      |                        |       |         |          |             |
| AS A WHOLE WITHOUT THE WRITTEN                                                                                  | I    |                        |       |         |          | OTV. NI / A |
| PERMISSION OF INTER DYNE                                                                                        |      |                        |       |         |          | QTY: N/A    |