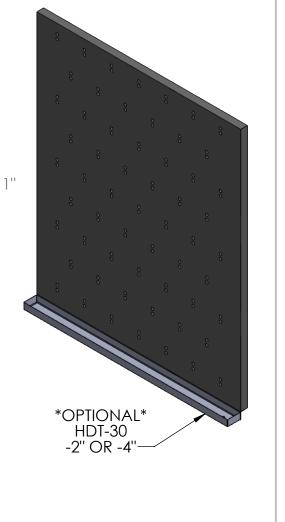

## **Features**

- 30"w x 36"h x 1"d
- 59 6.5" long 3/8" diameter black Polypropylene pegs
- White is available upon request
- \*OPTIONAL\* HDT-30 (S/S undermount drip trough) that comes either 2" or 4" wide