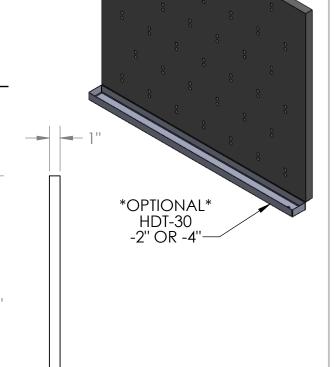

## **Features**

- 30"w x 24"h x 1"d
- 39 6.5" long 3/8" diameter black Polypropylene pegs
- White is available upon request
- \*OPTIONAL\* HDT-30 (S/S undermount drip trough) that comes either 2" or 4" wide