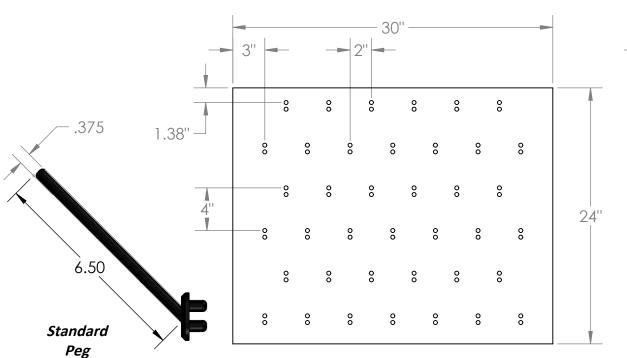

## "EPB" Epoxy Pegboard

Epoxy pegboards are made of 1" thick black epoxy.

## **Features**

- 30"w x 24"h x 1"d
- 39 6.5" long 3/8" diameter black Polypropylene pegs
- White is available upon request
- \*OPTIONAL\* HDT-30 (S/S undermount drip trough) that comes either 2" or 4" wide

## **Product Dimensions**

| UNLESS OTHERWISE SPECIFIED:                                | REV. | REVISION DESCRIPTION   | DRAWN | CHECKED | DATE     | COMMENTS: |
|------------------------------------------------------------|------|------------------------|-------|---------|----------|-----------|
| DIMENSIONS ARE IN INCHES<br>TOLERANCES:<br>ANGULAR ±2.50°  | Α    | STANDARD PRINT CREATED | ASR   |         | 09/17/20 | PEG COUNT |
| ONE-PLACE ±0.5<br>TWO-PLACE ±0.13                          |      |                        |       |         |          |           |
| DRODDIETA DV AND GONEDENE                                  |      |                        |       |         |          | 39        |
| PROPRIETARY AND CONFIDENTIAL THE INFORMATION CONTAINED IN  |      |                        |       |         |          |           |
| THIS DRAWING IS THE SOLE PROPERTY OF INTER DYNE SYSTEMS.   |      |                        |       |         |          |           |
| ANY REPRODUCTION IN PART OR AS A WHOLE WITHOUT THE WRITTEN |      |                        |       |         |          | OTV 11/4  |
| PERMISSION OF INTER DYNE SYSTEMS IS PROHIBITED.            |      |                        |       |         |          | QTY: N/A  |