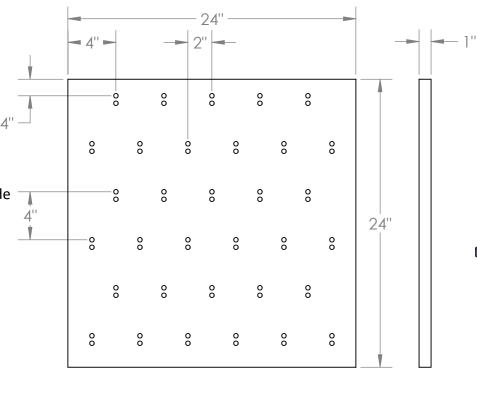

## **Product Dimensions**

Epoxy pegboards are made of 1" thick black epoxy.

## **Features**

- 24"w x 24"h x 1"d
- 33 6.5" long 3/8" diameter black Polypropylene pegs
- White is available upon request
- \*OPTIONAL\* HDT-24
   (S/S undermount drip trough)
   that comes either 2" or 4" wide

|   | <b></b>                                                   |      |                        |       |         |          |             |
|---|-----------------------------------------------------------|------|------------------------|-------|---------|----------|-------------|
|   | UNLESS OTHERWISE SPECIFIED:                               | REV. | REVISION DESCRIPTION   | DRAWN | CHECKED | DATE     | COMMENTS:   |
|   | DIMENSIONS ARE IN INCHES<br>TOLERANCES:<br>ANGULAR ±2.50° | Α    | STANDARD PRINT CREATED | ASR   |         | 09/17/20 | PEG COUNT   |
| ı | ONE-PLACE ±0.5                                            |      |                        |       |         |          | 1 20 000111 |
|   | TWO-PLACE ±0.13                                           |      |                        |       |         |          | 33          |
|   |                                                           | -    |                        |       |         |          | <b>33</b>   |
|   | PROPRIETARY AND CONFIDENTIAL                              |      |                        |       |         |          |             |
|   | THE INFORMATION CONTAINED IN                              |      |                        |       |         |          |             |
|   | THIS DRAWING IS THE SOLE                                  |      |                        |       |         |          |             |
|   | PROPERTY OF INTER DYNE SYSTEMS.                           |      |                        |       |         |          |             |
|   | ANY REPRODUCTION IN PART OR                               |      |                        |       |         |          |             |
|   | AS A WHOLE WITHOUT THE WRITTEN                            |      |                        |       |         |          | OTV. NI / A |
|   | PERMISSION OF INTER DYNE                                  |      |                        |       |         |          | QTY: N/A    |
|   | SYSTEMS IS PROHIBITED.                                    |      |                        |       |         |          | •           |