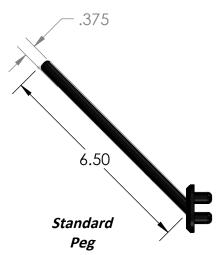

## **Product Dimensions**

Epoxy pegboards are made of 1" thick black epoxy.

## **Features**

- 24"w x 24"h x 1"d
- 33 6.5" long 3/8" diameter black Polypropylene pegs
- White is available upon request
- \*OPTIONAL\* HDT-24
   (S/S undermount drip trough)
   that comes either 2" or 4" wide