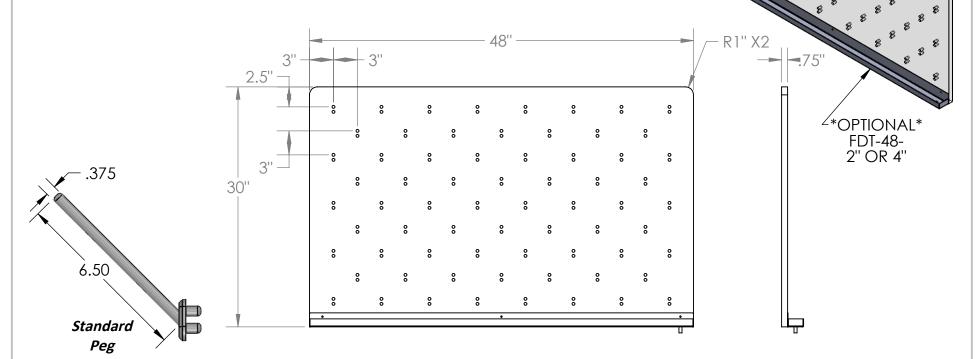

## "APB" Acrylic Pegboard

Acrylic pegboards are made of 3/4" thick clear acrylic board.

## *Features*

- 48"w x 30"h x 3/4"d
- 68 6.5" long 3/8" diameter White Polypropylene pegs
- Eased and flame polished edges
- \*OPTIONAL\* FDT-48 (S/S face mount drip trough) that comes either 2" or 4" wide

## **Product Dimensions**

| UNLESS OTHERWISE SPECIFIED:  DIMENSIONS ARE IN INCHES TOLERANCES: ANGULAR ±2.50° ONE-PLACE ±0.5 TWO-PLACE ±0.13 | REV. | REVISION DESCRIPTION   | DRAWN | CHECKED | DATE     | COMMENTS:   |
|-----------------------------------------------------------------------------------------------------------------|------|------------------------|-------|---------|----------|-------------|
|                                                                                                                 | Α    | STANDARD PRINT CREATED | ASR   |         | 09/15/20 | PEG COUNT   |
|                                                                                                                 |      |                        |       |         |          | 1 20 000111 |
|                                                                                                                 |      |                        |       |         |          | 68          |
| PROPRIETARY AND CONFIDENTIAL                                                                                    |      |                        |       |         |          | 00          |
| THE INFORMATION CONTAINED IN                                                                                    |      |                        |       |         |          |             |
| THIS DRAWING IS THE SOLE                                                                                        |      |                        |       |         |          |             |
| PROPERTY OF INTER DYNE SYSTEMS.                                                                                 |      |                        |       |         |          |             |
| ANY REPRODUCTION IN PART OR                                                                                     |      |                        |       |         |          |             |
| AS A WHOLE WITHOUT THE WRITTEN                                                                                  |      |                        |       |         |          | QTY: N/A    |
| PERMISSION OF INTER DYNE<br>SYSTEMS IS PROHIBITED.                                                              |      |                        |       |         |          |             |
| STSTEMS IS FROMBITED.                                                                                           |      |                        |       |         |          |             |