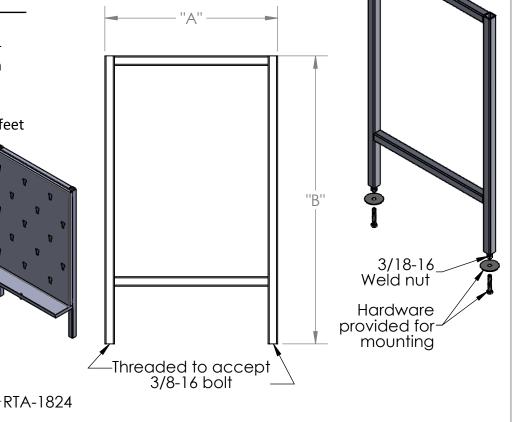

## **Features**

V1824

- "A"w x "B"h x 1"t
- Constructed from 4 1" square tubes with
   16 gauge walls
- Threaded to accept 3/8-16 bolt on both feet

FB-1824<sup>\(\)</sup>

I" Sauare Tube

**Product Dimensions** 