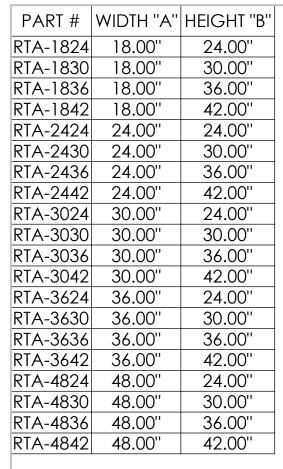

## "RTA" RAISED TOP ASSEMBLY

Raised top assembly for mounting Acrylic, Epoxy and Stainless Steel pegboards

## **Features**

V1824

- "A"w x "B"h x 1"t
- Constructed from 4 1" square tubes with
   16 gauge walls
- Threaded to accept 3/8-16 bolt on both feet

FB-1824<sup>\(\)</sup>

I" Sauare Tube

**Product Dimensions** 