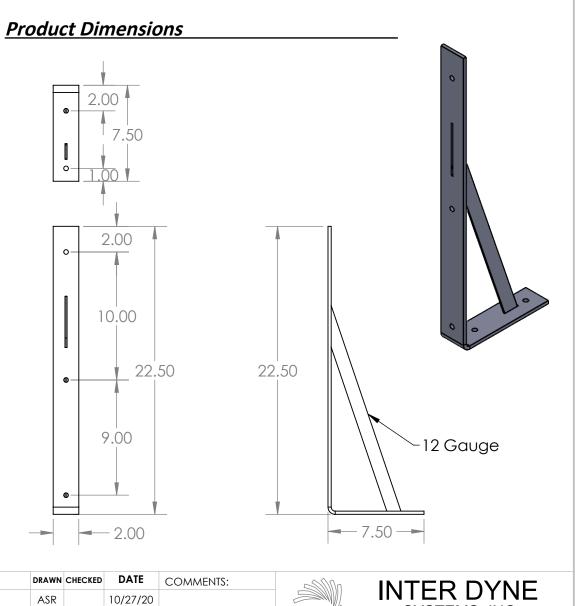

## "FSA" Free Standing Assembly

## Brackets

Brackets used for mounting Acrylic or Epoxy free standing boards.

## *Features*

- 23"h x 8"w x 2"t
- Constructed from .25" thick Steel
- Painted matte black

|                                                                                                | REV. | REVISION DESCRIPTION   | DRAWN | CHECKED | DATE     | COMMENTS: | 5500m         | ΙΝΙΤΙ                                                     |                            |  |
|------------------------------------------------------------------------------------------------|------|------------------------|-------|---------|----------|-----------|---------------|-----------------------------------------------------------|----------------------------|--|
| DIMENSIONS ARE IN INCHES<br>TOLERANCES:<br>ANGULAR ±2.50°<br>ONE-PLACE ±0.5<br>TWO-PLACE ±0.13 | А    | STANDARD PRINT CREATED | ASR   |         | 10/27/20 |           |               |                                                           | INTER DYNE                 |  |
|                                                                                                |      |                        |       |         |          |           |               | SYSTEMS, INC<br>676 E. Ellis Rd., Norton Shores, MI 49441 |                            |  |
|                                                                                                |      |                        |       |         |          |           |               | Phone: 231-7                                              | 799-8760 Fax: 231-799-9690 |  |
| PROPRIETARY AND CONFIDENTIAL                                                                   |      |                        |       |         |          |           |               |                                                           |                            |  |
| THE INFORMATION CONTAINED IN                                                                   |      |                        |       |         |          |           | PART NO.      |                                                           |                            |  |
| THIS DRAWING IS THE SOLE                                                                       |      |                        |       |         |          |           |               |                                                           |                            |  |
| PROPERTY OF INTER DYNE SYSTEMS.                                                                |      |                        |       |         |          |           |               | 23                                                        | Λ                          |  |
| ANY REPRODUCTION IN PART OR                                                                    |      |                        |       |         |          |           | FSA           |                                                           |                            |  |
| AS A WHOLE WITHOUT THE WRITTEN                                                                 |      |                        |       |         |          | QTY: N/A  |               |                                                           |                            |  |
| PERMISSION OF INTER DYNE<br>SYSTEMS IS PROHIBITED.                                             |      |                        |       |         |          | QII. N/A  | MATERIAL: .25 | IN                                                        | FINISH: 304 #4             |  |