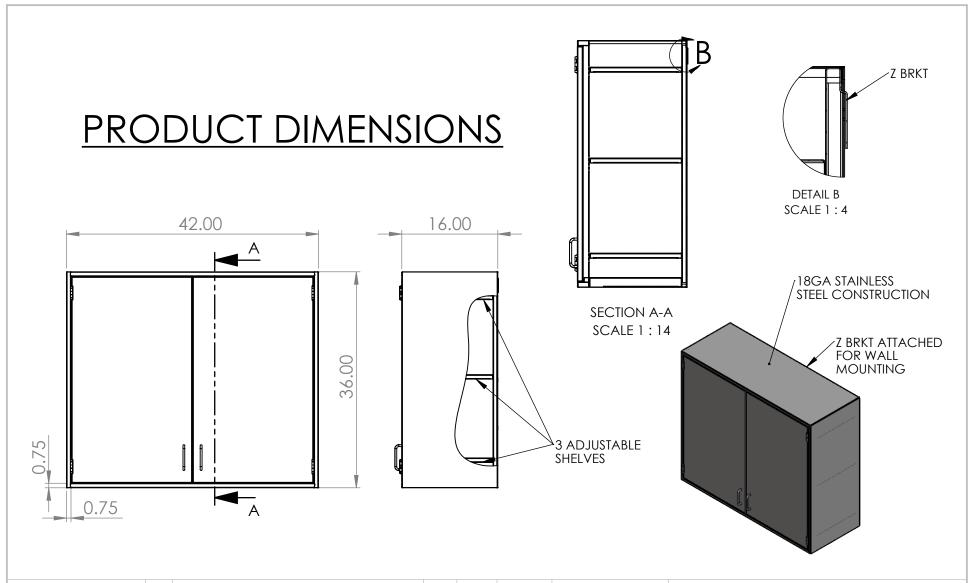

|                                                           |                                                                                | REV. | REVISION DESCRIPTION | DRAWN | CHECKED | DATE | COMMENTS: | nIIII         | INITI        |                                           |
|-----------------------------------------------------------|--------------------------------------------------------------------------------|------|----------------------|-------|---------|------|-----------|---------------|--------------|-------------------------------------------|
| DIMENSIONS ARE IN INCHES<br>TOLERANCES:<br>ANGULAR ±2.50° |                                                                                | Α    | SUBMITTALS SENT      | ASR   |         | //   |           |               |              | INTER DYNE                                |
| ON                                                        | NGULAR ±2.50<br>NE-PLACE ±0.5<br>'O-PLACE ±0.13                                |      |                      |       |         |      |           |               |              | STEMS, INC<br>d., Norton Shores, MI 49441 |
|                                                           |                                                                                |      |                      |       |         |      |           |               | Phone: 231-7 | 799-8760 Fax: 231-799-9690                |
|                                                           | TARY AND CONFIDENTIAL                                                          |      |                      |       |         |      |           | DADT NO       |              |                                           |
|                                                           | DRMATION CONTAINED IN                                                          |      |                      |       |         |      |           | PART NO.      |              |                                           |
|                                                           | DRAWING IS THE SOLE Y OF INTER DYNE SYSTEMS.                                   |      |                      |       |         |      |           |               | 014/00       |                                           |
|                                                           | PRODUCTION IN PART OR                                                          |      |                      |       |         |      |           | SWC3642-16    |              | 542-T6                                    |
| AS A WHO                                                  | AS A WHOLE WITHOUT THE WRITTEN PERMISSION OF INTER DYNE SYSTEMS IS PROHIBITED. |      |                      |       |         |      | QTY: N/A  |               |              |                                           |
|                                                           |                                                                                |      |                      |       |         |      |           | MATERIAL: 180 | <b>SA</b>    | FINISH: <b>304</b> #4                     |