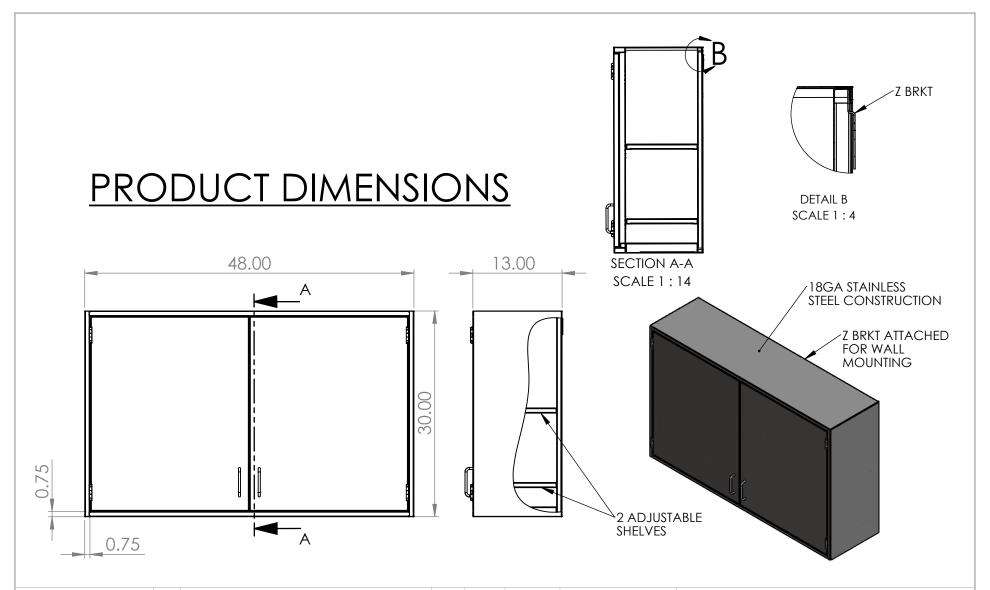

| UNLESS OTHERWISE SPECIFIED:                                  | REV. | REVISION DESCRIPTION | DRAWN | CHECKED | DATE | COMMENTS:  | nNIV          | INITI        |                                           |
|--------------------------------------------------------------|------|----------------------|-------|---------|------|------------|---------------|--------------|-------------------------------------------|
| DIMENSIONS ARE IN INCHES<br>TOLERANCES:<br>ANGULAR ±2.50°    | Α    | SUBMITTALS SENT      | ASR   |         | //   |            |               |              | ER DYNE                                   |
| ANGULAR ±2.50° ONE-PLACE ±0.5 TWO-PLACE ±0.13                |      |                      |       |         |      |            |               |              | STEMS, INC<br>d., Norton Shores, MI 49441 |
|                                                              |      |                      |       |         |      |            |               | Phone: 231-7 | 799-8760 Fax: 231-799-9690                |
| THE INFORMATION CONTAINED IN                                 |      |                      |       |         |      |            | PART NO.      |              |                                           |
| THIS DRAWING IS THE SOLE                                     |      |                      |       |         |      |            | I AKI NO.     |              |                                           |
| PROPERTY OF INTER DYNE SYSTEMS.  ANY REPRODUCTION IN PART OR |      |                      |       |         |      |            | SWC3048       |              |                                           |
| AS A WHOLE WITHOUT THE WRITTEN                               |      |                      |       |         |      | OTV. NI /A |               |              |                                           |
| PERMISSION OF INTER DYNE SYSTEMS IS PROHIBITED.              |      |                      |       |         |      | QTY: N/A   | MATERIAL: 180 | <b>SA</b>    | FINISH: 304 #4                            |