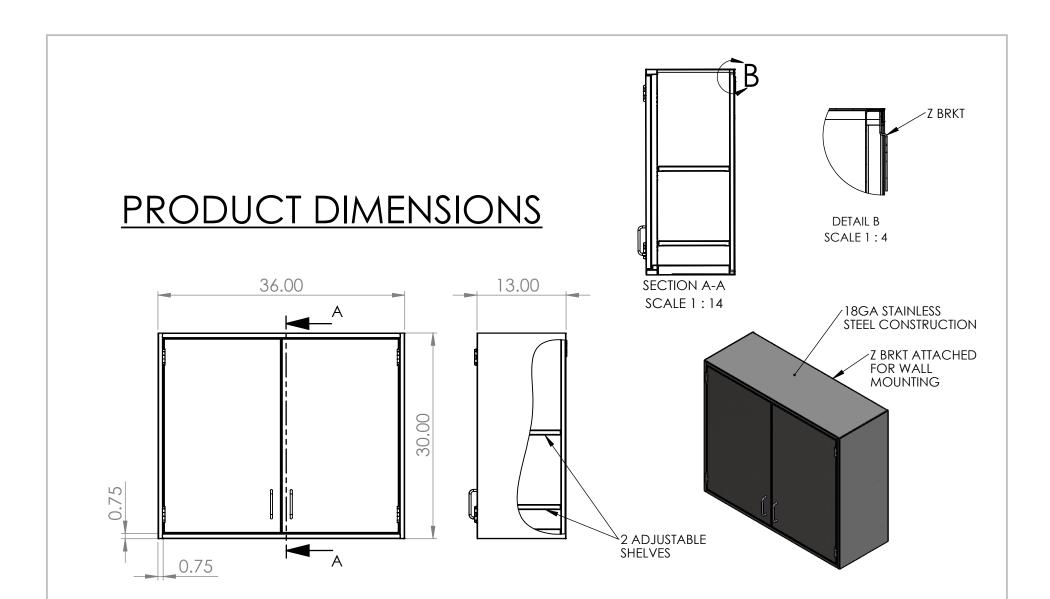

|   |                                                                                            | REV. | REVISION DESCRIPTION | DRAWN | CHECKED | DATE | COMMENTS: | nNN2          | INITI                                                                                                   |                       |
|---|--------------------------------------------------------------------------------------------|------|----------------------|-------|---------|------|-----------|---------------|---------------------------------------------------------------------------------------------------------|-----------------------|
|   | DIMENSIONS ARE IN INCHES TOLERANCES: ANGULAR ±2.50°                                        | Α    | SUBMITTALS SENT      | ASR   |         | //   |           |               | INTER DYNE SYSTEMS, INC 676 E. Ellis Rd., Norton Shores, MI 49441 Phone: 231-799-8760 Fax: 231-799-9690 |                       |
|   | ONE-PLACE ±0.5<br>TWO-PLACE ±0.13                                                          |      |                      |       |         |      |           |               |                                                                                                         |                       |
|   |                                                                                            |      |                      |       |         |      |           |               |                                                                                                         |                       |
|   | PROPRIETARY AND CONFIDENTIAL                                                               |      |                      |       |         |      |           | DADT NO       |                                                                                                         |                       |
| = | INFORMATION CONTAINED IN<br>THIS DRAWING IS THE SOLE                                       |      |                      |       |         |      |           | PART NO.      |                                                                                                         |                       |
|   | PROPERTY OF INTER DYNE SYSTEMS. ANY REPRODUCTION IN PART OR AS A WHOLE WITHOUT THE WRITTEN |      |                      |       |         |      |           |               | SWC3036                                                                                                 |                       |
|   |                                                                                            |      |                      |       |         |      | QTY: N/A  | 311000        |                                                                                                         |                       |
|   |                                                                                            |      |                      |       |         |      |           |               |                                                                                                         |                       |
|   | PERMISSION OF INTER DYNE<br>SYSTEMS IS PROHIBITED.                                         |      |                      |       |         |      | QII. N/A  | MATERIAL: 180 | <b>GA</b>                                                                                               | FINISH: <b>304 #4</b> |