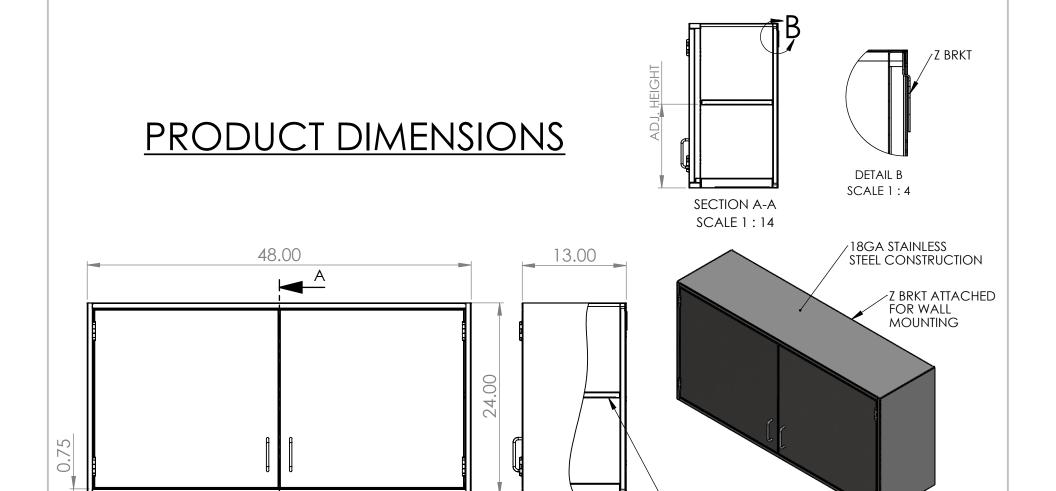

|                                                          | REV. | REVISION DESCRIPTION | DRAWN | CHECKED | DATE | COMMENTS:   | nMM           | INITI        | ER DYNE                                                   |
|----------------------------------------------------------|------|----------------------|-------|---------|------|-------------|---------------|--------------|-----------------------------------------------------------|
| DIMENSIONS ARE IN INCHES TOLERANCES:                     | Α    | SUBMITTALS SENT      | ASR   |         | //   |             |               |              |                                                           |
| ANGULAR ±2.50°<br>ONE-PLACE ±0.5<br>TWO-PLACE ±0.13      |      |                      |       |         |      |             |