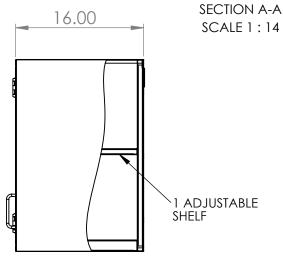

## PRODUCT DIMENSIONS

0.75

|                                                 | UNLESS OTHERWISE SPECIFIED:                                   | REV. | REVISION DESCRIPTION | DRAWN | CHECKED | DATE     | COMMENTS:      |                              | ER DYNE                                    |
|-------------------------------------------------|---------------------------------------------------------------|------|----------------------|-------|---------|----------|----------------|------------------------------|--------------------------------------------|
|                                                 | DIMENSIONS ARE IN INCHES<br>TOLERANCES:<br>ANGULAR ±2.50°     | Α    | SUBMITTALS SENT      | ASR   |         | //       |                |                              |                                            |
|                                                 | ANGULAR ±2.50° ONE-PLACE ±0.5 TWO-PLACE ±0.13                 |      |                      |       |         |          |                |                              | 'STEMS, INC<br>d., Norton Shores, MI 49441 |
|                                                 | PROPRIETARY AND CONFIDENTIAL THE INFORMATION CONTAINED IN     |      |                      |       |         |          |                | 676 E. Ellis R<br>Phone: 231 | -799-8760 Fax: 231-799-9690                |
|                                                 |                                                               |      |                      |       |         |          |                | SWC2424-LH-16                |                                            |
|                                                 | THIS DRAWING IS THE SOLE PROPERTY OF INTER DYNE SYSTEMS.      |      |                      |       |         |          |                |                              |                                            |
|                                                 | ANY REPRODUCTION IN PART OR<br>AS A WHOLE WITHOUT THE WRITTEN |      |                      |       |         |          | OTV: NI /A     |                              |                                            |
| PERMISSION OF INTER DYNE SYSTEMS IS PROHIBITED. |                                                               |      |                      |       |         | QTY: N/A | MATERIAL: 18GA | FINISH: 304 #4               |                                            |