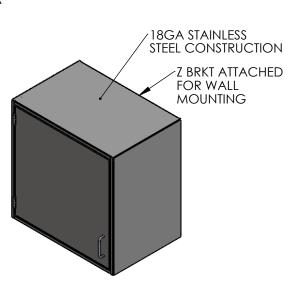

## PRODUCT DIMENSIONS

0.75

|                                                 | UNLESS OTHERWISE SPECIFIED:                                   | REV. | REVISION DESCRIPTION | DRAWN | CHECKED | DATE     | COMMENTS:      |                              | ER DYNE                                    |
|-------------------------------------------------|---------------------------------------------------------------|------|----------------------|-------|---------|----------|----------------|------------------------------|--------------------------------------------|
|                                                 | DIMENSIONS ARE IN INCHES<br>TOLERANCES:<br>ANGULAR ±2.50°     | Α    | SUBMITTALS SENT      | ASR   |         | //       |                |                              |                                            |
|                                                 | ANGULAR ±2.50° ONE-PLACE ±0.5 TWO-PLACE ±0.13                 |      |                      |       |         |          |                |                              | 'STEMS, INC<br>d., Norton Shores, MI 49441 |
|                                                 | PROPRIETARY AND CONFIDENTIAL THE INFORMATION CONTAINED IN     |      |                      |       |         |          |                | 676 E. Ellis R<br>Phone: 231 | -799-8760 Fax: 231-799-9690                |
|                                                 |                                                               |      |                      |       |         |          |                | SWC2424-LH-16                |                                            |
|                                                 | THIS DRAWING IS THE SOLE PROPERTY OF INTER DYNE SYSTEMS.      |      |                      |       |         |          |                |                              |                                            |
|                                                 | ANY REPRODUCTION IN PART OR<br>AS A WHOLE WITHOUT THE WRITTEN |      |                      |       |         |          | OTV: NI /A     |                              |                                            |
| PERMISSION OF INTER DYNE SYSTEMS IS PROHIBITED. |                                                               |      |                      |       |         | QTY: N/A | MATERIAL: 18GA | FINISH: 304 #4               |                                            |