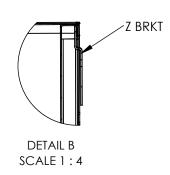

## PRODUCT DIMENSIONS

0.75

|                                                 | UNLESS OTHERWISE SPECIFIED:                                   | REV. | REVISION DESCRIPTION | DRAWN | CHECKED | DATE     | COMMENTS:      |                              | ER DYNE                                    |
|-------------------------------------------------|---------------------------------------------------------------|------|----------------------|-------|---------|----------|----------------|------------------------------|--------------------------------------------|
|                                                 | DIMENSIONS ARE IN INCHES<br>TOLERANCES:<br>ANGULAR ±2.50°     | Α    | SUBMITTALS SENT      | ASR   |         | //       |                |                              |                                            |
|                                                 | ANGULAR ±2.50° ONE-PLACE ±0.5 TWO-PLACE ±0.13                 |      |                      |       |         |          |                |                              | 'STEMS, INC<br>d., Norton Shores, MI 49441 |
|                                                 | PROPRIETARY AND CONFIDENTIAL THE INFORMATION CONTAINED IN     |      |                      |       |         |          |                | 676 E. Ellis R<br>Phone: 231 | -799-8760 Fax: 231-799-9690                |
|                                                 |                                                               |      |                      |       |         |          |                | SWC2424-LH-16                |                                            |
|                                                 | THIS DRAWING IS THE SOLE PROPERTY OF INTER DYNE SYSTEMS.      |      |                      |       |         |          |                |                              |                                            |
|                                                 | ANY REPRODUCTION IN PART OR<br>AS A WHOLE WITHOUT THE WRITTEN |      |                      |       |         |          | OTV: NI /A     |                              |                                            |
| PERMISSION OF INTER DYNE SYSTEMS IS PROHIBITED. |                                                               |      |                      |       |         | QTY: N/A | MATERIAL: 18GA | FINISH: 304 #4               |                                            |