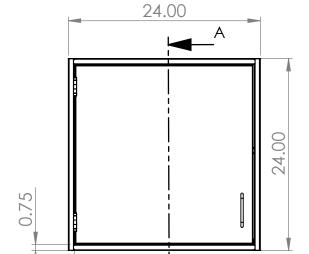

## PRODUCT DIMENSIONS

0.75

|                                                 | UNLESS OTHERWISE SPECIFIED:                                   | REV. | REVISION DESCRIPTION | DRAWN | CHECKED | DATE     | COMMENTS:      |                              | ER DYNE                                    |
|-------------------------------------------------|---------------------------------------------------------------|------|----------------------|-------|---------|----------|----------------|------------------------------|--------------------------------------------|
|                                                 | DIMENSIONS ARE IN INCHES<br>TOLERANCES:<br>ANGULAR ±2.50°     | Α    | SUBMITTALS SENT      | ASR   |         | //       |                |                              |                                            |
|                                                 | ANGULAR ±2.50° ONE-PLACE ±0.5 TWO-PLACE ±0.13                 |      |                      |       |         |          |                |                              | 'STEMS, INC<br>d., Norton Shores, MI 49441 |
|                                                 | PROPRIETARY AND CONFIDENTIAL THE INFORMATION CONTAINED IN     |      |                      |       |         |          |                | 676 E. Ellis R<br>Phone: 231 | -799-8760 Fax: 231-799-9690                |
|                                                 |                                                               |      |                      |       |         |          |                | SWC2424-LH-16                |                                            |
|                                                 | THIS DRAWING IS THE SOLE PROPERTY OF INTER DYNE SYSTEMS.      |      |                      |       |         |          |                |                              |                                            |
|                                                 | ANY REPRODUCTION IN PART OR<br>AS A WHOLE WITHOUT THE WRITTEN |      |                      |       |         |          | OTV: NI /A     |                              |                                            |
| PERMISSION OF INTER DYNE SYSTEMS IS PROHIBITED. |                                                               |      |                      |       |         | QTY: N/A | MATERIAL: 18GA | FINISH: 304 #4               |                                            |