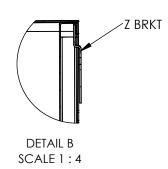

## PRODUCT DIMENSIONS

|  |                                                                                    | REV. | REVISION DESCRIPTION | DRAWN | CHECKED | DATE | COMMENTS:   | nIII           | INITI                                                                                              |                            |
|--|------------------------------------------------------------------------------------|------|----------------------|-------|---------|------|-------------|----------------|----------------------------------------------------------------------------------------------------|----------------------------|
|  | DIMENSIONS ARE IN INCHES TOLERANCES: ANGULAR ±2.50° ONE-PLACE ±0.5 TWO-PLACE ±0.13 | Α    | SUBMITTALS SENT      | ASR   |         | //   |             |                | INTER DYNE                                                                                         |                            |
|  |                                                                                    |      |                      |       |         |      |             |                | SYSTEMS, INC<br>676 E. Ellis Rd., Norton Shores, MI 49441<br>Phone: 231-799-8760 Fax: 231-799-9690 |                            |
|  |                                                                                    |      |                      |       |         |      |             |                |                                                                                                    |                            |
|  | PROPRIETARY AND CONFIDENTIAL                                                       |      |                      |       |         |      |             | · ·            | 1110116, 231-7                                                                                     | 777-0700 Tax. 231-777-7070 |
|  | THE INFORMATION CONTAINED IN                                                       |      |                      |       |         |      |             | PART NO.       |                                                                                                    |                            |
|  | THIS DRAWING IS THE SOLE                                                           |      |                      |       |         |      |             | SWC2418-RH     |                                                                                                    |                            |
|  | PROPERTY OF INTER DYNE SYSTEMS.                                                    |      |                      |       |         |      |             |                |                                                                                                    |                            |
|  | ANY REPRODUCTION IN PART OR                                                        |      |                      |       |         |      |             | 3VVC2410-KIT   |                                                                                                    |                            |
|  | AS A WHOLE WITHOUT THE WRITTEN                                                     |      |                      |       |         |      | OTV. NI / A |                |                                                                                                    |                            |
|  | PERMISSION OF INTER DYNE<br>SYSTEMS IS PROHIBITED.                                 |      |                      |       |         |      | QTY: N/A    | A A TEDIAL 100 |                                                                                                    | ED HOLL COA HA             |
|  |                                                                                    |      |                      |       |         |      |             | MATERIAL: 180  | ÞΑ                                                                                                 | FINISH: <b>304 #4</b>      |