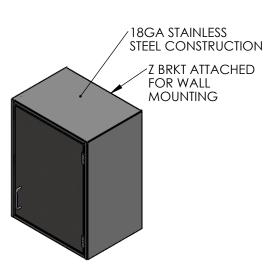

## PRODUCT DIMENSIONS

|  |                                                                                    | REV. | REVISION DESCRIPTION | DRAWN | CHECKED | DATE | COMMENTS:   | nIII           | INITI                                                                                              |                            |
|--|------------------------------------------------------------------------------------|------|----------------------|-------|---------|------|-------------|----------------|----------------------------------------------------------------------------------------------------|----------------------------|
|  | DIMENSIONS ARE IN INCHES TOLERANCES: ANGULAR ±2.50° ONE-PLACE ±0.5 TWO-PLACE ±0.13 | Α    | SUBMITTALS SENT      | ASR   |         | //   |             |                | INTER DYNE                                                                                         |                            |
|  |                                                                                    |      |                      |       |         |      |             |                | SYSTEMS, INC<br>676 E. Ellis Rd., Norton Shores, MI 49441<br>Phone: 231-799-8760 Fax: 231-799-9690 |                            |
|  |                                                                                    |      |                      |       |         |      |             |                |                                                                                                    |                            |
|  | PROPRIETARY AND CONFIDENTIAL                                                       |      |                      |       |         |      |             | · ·            | 1110116, 231-7                                                                                     | 777-0700 Tax. 231-777-7070 |
|  | THE INFORMATION CONTAINED IN                                                       |      |                      |       |         |      |             | PART NO.       |                                                                                                    |                            |
|  | THIS DRAWING IS THE SOLE                                                           |      |                      |       |         |      |             | SWC2418-RH     |                                                                                                    |                            |
|  | PROPERTY OF INTER DYNE SYSTEMS.                                                    |      |                      |       |         |      |             |                |                                                                                                    |                            |
|  | ANY REPRODUCTION IN PART OR                                                        |      |                      |       |         |      |             | 3VVC2410-KIT   |                                                                                                    |                            |
|  | AS A WHOLE WITHOUT THE WRITTEN                                                     |      |                      |       |         |      | OTV. NI / A |                |                                                                                                    |                            |
|  | PERMISSION OF INTER DYNE<br>SYSTEMS IS PROHIBITED.                                 |      |                      |       |         |      | QTY: N/A    | A A TEDIAL 100 |                                                                                                    | ED HOLL COA HA             |
|  |                                                                                    |      |                      |       |         |      |             | MATERIAL: 180  | ÞΑ                                                                                                 | FINISH: <b>304 #4</b>      |