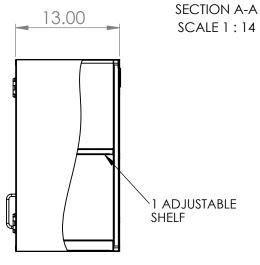

## PRODUCT DIMENSIONS

|  |                                                                                    | REV. | REVISION DESCRIPTION | DRAWN | CHECKED | DATE | COMMENTS:   | nIII           | INITI                                                                                              |                            |
|--|------------------------------------------------------------------------------------|------|----------------------|-------|---------|------|-------------|----------------|----------------------------------------------------------------------------------------------------|----------------------------|
|  | DIMENSIONS ARE IN INCHES TOLERANCES: ANGULAR ±2.50° ONE-PLACE ±0.5 TWO-PLACE ±0.13 | Α    | SUBMITTALS SENT      | ASR   |         | //   |             |                | INTER DYNE                                                                                         |                            |
|  |                                                                                    |      |                      |       |         |      |             |                | SYSTEMS, INC<br>676 E. Ellis Rd., Norton Shores, MI 49441<br>Phone: 231-799-8760 Fax: 231-799-9690 |                            |
|  |                                                                                    |      |                      |       |         |      |             |                |                                                                                                    |                            |
|  | PROPRIETARY AND CONFIDENTIAL                                                       |      |                      |       |         |      |             | · ·            | 1110116, 231-7                                                                                     | 777-0700 Tax. 231-777-7070 |
|  | THE INFORMATION CONTAINED IN                                                       |      |                      |       |         |      |             | PART NO.       |                                                                                                    |                            |
|  | THIS DRAWING IS THE SOLE                                                           |      |                      |       |         |      |             | SWC2418-RH     |                                                                                                    |                            |
|  | PROPERTY OF INTER DYNE SYSTEMS.                                                    |      |                      |       |         |      |             |                |                                                                                                    |                            |
|  | ANY REPRODUCTION IN PART OR                                                        |      |                      |       |         |      |             | 3VVC2410-KIT   |                                                                                                    |                            |
|  | AS A WHOLE WITHOUT THE WRITTEN                                                     |      |                      |       |         |      | OTV. NI / A |                |                                                                                                    |                            |
|  | PERMISSION OF INTER DYNE<br>SYSTEMS IS PROHIBITED.                                 |      |                      |       |         |      | QTY: N/A    | A A TEDIAL 100 |                                                                                                    | ED HOLL COA HA             |
|  |                                                                                    |      |                      |       |         |      |             | MATERIAL: 180  | ÞΑ                                                                                                 | FINISH: <b>304 #4</b>      |