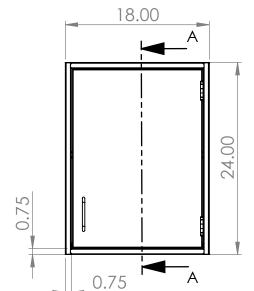

## PRODUCT DIMENSIONS

|  |                                                                                    | REV. | REVISION DESCRIPTION | DRAWN | CHECKED | DATE | COMMENTS:   | nIII           | INITI                                                                                              |                            |
|--|------------------------------------------------------------------------------------|------|----------------------|-------|---------|------|-------------|----------------|----------------------------------------------------------------------------------------------------|----------------------------|
|  | DIMENSIONS ARE IN INCHES TOLERANCES: ANGULAR ±2.50° ONE-PLACE ±0.5 TWO-PLACE ±0.13 | Α    | SUBMITTALS SENT      | ASR   |         | //   |             |                | INTER DYNE                                                                                         |                            |
|  |                                                                                    |      |                      |       |         |      |             |                | SYSTEMS, INC<br>676 E. Ellis Rd., Norton Shores, MI 49441<br>Phone: 231-799-8760 Fax: 231-799-9690 |                            |
|  |                                                                                    |      |                      |       |         |      |             |                |                                                                                                    |                            |
|  | PROPRIETARY AND CONFIDENTIAL                                                       |      |                      |       |         |      |             | · ·            | 1110116, 231-7                                                                                     | 777-0700 Tax. 231-777-7070 |
|  | THE INFORMATION CONTAINED IN                                                       |      |                      |       |         |      |             | PART NO.       |                                                                                                    |                            |
|  | THIS DRAWING IS THE SOLE                                                           |      |                      |       |         |      |             | SWC2418-RH     |                                                                                                    |                            |
|  | PROPERTY OF INTER DYNE SYSTEMS.                                                    |      |                      |       |         |      |             |                |                                                                                                    |                            |
|  | ANY REPRODUCTION IN PART OR                                                        |      |                      |       |         |      |             | 3VVC2410-KIT   |                                                                                                    |                            |
|  | AS A WHOLE WITHOUT THE WRITTEN                                                     |      |                      |       |         |      | OTV. NI / A |                |                                                                                                    |                            |
|  | PERMISSION OF INTER DYNE<br>SYSTEMS IS PROHIBITED.                                 |      |                      |       |         |      | QTY: N/A    | A A TEDIAL 100 |                                                                                                    | ED HOLL COA HA             |
|  |                                                                                    |      |                      |       |         |      |             | MATERIAL: 180  | ÞΑ                                                                                                 | FINISH: <b>304 #4</b>      |