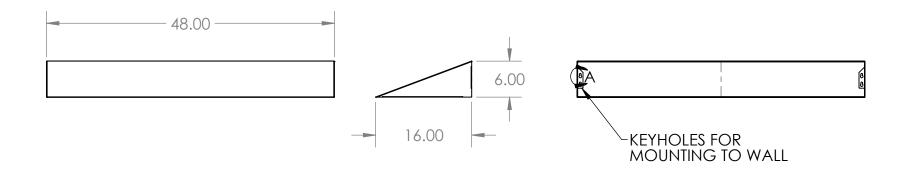

| UNLESS OTHERWISI                                                                   |                                | REV. | REVISION DESCRIPTION   | DRAWN | CHECKED | DATE     | COMMENTS: | nnliles       | INITI                                                             | ED DVNE                    |
|------------------------------------------------------------------------------------|--------------------------------|------|------------------------|-------|---------|----------|-----------|---------------|-------------------------------------------------------------------|----------------------------|
| DIMENSIONS ARE IN INCHES TOLERANCES: ANGULAR ±2.50° ONE-PLACE ±0.5 TWO-PLACE ±0.13 |                                | Α    | STANDARD PRINT CREATED | BWA   |         | 02/11/22 |           |               | INTER DYNE SYSTEMS, INC 676 E. Ellis Rd., Norton Shores, MI 49441 |                            |
|                                                                                    |                                |      |                        |       |         |          |           |               |                                                                   |                            |
|                                                                                    |                                |      |                        |       |         |          |           |               | Phone: 231-7                                                      | 799-8760 Fax: 231-799-9690 |
| PROPRIETARY AND C                                                                  |                                |      |                        |       |         |          |           | PART NO.      |                                                                   |                            |
| THIS DRAWING IS                                                                    |                                |      |                        |       |         |          |           | I AKI NO.     |                                                                   |                            |
| PROPERTY OF INTER D ANY REPRODUCTION                                               | N IN PART OR                   |      |                        |       |         |          |           | SST1648       |                                                                   |                            |
|                                                                                    | AS A WHOLE WITHOUT THE WRITTEN |      |                        |       |         |          | QTY: N/A  |               |                                                                   |                            |
| PERMISSION OF IN<br>SYSTEMS IS PRO                                                 |                                |      |                        |       |         |          | QII. N/A  | MATERIAL: 200 | <b>GA</b>                                                         | FINISH: 304                |