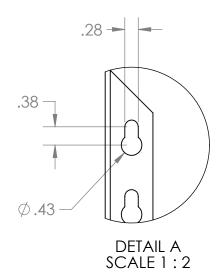

| UNLESS OTHERWISI                                                                   |                                | REV. | REVISION DESCRIPTION   | DRAWN | CHECKED | DATE     | COMMENTS: | nnliles       | INITI                                                             | ED DVNE                    |
|------------------------------------------------------------------------------------|--------------------------------|------|------------------------|-------|---------|----------|-----------|---------------|-------------------------------------------------------------------|----------------------------|
| DIMENSIONS ARE IN INCHES TOLERANCES: ANGULAR ±2.50° ONE-PLACE ±0.5 TWO-PLACE ±0.13 |                                | Α    | STANDARD PRINT CREATED | BWA   |         | 02/11/22 |           |               | INTER DYNE SYSTEMS, INC 676 E. Ellis Rd., Norton Shores, MI 49441 |                            |
|                                                                                    |                                |      |                        |       |         |          |           |               |                                                                   |                            |
|                                                                                    |                                |      |                        |       |         |          |           |               | Phone: 231-7                                                      | 799-8760 Fax: 231-799-9690 |
| PROPRIETARY AND C                                                                  |                                |      |                        |       |         |          |           | PART NO.      |                                                                   |                            |
| THIS DRAWING IS                                                                    |                                |      |                        |       |         |          |           | I AKI NO.     |                                                                   |                            |
| PROPERTY OF INTER D ANY REPRODUCTION                                               | N IN PART OR                   |      |                        |       |         |          |           | SST1648       |                                                                   |                            |
|                                                                                    | AS A WHOLE WITHOUT THE WRITTEN |      |                        |       |         |          | QTY: N/A  |               |                                                                   |                            |
| PERMISSION OF IN<br>SYSTEMS IS PRO                                                 |                                |      |                        |       |         |          | QII. N/A  | MATERIAL: 200 | <b>GA</b>                                                         | FINISH: 304                |