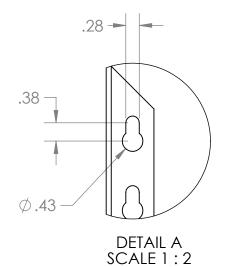

|                                      |                                  | REV.                   | REVISION DESCRIPTION | DRAWN | CHECKED  | DATE | COMMENTS:     | nAlles         | INITI           |                                                           |
|--------------------------------------|----------------------------------|------------------------|----------------------|-------|----------|------|---------------|----------------|-----------------|-----------------------------------------------------------|
| DIMENSIONS ARE IN INCHES TOLERANCES: | Α                                | STANDARD PRINT CREATED | BWA                  |       | 02/11/22 |      |               | INTER DYNE     |                 |                                                           |
|                                      | ANGULAR ±2.50°<br>ONE-PLACE ±0.5 |                        |                      |       |          |      |               |                |                 | STEMS, INC                                                |
|                                      | TWO-PLACE ±0.13                  |                        |                      |       |          |      |               |                | 676 E. Ellis Ro | d., Norton Shores, MI 49441<br>799-8760 Fax: 231-799-9690 |
|                                      | PROPRIETARY AND CONFIDENTIAL     |                        |                      |       |          |      |               | V              |                 |                                                           |
|                                      | THE INFORMATION CONTAINED IN     |                        |                      |       |          |      |               | PART NO.       |                 |                                                           |
|                                      | THIS DRAWING IS THE SOLE         |                        |                      |       |          |      |               |                |                 |                                                           |
|                                      | PROPERTY OF INTER DYNE SYSTEMS.  |                        |                      |       |          |      |               |                | SST1630         |                                                           |
|                                      | ANY REPRODUCTION IN PART OR      |                        |                      |       |          |      | QTY: N/A      | 3311030        |                 |                                                           |
|                                      | AS A WHOLE WITHOUT THE WRITTEN   |                        |                      |       |          |      |               |                |                 |                                                           |
|                                      | PERMISSION OF INTER DYNE         |                        |                      |       |          |      |               | AAATEDIAL. OOG |                 | FINISH: 204                                               |
| SYSTEMS IS PROHIBITED.               |                                  |                        |                      |       |          | •    | MATERIAL: 200 | A              | FINISH: 304     |                                                           |