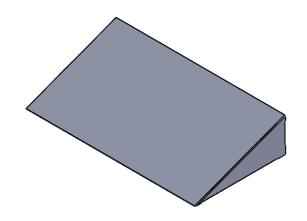

|                                      |                                  | REV.                   | REVISION DESCRIPTION | DRAWN | CHECKED  | DATE | COMMENTS:     | nAlles         | INITI           |                                                           |
|--------------------------------------|----------------------------------|------------------------|----------------------|-------|----------|------|---------------|----------------|-----------------|-----------------------------------------------------------|
| DIMENSIONS ARE IN INCHES TOLERANCES: | Α                                | STANDARD PRINT CREATED | BWA                  |       | 02/11/22 |      |               | INTER DYNE     |                 |                                                           |
|                                      | ANGULAR ±2.50°<br>ONE-PLACE ±0.5 |                        |                      |       |          |      |               |                |                 | STEMS, INC                                                |
|                                      | TWO-PLACE ±0.13                  |                        |                      |       |          |      |               |                | 676 E. Ellis Ro | d., Norton Shores, MI 49441<br>799-8760 Fax: 231-799-9690 |
|                                      | PROPRIETARY AND CONFIDENTIAL     |                        |                      |       |          |      |               | V              |                 |                                                           |
|                                      | THE INFORMATION CONTAINED IN     |                        |                      |       |          |      |               | PART NO.       |                 |                                                           |
|                                      | THIS DRAWING IS THE SOLE         |                        |                      |       |          |      |               |                |                 |                                                           |
|                                      | PROPERTY OF INTER DYNE SYSTEMS.  |                        |                      |       |          |      |               |                | SST1630         |                                                           |
|                                      | ANY REPRODUCTION IN PART OR      |                        |                      |       |          |      | QTY: N/A      | 3311030        |                 |                                                           |
|                                      | AS A WHOLE WITHOUT THE WRITTEN   |                        |                      |       |          |      |               |                |                 |                                                           |
|                                      | PERMISSION OF INTER DYNE         |                        |                      |       |          |      |               | AAATEDIAL. OOG |                 | FINISH: 204                                               |
| SYSTEMS IS PROHIBITED.               |                                  |                        |                      |       |          | •    | MATERIAL: 200 | A              | FINISH: 304     |                                                           |