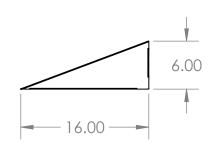

|                                      |                                  | REV.                   | REVISION DESCRIPTION | DRAWN | CHECKED  | DATE | COMMENTS:     | nAlles         | INITI           |                                                           |
|--------------------------------------|----------------------------------|------------------------|----------------------|-------|----------|------|---------------|----------------|-----------------|-----------------------------------------------------------|
| DIMENSIONS ARE IN INCHES TOLERANCES: | Α                                | STANDARD PRINT CREATED | BWA                  |       | 02/11/22 |      |               | INTER DYNE     |                 |                                                           |
|                                      | ANGULAR ±2.50°<br>ONE-PLACE ±0.5 |                        |                      |       |          |      |               |                |                 | STEMS, INC                                                |
|                                      | TWO-PLACE ±0.13                  |                        |                      |       |          |      |               |                | 676 E. Ellis Ro | d., Norton Shores, MI 49441<br>799-8760 Fax: 231-799-9690 |
|                                      | PROPRIETARY AND CONFIDENTIAL     |                        |                      |       |          |      |               | V              |                 |                                                           |
|                                      | THE INFORMATION CONTAINED IN     |                        |                      |       |          |      |               | PART NO.       |                 |                                                           |
|                                      | THIS DRAWING IS THE SOLE         |                        |                      |       |          |      |               |                |                 |                                                           |
|                                      | PROPERTY OF INTER DYNE SYSTEMS.  |                        |                      |       |          |      |               |                | SST1630         |                                                           |
|                                      | ANY REPRODUCTION IN PART OR      |                        |                      |       |          |      | QTY: N/A      | 3311030        |                 |                                                           |
|                                      | AS A WHOLE WITHOUT THE WRITTEN   |                        |                      |       |          |      |               |                |                 |                                                           |
|                                      | PERMISSION OF INTER DYNE         |                        |                      |       |          |      |               | AAATEDIAL. OOG |                 | FINISH: 204                                               |
| SYSTEMS IS PROHIBITED.               |                                  |                        |                      |       |          | •    | MATERIAL: 200 | A              | FINISH: 304     |                                                           |