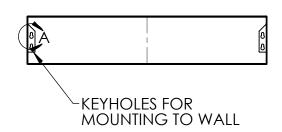

|                                      |                                  | REV.                   | REVISION DESCRIPTION | DRAWN | CHECKED  | DATE | COMMENTS:     | nAlles         | INITI           |                                                           |
|--------------------------------------|----------------------------------|------------------------|----------------------|-------|----------|------|---------------|----------------|-----------------|-----------------------------------------------------------|
| DIMENSIONS ARE IN INCHES TOLERANCES: | Α                                | STANDARD PRINT CREATED | BWA                  |       | 02/11/22 |      |               | INTER DYNE     |                 |                                                           |
|