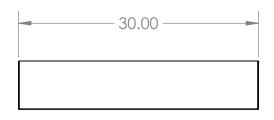

|                                      |                                  | REV.                   | REVISION DESCRIPTION | DRAWN | CHECKED  | DATE | COMMENTS:     | nAlles         | INITI           |                                                           |
|--------------------------------------|----------------------------------|------------------------|----------------------|-------|----------|------|---------------|----------------|-----------------|-----------------------------------------------------------|
| DIMENSIONS ARE IN INCHES TOLERANCES: | Α                                | STANDARD PRINT CREATED | BWA                  |       | 02/11/22 |      |               | INTER DYNE     |                 |                                                           |
|                                      | ANGULAR ±2.50°<br>ONE-PLACE ±0.5 |                        |                      |       |          |      |               |                |                 | STEMS, INC                                                |
|                                      | TWO-PLACE ±0.13                  |                        |                      |       |          |      |               |                | 676 E. Ellis Ro | d., Norton Shores, MI 49441<br>799-8760 Fax: 231-799-9690 |
|                                      | PROPRIETARY AND CONFIDENTIAL     |                        |                      |       |          |      |               | V              |                 |                                                           |
|                                      | THE INFORMATION CONTAINED IN     |                        |                      |       |          |      |               | PART NO.       |                 |                                                           |
|                                      | THIS DRAWING IS THE SOLE         |                        |                      |       |          |      |               |                |                 |                                                           |
|                                      | PROPERTY OF INTER DYNE SYSTEMS.  |                        |                      |       |          |      |               |                | SST1630         |                                                           |
|                                      | ANY REPRODUCTION IN PART OR      |                        |                      |       |          |      | QTY: N/A      | 3311030        |                 |                                                           |
|                                      | AS A WHOLE WITHOUT THE WRITTEN   |                        |                      |       |          |      |               |                |                 |                                                           |
|                                      | PERMISSION OF INTER DYNE         |                        |                      |       |          |      |               | AAATEDIAL. OOG |                 | FINISH: 204                                               |
| SYSTEMS IS PROHIBITED.               |                                  |                        |                      |       |          | •    | MATERIAL: 200 | A              | FINISH: 304     |                                                           |