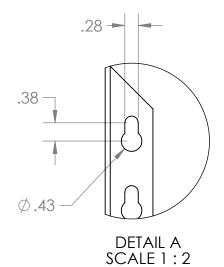

|                                                                                                                     |                                  | REV. | REVISION DESCRIPTION   | DRAWN | CHECKED | DATE     | COMMENTS:    | n/I/I         | INIT                                                      | ED DVNE                    |  |
|---------------------------------------------------------------------------------------------------------------------|----------------------------------|------|------------------------|-------|---------|----------|--------------|---------------|-----------------------------------------------------------|----------------------------|--|
|