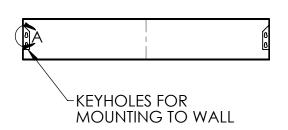

|                                                 | UNLESS OTHERWISE SPECIFIED:                                   | REV. | REVISION DESCRIPTION   | DRAWN | CHECKED | DATE     | COMMENTS:     | nnlinea  | INITE                    | - г                                          |
|-------------------------------------------------|---------------------------------------------------------------|------|------------------------|-------|---------|----------|---------------|----------|--------------------------|----------------------------------------------|
|                                                 | DIMENSIONS ARE IN INCHES TOLERANCES:                          | Α    | STANDARD PRINT CREATED | BWA   |         | 02/11/22 |               |          |                          | <u>: