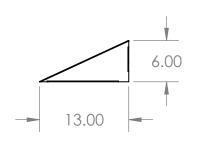

|                                                 | UNLESS OTHERWISE SPECIFIED:                                   | REV. | REVISION DESCRIPTION   | DRAWN | CHECKED | DATE     | COMMENTS:     | nnlinea  | INITE                    | - г                                          |
|-------------------------------------------------|---------------------------------------------------------------|------|------------------------|-------|---------|----------|---------------|----------|--------------------------|----------------------------------------------|
|                                                 | DIMENSIONS ARE IN INCHES TOLERANCES:                          | Α    | STANDARD PRINT CREATED | BWA   |         | 02/11/22 |               |          |                          | <u>:                                    </u> |
|                                                 | ANGULAR ±2.50°<br>ONE-PLACE ±0.5<br>TWO-PLACE ±0.13           |      |                        |       |         |          |               |          | SYS<br>676 E. Ellis Rd., | -                                            |
|                                                 | DDODDITTA DV AND CONFIDENTIAL                                 |      |                        |       |         |          |               |          | Phone: 231-79            | 9-8                                          |
|                                                 | THE INFORMATION CONTAINED IN                                  |      |                        |       |         |          |               | PART NO. |                          |                                              |
|                                                 | THIS DRAWING IS THE SOLE PROPERTY OF INTER DYNE SYSTEMS.      |      |                        |       |         |          |               |          | SST13                    | 2 🤈                                          |
|                                                 | ANY REPRODUCTION IN PART OR<br>AS A WHOLE WITHOUT THE WRITTEN |      |                        |       |         |          | OTV. NI / A   |          | 33113                    | )(                                           |
| PERMISSION OF INTER DYNE SYSTEMS IS PROHIBITED. |                                                               |      |                        |       |         | QTY: N/A | MATERIAL: 200 | GA F     | FIN                      |                                              |