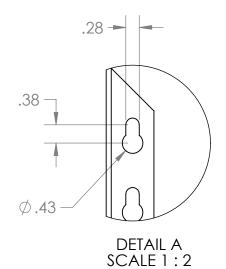

|                                                 | UNLESS OTHERWISE SPECIFIED:                                   | REV. | REVISION DESCRIPTION   | DRAWN | CHECKED | DATE     | COMMENTS:     | nnlinea  | INITE                    | - г                                          |
|-------------------------------------------------|---------------------------------------------------------------|------|------------------------|-------|---------|----------|---------------|----------|--------------------------|----------------------------------------------|
|                                                 | DIMENSIONS ARE IN INCHES TOLERANCES:                          | Α    | STANDARD PRINT CREATED | BWA   |         | 02/11/22 |               |          |                          | <u>:                                    </u> |
|                                                 | ANGULAR ±2.50°<br>ONE-PLACE ±0.5<br>TWO-PLACE ±0.13           |      |                        |       |         |          |               |          | SYS<br>676 E. Ellis Rd., | -                                            |
|                                                 | DDODDITTA DV AND CONFIDENTIAL                                 |      |                        |       |         |          |               |          | Phone: 231-79            | 9-8                                          |
|                                                 | THE INFORMATION CONTAINED IN                                  |      |                        |       |         |          |               | PART NO. |                          |                                              |
|                                                 | THIS DRAWING IS THE SOLE PROPERTY OF INTER DYNE SYSTEMS.      |      |                        |       |         |          |               |          | SST13                    | 2 🤈                                          |
|                                                 | ANY REPRODUCTION IN PART OR<br>AS A WHOLE WITHOUT THE WRITTEN |      |                        |       |         |          | OTV. NI / A   |          | 33113                    | )(                                           |
| PERMISSION OF INTER DYNE SYSTEMS IS PROHIBITED. |                                                               |      |                        |       |         | QTY: N/A | MATERIAL: 200 | GA F     | FIN                      |                                              |