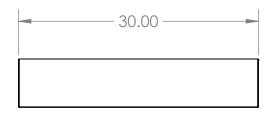

|                                                 | UNLESS OTHERWISE SPECIFIED:                                   | REV. | REVISION DESCRIPTION   | DRAWN | CHECKED | DATE     | COMMENTS:     | nnlinea  | INITE                    | - г                                          |
|-------------------------------------------------|---------------------------------------------------------------|------|------------------------|-------|---------|----------|---------------|----------|--------------------------|----------------------------------------------|
|                                                 | DIMENSIONS ARE IN INCHES TOLERANCES:                          | Α    | STANDARD PRINT CREATED | BWA   |         | 02/11/22 |               |          |                          | <u>: