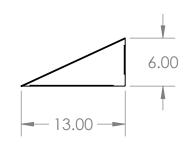

|                                                 | UNLESS OTHERWISE SPECIFIED:                                   | REV. | REVISION DESCRIPTION   | DRAWN | CHECKED | DATE     | COMMENTS:     | nnlinea  | INITE                    | - г                                          |
|-------------------------------------------------|---------------------------------------------------------------|------|------------------------|-------|---------|----------|---------------|----------|--------------------------|----------------------------------------------|
|                                                 | DIMENSIONS ARE IN INCHES TOLERANCES:                          | Α    | STANDARD PRINT CREATED | BWA   |         | 02/11/22 |               |          |                          | <u>: