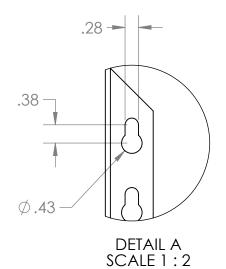

|                                                 | UNLESS OTHERWISE SPECIFIED:                                   | REV. | REVISION DESCRIPTION   | DRAWN | CHECKED | DATE     | COMMENTS:     | nnlinea  | INITE                    | - г                                          |
|-------------------------------------------------|---------------------------------------------------------------|------|------------------------|-------|---------|----------|---------------|----------|--------------------------|----------------------------------------------|
|                                                 | DIMENSIONS ARE IN INCHES TOLERANCES:                          | Α    | STANDARD PRINT CREATED | BWA   |         | 02/11/22 |               |          |                          | <u>:                                    </u> |
|                                                 | ANGULAR ±2.50°<br>ONE-PLACE ±0.5<br>TWO-PLACE ±0.13           |      |                        |       |         |          |               |          | SYS<br>676 E. Ellis Rd., | -                                            |
|                                                 | DDODDITTA DV AND CONFIDENTIAL                                 |      |                        |       |         |          |               |          | Phone: 231-79            | 9-8                                          |
|                                                 | THE INFORMATION CONTAINED IN                                  |      |                        |       |         |          |               | PART NO. |                          |                                              |
|                                                 | THIS DRAWING IS THE SOLE PROPERTY OF INTER DYNE SYSTEMS.      |      |                        |       |         |          |               |          | SST13                    | 2 🤈                                          |
|                                                 | ANY REPRODUCTION IN PART OR<br>AS A WHOLE WITHOUT THE WRITTEN |      |                        |       |         |          | OTV. NI / A   |          | 33113                    | )(                                           |
| PERMISSION OF INTER DYNE SYSTEMS IS PROHIBITED. |                                                               |      |                        |       |         | QTY: N/A | MATERIAL: 200 | GA F     | FIN                      |                                              |