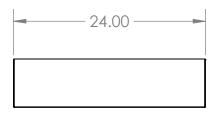

|      | UNLESS OTHERWISE SPECIFIED:                   | REV. | REVISION DESCRIPTION   | DRAWN | CHECKED | DATE     | COMMENTS:   | _5      |
|------|-----------------------------------------------|------|------------------------|-------|---------|----------|-------------|---------|
|      | DIMENSIONS ARE IN INCHES TOLERANCES:          | Α    | STANDARD PRINT CREATED | BWA   |         | 02/11/22 |             |         |
|      | ANGULAR ±2.50° ONE-PLACE ±0.5 TWO-PLACE ±0.13 |      |                        |       |         |          |             |         |
|      | TWO-FLACE ±0.13                               |      |                        |       |         |          |             |         |
| - 1  | PROPRIETARY AND CONFIDENTIAL                  |      |                        |       |         |          |             |         |
| - 1  | THE INFORMATION CONTAINED IN                  |      |                        |       |         |          |             | PART    |
| - 1  | THIS DRAWING IS THE SOLE                      |      |                        |       |         |          |             | . ,     |
| F    | PROPERTY OF INTER DYNE SYSTEMS.               |      |                        |       |         |          |             |         |
| - 1  | ANY REPRODUCTION IN PART OR                   |      |                        |       |         |          |             |         |
| - 1/ | AS A WHOLE WITHOUT THE WRITTEN                |      |                        |       |         |          | OTV. NI / A |         |
| - 1  | PERMISSION OF INTER DYNE                      |      |                        |       |         |          | QTY: N/A    | A A TED |
| L    | SYSTEMS IS PROHIBITED.                        |      |                        |       |         |          | •           | MATER   |

## INTER DYNE SYSTEMS, INC 676 E. Ellis Rd., Norton Shores, MI 49441 Phone: 231-799-8760 Fax: 231-799-9690

RT NO.

SST1324

FINISH: 304 MATERIAL: 20GA