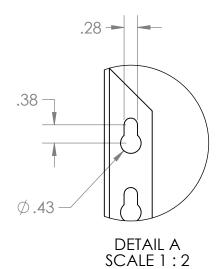

|      | UNLESS OTHERWISE SPECIFIED:                   | REV. | REVISION DESCRIPTION   | DRAWN | CHECKED | DATE     | COMMENTS:   | _5      |
|------|-----------------------------------------------|------|------------------------|-------|---------|----------|-------------|---------|
|      | DIMENSIONS ARE IN INCHES TOLERANCES:          | Α    | STANDARD PRINT CREATED | BWA   |         | 02/11/22 |             |         |
|      | ANGULAR ±2.50° ONE-PLACE ±0.5 TWO-PLACE ±0.13 |      |                        |       |         |          |             |         |
|      | TWO-FLACE ±0.13                               |      |                        |       |         |          |             |         |
| - 1  | PROPRIETARY AND CONFIDENTIAL                  |      |                        |       |         |          |             |         |
| - 1  | THE INFORMATION CONTAINED IN                  |      |                        |       |         |          |             | PART    |
| - 1  | THIS DRAWING IS THE SOLE                      |      |                        |       |         |          |             | . ,     |
| F    | PROPERTY OF INTER DYNE SYSTEMS.               |      |                        |       |         |          |             |         |
| - 1  | ANY REPRODUCTION IN PART OR                   |      |                        |       |         |          |             |         |
| - 1/ | AS A WHOLE WITHOUT THE WRITTEN                |      |                        |       |         |          | OTV. NI / A |         |
| - 1  | PERMISSION OF INTER DYNE                      |      |                        |       |         |          | QTY: N/A    | A A TED |
| L    | SYSTEMS IS PROHIBITED.                        |      |                        |       |         |          | •           | MATER   |

## INTER DYNE SYSTEMS, INC 676 E. Ellis Rd., Norton Shores, MI 49441 Phone: 231-799-8760 Fax: 231-799-9690

RT NO.

SST1324

FINISH: 304 MATERIAL: 20GA