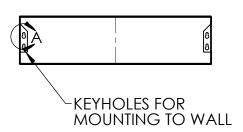

|      | UNLESS OTHERWISE SPECIFIED:                   | REV. | REVISION DESCRIPTION   | DRAWN | CHECKED | DATE     | COMMENTS:   | _5      |
|------|-----------------------------------------------|------|------------------------|-------|---------|----------|-------------|---------|
|      | DIMENSIONS ARE IN INCHES TOLERANCES:          | Α    | STANDARD PRINT CREATED | BWA   |         | 02/11/22 |             |         |
|      | ANGULAR ±2.50° ONE-PLACE ±0.5 TWO-PLACE ±0.13 |      |                        |       |         |          |             |         |
|      | TWO-FLACE ±0.13                               |      |                        |       |         |          |             |         |
| - 1  | PROPRIETARY AND CONFIDENTIAL                  |      |                        |