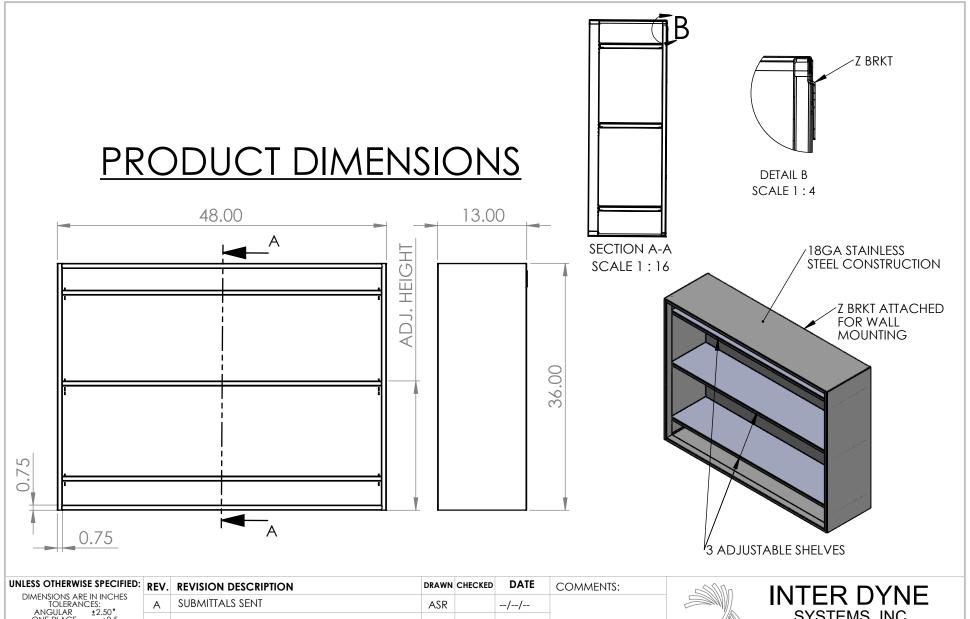

|      | UNIESS OTHERWISE SPECIFIED:                               | REV. | REVISION DESCRIPTION | DRAWN | CHECKED | DAIL | COMMENTS: | all line       | INITI           |                             |  |
|------|-----------------------------------------------------------|------|----------------------|-------|---------|------|-----------|----------------|-----------------|-----------------------------|--|
|      | DIMENSIONS ARE IN INCHES<br>TOLERANCES:<br>ANGULAR ±2.50° | Α    | SUBMITTALS SENT      | ASR   |         | //   |           |                |                 | ER DYNE                     |  |
|      | ONE-PLACE ±0.5                                            |      |                      |       |         |      |           |                |                 | STEMS, INC                  |  |
|      | TWO-PLACE ±0.13                                           |      |                      |       |         |      |           |                | 676 E. Ellis Ro | I., Norton Shores, MI 49441 |  |
| - 1  | PROPRIETARY AND CONFIDENTIAL                              |      |                      |       |         |      |           | 4///           | Phone: 231-/    | 799-8760 Fax: 231-799-9690  |  |
| - 1  | THE INFORMATION CONTAINED IN                              |      |                      |       |         |      |           | PART NO.       |                 |                             |  |
|      | THIS DRAWING IS THE SOLE                                  |      |                      |       |         |      |           | I AKI IVO.     |                 |                             |  |
|      | PROPERTY OF INTER DYNE SYSTEMS.                           |      |                      |       |         |      |           | S/V/C34        |                 | (18 ∩E                      |  |
|      | ANY REPRODUCTION IN PART OR                               |      |                      |       |         |      |           | SWC3648-OF     |                 |                             |  |
| - 1  | AS A WHOLE WITHOUT THE WRITTEN                            |      |                      |       |         |      | QTY: N/A  |                |                 |                             |  |
|      | PERMISSION OF INTER DYNE                                  |      |                      |       |         |      | QII. N/A  | MATERIAL: 18G  | A A             | FINISH: 304 #4              |  |
| - 1. | SYSTEMS IS PROHIBITED.                                    |      |                      |       |         |      |           | WITCH TERMINE. | ,, (            | 11141511, 004 114           |  |