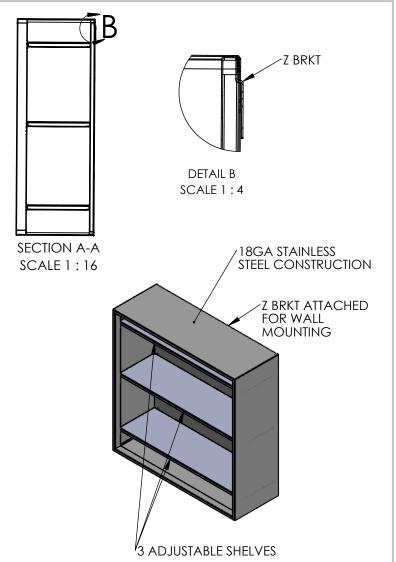

## PRODUCT DIMENSIONS

|  | UNLESS OTHERWISE SPECIFIED:                                                        | REV. | REVISION DESCRIPTION | DRAWN | CHECKED | DATE | COMMENTS:   | nAMA                    | INITI                                                                              |                 |
|--|------------------------------------------------------------------------------------|------|----------------------|-------|---------|------|-------------|-------------------------|------------------------------------------------------------------------------------|-----------------|
|  | DIMENSIONS ARE IN INCHES TOLERANCES: ANGULAR ±2.50° ONE-PLACE ±0.5 TWO-PLACE ±0.13 | Α    | SUBMITTALS SENT      | ASR   |         | //   |             | INTER DYNE SYSTEMS, INC |                                                                                    |                 |
|  |                                                                                    |      |                      |       |         |      |             |                         |                                                                                    |                 |
|  |                                                                                    |      |                      |       |         |      |             |                         | 676 E. Ellis Rd., Norton Shores, MI 49441<br>Phone: 231-799-8760 Fax: 231-799-9690 |                 |
|  | PROPRIETARY AND CONFIDENTIAL                                                       |      |                      |       |         |      |             |                         |                                                                                    |                 |
|  | THE INFORMATION CONTAINED IN                                                       |      |                      |       |         |      |             | PART NO.                |                                                                                    |                 |
|  | THIS DRAWING IS THE SOLE                                                           |      |                      |       |         |      |             | SWC3636-OF              |                                                                                    |                 |
|  | PROPERTY OF INTER DYNE SYSTEMS.                                                    |      |                      |       |         |      |             |                         |                                                                                    |                 |
|  | ANY REPRODUCTION IN PART OR                                                        |      |                      |       |         |      |             | 34403030-01             |                                                                                    |                 |
|  | AS A WHOLE WITHOUT THE WRITTEN                                                     |      |                      |       |         |      | OTV. NI / A |                         |                                                                                    |                 |
|  | PERMISSION OF INTER DYNE SYSTEMS IS PROHIBITED.                                    |      |                      |       |         |      | QTY: N/A    | MATERIAL: 100           | ` A                                                                                | EINHOLL, 204 #4 |
|  |                                                                                    |      |                      |       |         |      |             | MATERIAL: 180           | J <b>A</b>                                                                         | FINISH: 304 #4  |