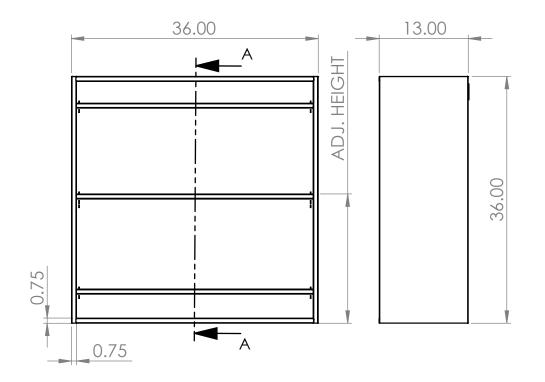

## PRODUCT DIMENSIONS

|  | UNLESS OTHERWISE SPECIFIED:                                                        | REV. | REVISION DESCRIPTION | DRAWN | CHECKED | DATE | COMMENTS:   | nAMA                    | INITI                                                                              |                 |
|--|------------------------------------------------------------------------------------|------|----------------------|-------|---------|------|-------------|-------------------------|------------------------------------------------------------------------------------|-----------------|
|  | DIMENSIONS ARE IN INCHES TOLERANCES: ANGULAR ±2.50° ONE-PLACE ±0.5 TWO-PLACE ±0.13 | Α    | SUBMITTALS SENT      | ASR   |         | //   |             | INTER DYNE SYSTEMS, INC |                                                                                    |                 |
|  |                                                                                    |      |                      |       |         |      |             |                         |                                                                                    |                 |
|  |                                                                                    |      |                      |       |         |      |             |                         | 676 E. Ellis Rd., Norton Shores, MI 49441<br>Phone: 231-799-8760 Fax: 231-799-9690 |                 |
|  | PROPRIETARY AND CONFIDENTIAL                                                       |      |                      |       |         |      |             |                         |                                                                                    |                 |
|  | THE INFORMATION CONTAINED IN                                                       |      |                      |       |         |      |             | PART NO.                |                                                                                    |                 |
|  | THIS DRAWING IS THE SOLE                                                           |      |                      |       |         |      |             | SWC3636-OF              |                                                                                    |                 |
|  | PROPERTY OF INTER DYNE SYSTEMS.                                                    |      |                      |       |         |      |             |                         |                                                                                    |                 |
|  | ANY REPRODUCTION IN PART OR                                                        |      |                      |       |         |      |             | 34403030-01             |                                                                                    |                 |
|  | AS A WHOLE WITHOUT THE WRITTEN                                                     |      |                      |       |         |      | OTV. NI / A |                         |                                                                                    |                 |
|  | PERMISSION OF INTER DYNE SYSTEMS IS PROHIBITED.                                    |      |                      |       |         |      | QTY: N/A    | MATERIAL: 100           | ` A                                                                                | EINHOLL, 204 #4 |
|  |                                                                                    |      |                      |       |         |      |             | MATERIAL: 180           | J <b>A</b>                                                                         | FINISH: 304 #4  |