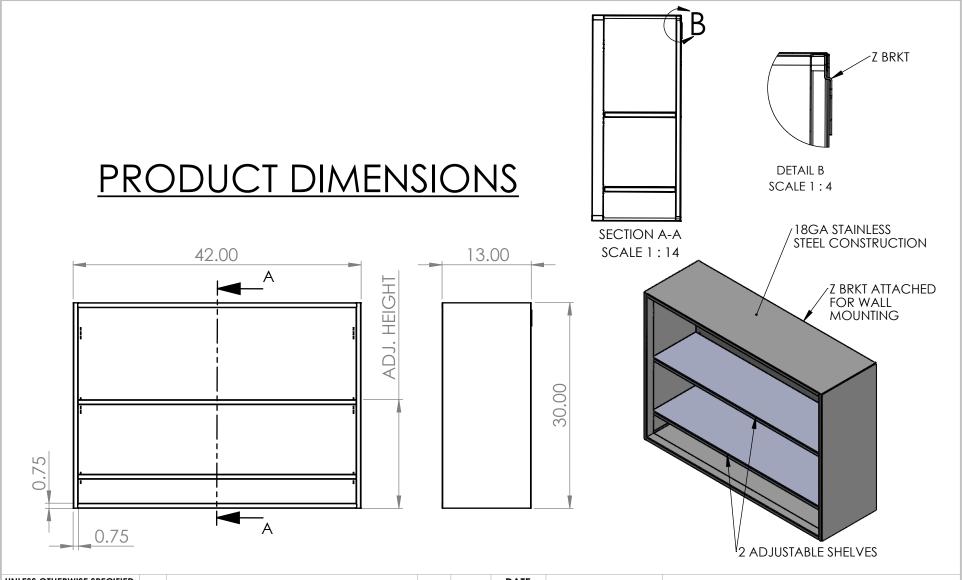

|                                                           | REV. | REVISION DESCRIPTION | DRAWN | CHECKED | DATE | COMMENTS:   | nAMA          | INITI        |                                           |
|-----------------------------------------------------------|------|----------------------|-------|---------|------|-------------|---------------|--------------|-------------------------------------------|
| DIMENSIONS ARE IN INCHES<br>TOLERANCES:<br>ANGULAR ±2.50° | Α    | SUBMITTALS SENT      | ASR   |         | //   |             |               |              | ER DYNE                                   |
| ONE-PLACE ±0.5<br>TWO-PLACE ±0.13                         |      |                      |       |         |      |             |               |              | STEMS, INC<br>d., Norton Shores, MI 49441 |
|                                                           |      |                      |       |         |      |             |               | Phone: 231-7 | 799-8760 Fax: 231-799-9690                |
| PROPRIETARY AND CONFIDENTIAL                              |      |                      |       |         |      |             |               |              |                                           |
| THE INFORMATION CONTAINED IN                              |      |                      |       |         |      |             | PART NO.      |              |                                           |
| THIS DRAWING IS THE SOLE                                  |      |                      |       |         |      |             |               |              |                                           |
| PROPERTY OF INTER DYNE SYSTEMS.                           |      |                      |       |         |      |             |               | SWC30        | )42 OE                                    |
| ANY REPRODUCTION IN PART OR                               |      |                      |       |         |      |             |               | 31100        | J4Z-OI                                    |
| AS A WHOLE WITHOUT THE WRITTEN                            |      |                      |       |         |      | OTV. NI / A |               |              |                                           |
| PERMISSION OF INTER DYNE                                  |      |                      |       |         |      | QTY: N/A    | MATERIAL: 180 | ^ ∧          | EINIICU : 204 # 4                         |
| SYSTEMS IS PROHIBITED.                                    |      |                      |       |         |      | •           | MATERIAL: 10  | GA           | FINISH: 304 #4                            |