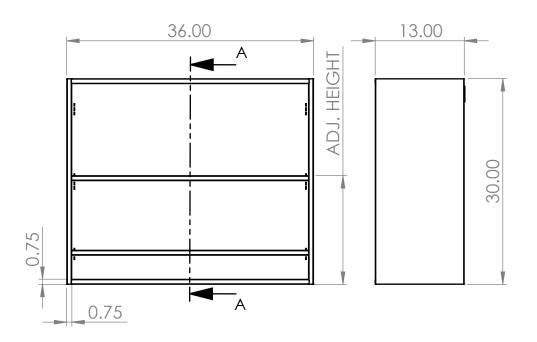

## PRODUCT DIMENSIONS

| UNLESS OTHERWISE SPECIFIED:                               | REV. | REVISION DESCRIPTION | DRAWN | CHECKED | DATE | COMMENTS: | nnlikes       | INITI        | ED DVNE                                                   |
|-----------------------------------------------------------|------|----------------------|-------|---------|------|-----------|---------------|--------------|-----------------------------------------------------------|
| DIMENSIONS ARE IN INCHES<br>TOLERANCES:<br>ANGULAR ±2,50° | Α    | SUBMITTALS SENT      | ASR   |         | //   |           |               |              | ER DYNE                                                   |
| ANGULAR ±2.50° ONE-PLACE ±0.5 TWO-PLACE ±0.13             |      |                      |       |         |      |           |               |              | STEMS, INC                                                |
|                                                           |      |                      |       |         |      |           |               | Phone: 231-7 | d., Norton Shores, MI 49441<br>799-8760 Fax: 231-799-9690 |
| PROPRIETARY AND CONFIDENTIAL                              |      |                      |       |         |      |           | DART NO       |              |                                                           |
| THE INFORMATION CONTAINED IN                              |      |                      |       |         |      |           | PART NO.      |              |                                                           |
| THIS DRAWING IS THE SOLE                                  |      |                      |       |         |      |           |               |              |                                                           |
| PROPERTY OF INTER DYNE SYSTEMS.                           |      |                      |       |         |      |           |               | SWC30        | )3K_○E                                                    |
| ANY REPRODUCTION IN PART OR                               |      |                      |       |         |      |           |               | 311000       | J30-O1                                                    |
| AS A WHOLE WITHOUT THE WRITTEN                            |      |                      |       |         |      | OTV. NI/A |               |              |                                                           |
| PERMISSION OF INTER DYNE                                  |      |                      |       |         |      | QTY: N/A  | MATERIAL: 180 | ^ ^          | EINIICU: 204 # 4                                          |
| SYSTEMS IS PROHIBITED.                                    |      |                      |       |         |      | •         | MATERIAL: 100 | JA           | FINISH: 304 #4                                            |