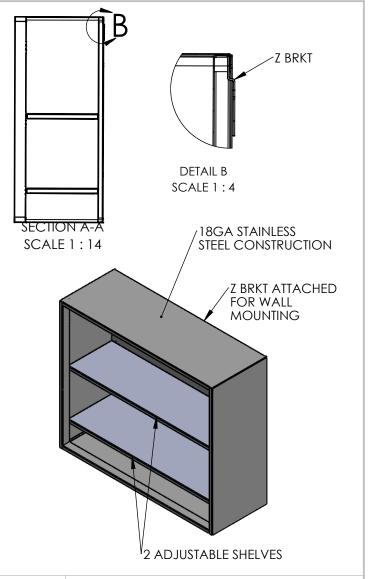

## PRODUCT DIMENSIONS

| UNLESS OTHERWISE SPECIFIED:                               | REV. | REVISION DESCRIPTION | DRAWN | CHECKED | DATE | COMMENTS: | nnlikes       | INITI        | ED DVNE                                                   |
|-----------------------------------------------------------|------|----------------------|-------|---------|------|-----------|---------------|--------------|-----------------------------------------------------------|
| DIMENSIONS ARE IN INCHES<br>TOLERANCES:<br>ANGULAR ±2,50° | Α    | SUBMITTALS SENT      | ASR   |         | //   |           |               |              | ER DYNE                                                   |
| ANGULAR ±2.50° ONE-PLACE ±0.5 TWO-PLACE ±0.13             |      |                      |       |         |      |           |               |              | STEMS, INC                                                |
|                                                           |      |                      |       |         |      |           |               | Phone: 231-7 | d., Norton Shores, MI 49441<br>799-8760 Fax: 231-799-9690 |
| PROPRIETARY AND CONFIDENTIAL                              |      |                      |       |         |      |           | DART NO       |              |                                                           |
| THE INFORMATION CONTAINED IN                              |      |                      |       |         |      |           | PART NO.      |              |                                                           |
| THIS DRAWING IS THE SOLE                                  |      |                      |       |         |      |           |               |              |                                                           |
| PROPERTY OF INTER DYNE SYSTEMS.                           |      |                      |       |         |      |           |               | SWC30        | )3K_○E                                                    |
| ANY REPRODUCTION IN PART OR                               |      |                      |       |         |      |           |               | 311000       | J30-O1                                                    |
| AS A WHOLE WITHOUT THE WRITTEN                            |      |                      |       |         |      | OTV. NI/A |               |              |                                                           |
| PERMISSION OF INTER DYNE                                  |      |                      |       |         |      | QTY: N/A  | MATERIAL: 180 | ^ ^          | EINIICU: 204 # 4                                          |
| SYSTEMS IS PROHIBITED.                                    |      |                      |       |         |      | •         | MATERIAL: 100 | JA           | FINISH: 304 #4                                            |