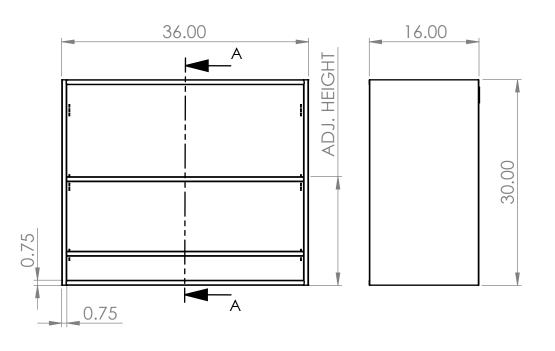

## PRODUCT DIMENSIONS

| REV. | REVISION DESCRIPTION | DRAWN             | CHECKED                   | DATE                      | COMMENTS:                 | INTER DYNE                                                                         |
|------|----------------------|-------------------|---------------------------|---------------------------|---------------------------|------------------------------------------------------------------------------------|
| Α    | SUBMITTALS SENT      | ASR               |                           | //                        |                           |                                                                                    |
|      |                      |                   |                           |                           |                           | SYSTEMS, INC                                                                       |
|      |                      |                   |                           |                           |                           | 676 E. Ellis Rd., Norton Shores, MI 49441<br>Phone: 231-799-8760 Fax: 231-799-9690 |
|      |                      |                   |                           |                           |                           | DADE 110                                                                           |
|      |                      |                   |                           |                           |                           | PART NO.                                                                           |
|      |                      |                   |                           |                           |                           |                                                                                    |
|      |                      |                   |                           |                           |                           | SWC3036-OF-16                                                                      |
|      |                      |                   |                           |                           |                           | 3 7 7 6 5 6 5 6 6 6 6 6 6 6 6 6 6 6 6 6 6                                          |
|      |                      |                   |                           |                           | OTV. NI / A               |                                                                                    |
|      |                      |                   |                           |                           | WIT. N/A                  | MATERIAL: 18GA FINISH: 304 #4                                                      |
|      |                      | 01101117110005117 | REV. REVISION DESCRIPTION | REV. REVISION DESCRIPTION | REV. REVISION DESCRIPTION | REVIOUS DESCRIPTION                                                                |