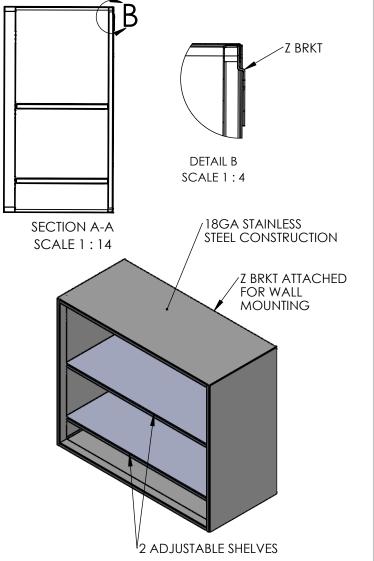

## PRODUCT DIMENSIONS

| REV. | REVISION DESCRIPTION | DRAWN             | CHECKED                   | DATE                      | COMMENTS:                 | INTER DYNE                                                                         |
|------|----------------------|-------------------|---------------------------|---------------------------|---------------------------|------------------------------------------------------------------------------------|
| Α    | SUBMITTALS SENT      | ASR               |                           | //                        |                           |                                                                                    |
|      |                      |                   |                           |                           |                           | SYSTEMS, INC                                                                       |
|      |                      |                   |                           |                           |                           | 676 E. Ellis Rd., Norton Shores, MI 49441<br>Phone: 231-799-8760 Fax: 231-799-9690 |
|      |                      |                   |                           |                           |                           | DADE 110                                                                           |
|      |                      |                   |                           |                           |                           | PART NO.                                                                           |
|      |                      |                   |                           |                           |                           |                                                                                    |
|      |                      |                   |                           |                           |                           | SWC3036-OF-16                                                                      |
|      |                      |                   |                           |                           |                           | 3 7 7 6 5 6 5 6 6 6 6 6 6 6 6 6 6 6 6 6 6                                          |
|      |                      |                   |                           |                           | OTV. NI / A               |                                                                                    |
|      |                      |                   |                           |                           | WIT. N/A                  | MATERIAL: 18GA FINISH: 304 #4                                                      |
|      |                      | 01101117110005117 | REV. REVISION DESCRIPTION | REV. REVISION DESCRIPTION | REV. REVISION DESCRIPTION | REVIOUS DESCRIPTION                                                                |