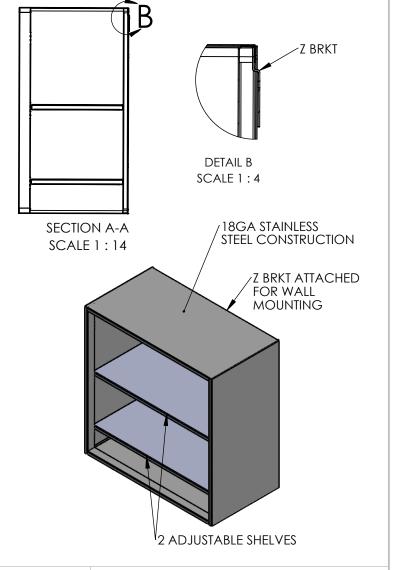

## PRODUCT DIMENSIONS

| UNLESS OTHERWISE SPECIFIED:                                  | REV. | REVISION DESCRIPTION | DRAWN | CHECKED | DATE | COMMENTS:  | MINTED DVNE                                                                        |
|--------------------------------------------------------------|------|----------------------|-------|---------|------|------------|------------------------------------------------------------------------------------|
| DIMENSIONS ARE IN INCHES<br>TOLERANCES:<br>ANGULAR ±2.50°    | Α    | SUBMITTALS SENT      | ASR   |         | //   |            | INTER DYNE                                                                         |
| ANGULAR ±2.50° ONE-PLACE ±0.5 TWO-PLACE ±0.13                |      |                      |       |         |      |            | SYSTEMS, INC                                                                       |
|                                                              |      |                      |       |         |      |            | 676 E. Ellis Rd., Norton Shores, MI 49441<br>Phone: 231-799-8760 Fax: 231-799-9690 |
| PROPRIETARY AND CONFIDENTIAL                                 |      |                      |       |         |      |            | DA DT NO                                                                           |
| THE INFORMATION CONTAINED IN                                 |      |                      |       |         |      |            | PART NO.                                                                           |
| THIS DRAWING IS THE SOLE                                     |      |                      |       |         |      |            | 011/00000 05 1/                                                                    |
| PROPERTY OF INTER DYNE SYSTEMS.  ANY REPRODUCTION IN PART OR |      |                      |       |         |      |            | SWC3030-OF-16                                                                      |
| AS A WHOLE WITHOUT THE WRITTEN                               |      |                      |       |         |      | OTV. NI /A | 01100000 01 10                                                                     |
| PERMISSION OF INTER DYNE                                     |      |                      |       |         |      | QTY: N/A   | MATERIAL: 18GA FINISH: 304 #4                                                      |
| SYSTEMS IS PROHIBITED.                                       |      |                      |       |         |      |            | INATERIAL, 100A FINSH, 304 #4                                                      |