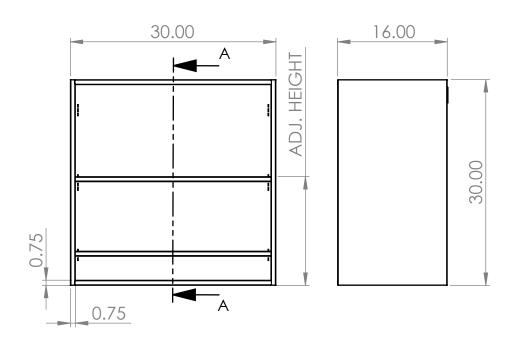

## PRODUCT DIMENSIONS

| UNLESS OTHERWISE SPECIFIED:                                  | REV. | REVISION DESCRIPTION | DRAWN | CHECKED | DATE | COMMENTS:  | MINTED DVNE                                                                        |
|--------------------------------------------------------------|------|----------------------|-------|---------|------|------------|------------------------------------------------------------------------------------|
| DIMENSIONS ARE IN INCHES<br>TOLERANCES:<br>ANGULAR ±2.50°    | Α    | SUBMITTALS SENT      | ASR   |         | //   |            | INTER DYNE                                                                         |
| ANGULAR ±2.50° ONE-PLACE ±0.5 TWO-PLACE ±0.13                |      |                      |       |         |      |            | SYSTEMS, INC                                                                       |
|                                                              |      |                      |       |         |      |            | 676 E. Ellis Rd., Norton Shores, MI 49441<br>Phone: 231-799-8760 Fax: 231-799-9690 |
| PROPRIETARY AND CONFIDENTIAL                                 |      |                      |       |         |      |            | DA DT NO                                                                           |
| THE INFORMATION CONTAINED IN                                 |      |                      |       |         |      |            | PART NO.                                                                           |
| THIS DRAWING IS THE SOLE                                     |      |                      |       |         |      |            | 011/00000 05 1/                                                                    |
| PROPERTY OF INTER DYNE SYSTEMS.  ANY REPRODUCTION IN PART OR |      |                      |       |         |      |            | SWC3030-OF-16                                                                      |
| AS A WHOLE WITHOUT THE WRITTEN                               |      |                      |       |         |      | OTV. NI /A | 01100000 01 10                                                                     |
| PERMISSION OF INTER DYNE                                     |      |                      |       |         |      | QTY: N/A   | MATERIAL: 18GA FINISH: 304 #4                                                      |
| SYSTEMS IS PROHIBITED.                                       |      |                      |       |         |      |            | INATERIAL, 100A FINSH, 304 #4                                                      |