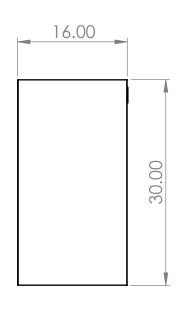

## PRODUCT DIMENSIONS







|                                               | REV. | REVISION DESCRIPTION | DRAWN | CHECKED | DATE | COMMENTS:   | MA INTED DVNE                                                                      |
|-----------------------------------------------|------|----------------------|-------|---------|------|-------------|------------------------------------------------------------------------------------|
| DIMENSIONS ARE IN INCHES TOLERANCES:          | Α    | SUBMITTALS SENT      | ASR   |         | //   |             | INTER DYNE                                                                         |
| ANGULAR ±2.50° ONE-PLACE ±0.5 TWO-PLACE ±0.13 |      |                      |       |         |      |             | SYSTEMS, INC