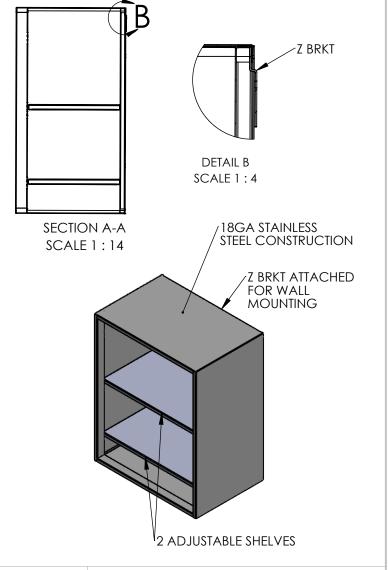

## PRODUCT DIMENSIONS







|                                               | REV. | REVISION DESCRIPTION | DRAWN | CHECKED | DATE | COMMENTS:   | MA INTED DVNE                                                                      |
|-----------------------------------------------|------|----------------------|-------|---------|------|-------------|------------------------------------------------------------------------------------|
| DIMENSIONS ARE IN INCHES TOLERANCES:          | Α    | SUBMITTALS SENT      | ASR   |         | //   |             | INTER DYNE                                                                         |
| ANGULAR ±2.50° ONE-PLACE ±0.5 TWO-PLACE ±0.13 |      |                      |       |         |      |             | SYSTEMS, INC