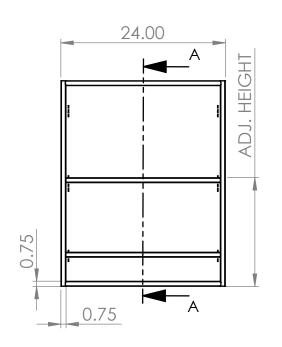

## PRODUCT DIMENSIONS







|                                               | REV. | REVISION DESCRIPTION | DRAWN | CHECKED | DATE | COMMENTS:   | MA INTED DVNE                                                                      |
|-----------------------------------------------|------|----------------------|-------|---------|------|-------------|------------------------------------------------------------------------------------|
| DIMENSIONS ARE IN INCHES TOLERANCES:          | Α    | SUBMITTALS SENT      | ASR   |         | //   |             | INTER DYNE                                                                         |
| ANGULAR ±2.50° ONE-PLACE ±0.5 TWO-PLACE ±0.13 |      |                      |       |         |      |             | SYSTEMS, INC