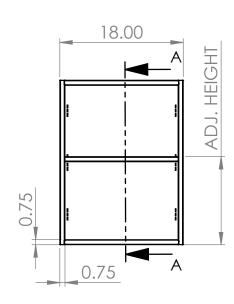

## PRODUCT DIMENSIONS

|                                                           | REV. | REVISION DESCRIPTION | DRAWN | CHECKED | DATE | COMMENTS:   | nAMA         | INITI          |                                                           |
|-----------------------------------------------------------|------|----------------------|-------|---------|------|-------------|--------------|----------------|-----------------------------------------------------------|
| DIMENSIONS ARE IN INCHES<br>TOLERANCES:<br>ANGULAR ±2.50° | Α    | SUBMITTALS SENT      | ASR   |         | //   |             |              |                | ER DYNE                                                   |
| ONE-PLACE ±0.5<br>TWO-PLACE ±0.13                         |      |                      |       |         |      |             |              |                | STEMS, INC                                                |
|                                                           |      |                      |       |         |      |             |              | Phone: 231-7   | d., Norton Shores, MI 49441<br>799-8760 Fax: 231-799-9690 |
| PROPRIETARY AND CONFIDENTIAL                              |      |                      |       |         |      |             |              |                |                                                           |
| THE INFORMATION CONTAINED IN                              |      |                      |       |         |      |             | PART NO.     |                |                                                           |
| THIS DRAWING IS THE SOLE                                  |      |                      |       |         |      | 1           |              |                |                                                           |
| PROPERTY OF INTER DYNE SYSTEMS.                           |      |                      |       |         |      |             |              | 1110011        | 8-OF-16                                                   |
| ANY REPRODUCTION IN PART OR                               |      |                      |       |         |      |             |              | $000 \cup 241$ | 0-01-10                                                   |
| AS A WHOLE WITHOUT THE WRITTEN                            |      |                      |       |         |      | OTV. NI / A |              |                |                                                           |
| PERMISSION OF INTER DYNE                                  |      |                      |       |         |      | QTY: N/A    | MATERIAL: 18 | 2004           | FINISH: 204 #4                                            |
| SYSTEMS IS PROHIBITED.                                    |      |                      |       |         |      | •           | MATERIAL: 1  | JGA            | FINISH: 304 #4                                            |