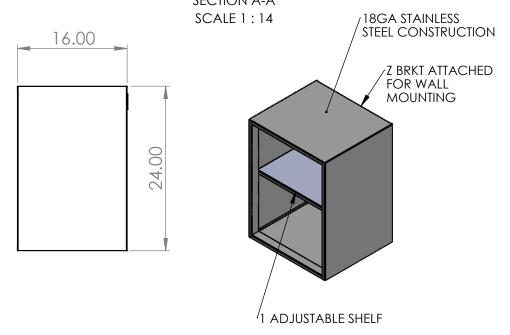

## PRODUCT DIMENSIONS

|                                                           | REV. | REVISION DESCRIPTION | DRAWN | CHECKED | DATE | COMMENTS:   | nAMA         | INITI          |                                                           |
|-----------------------------------------------------------|------|----------------------|-------|---------|------|-------------|--------------|----------------|-----------------------------------------------------------|
| DIMENSIONS ARE IN INCHES<br>TOLERANCES:<br>ANGULAR ±2.50° | Α    | SUBMITTALS SENT      | ASR   |         | //   |             |              |                | ER DYNE                                                   |
| ONE-PLACE ±0.5<br>TWO-PLACE ±0.13                         |      |                      |       |         |      |             |              |                | STEMS, INC                                                |
|                                                           |      |                      |       |         |      |             |              | Phone: 231-7   | d., Norton Shores, MI 49441<br>799-8760 Fax: 231-799-9690 |
| PROPRIETARY AND CONFIDENTIAL                              |      |                      |       |         |      |             |              |                |                                                           |
| THE INFORMATION CONTAINED IN                              |      |                      |       |         |      |             | PART NO.     |                |                                                           |
| THIS DRAWING IS THE SOLE                                  |      |                      |       |         |      | 1           |              |                |                                                           |
| PROPERTY OF INTER DYNE SYSTEMS.                           |      |                      |       |         |      |             |              | 1110011        | 8-OF-16                                                   |
| ANY REPRODUCTION IN PART OR                               |      |                      |       |         |      |             |              | $000 \cup 241$ | 0-01-10                                                   |
| AS A WHOLE WITHOUT THE WRITTEN                            |      |                      |       |         |      | OTV. NI / A |              |                |                                                           |
| PERMISSION OF INTER DYNE                                  |      |                      |       |         |      | QTY: N/A    | MATERIAL: 18 | 2004           | FINISH: 204 #4                                            |
| SYSTEMS IS PROHIBITED.                                    |      |                      |       |         |      | •           | MATERIAL: 1  | JGA            | FINISH: 304 #4                                            |