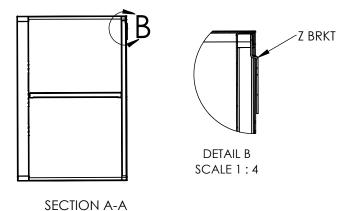

## PRODUCT DIMENSIONS

|                                                           | REV. | REVISION DESCRIPTION | DRAWN | CHECKED | DATE | COMMENTS:   | nAMA         | INITI          |                                                           |
|-----------------------------------------------------------|------|----------------------|-------|---------|------|-------------|--------------|----------------|-----------------------------------------------------------|
| DIMENSIONS ARE IN INCHES<br>TOLERANCES:<br>ANGULAR ±2.50° | Α    | SUBMITTALS SENT      | ASR   |         | //   |             |              |                | ER DYNE                                                   |
| ONE-PLACE ±0.5<br>TWO-PLACE ±0.13                         |      |                      |       |         |      |             |              |                | STEMS, INC                                                |
|                                                           |      |                      |       |         |      |             |              | Phone: 231-7   | d., Norton Shores, MI 49441<br>799-8760 Fax: 231-799-9690 |
| PROPRIETARY AND CONFIDENTIAL                              |      |                      |       |         |      |             |              |                |                                                           |
| THE INFORMATION CONTAINED IN                              |      |                      |       |         |      |             | PART NO.     |                |                                                           |
| THIS DRAWING IS THE SOLE                                  |      |                      |       |         |      | 1           |              |                |                                                           |
| PROPERTY OF INTER DYNE SYSTEMS.                           |      |                      |       |         |      |             |              | 1110011        | 8-OF-16                                                   |
| ANY REPRODUCTION IN PART OR                               |      |                      |       |         |      |             |              | $000 \cup 241$ | 0-01-10                                                   |
| AS A WHOLE WITHOUT THE WRITTEN                            |      |                      |       |         |      | OTV. NI / A |              |                |                                                           |
| PERMISSION OF INTER DYNE                                  |      |                      |       |         |      | QTY: N/A    | MATERIAL: 18 | 2004           | FINISH: 204 #4                                            |
| SYSTEMS IS PROHIBITED.                                    |      |                      |       |         |      | •           | MATERIAL: 1  | JGA            | FINISH: 304 #4                                            |