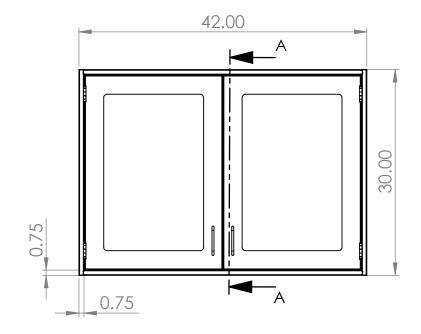

Z BRKT

|                                                                                    | REV. | REVISION DESCRIPTION | DRAWN | CHECKED | DATE | COMMENTS:   | n/l/l/2       | INITI                                                     | ED DVNE                    |  |
|------------------------------------------------------------------------------------|------|----------------------|-------|---------|------|-------------|---------------|-----------------------------------------------------------|----------------------------|--|
| DIMENSIONS ARE IN INCHES TOLERANCES: ANGULAR ±2.50° ONE-PLACE ±0.5 TWO-PLACE ±0.13 | Α    | SUBMITTALS SENT      | ASR   |         | //   |             |               | INTER DYNE                                                |                            |  |
|                                                                                    |      |                      |       |         |      | _           |               | SYSTEMS, INC<br>676 E. Ellis Rd., Norton Shores, MI 49441 |                            |  |
| 1WO-1 EACE 10.13                                                                   |      |                      |       |         |      | -           |               | 6/6 E. EIIIS RC<br>Phone: 231-7                           | 799-8760 Fax: 231-799-9690 |  |
| PROPRIETARY AND CONFIDENTIAL                                                       |      |                      |       |         |      |             |               |                                                           |                            |  |
| THE INFORMATION CONTAINED IN                                                       |      |                      |       |         |      |             | PART NO.      |                                                           |                            |  |
| THIS DRAWING IS THE SOLE                                                           |      |                      |       |         |      | 1           |               |                                                           |                            |  |
| PROPERTY OF INTER DYNE SYSTEMS.                                                    |      |                      |       |         |      |             |               | C/V/\C3C                                                  | M $C$ $D$                  |  |
| ANY REPRODUCTION IN PART OR                                                        |      |                      |       |         |      |             | SWC3042-GD    |                                                           |                            |  |
| AS A WHOLE WITHOUT THE WRITTEN                                                     |      |                      |       |         |      | OTV. NI / A |               |                                                           |                            |  |
| PERMISSION OF INTER DYNE SYSTEMS IS PROHIBITED.                                    |      |                      |       |         |      | QTY: N/A    | MATERIAL: 180 | GA                                                        | FINISH: 304 #4             |  |