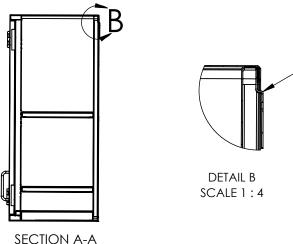

Z BRKT





|                                                                                    | REV. | REVISION DESCRIPTION | DRAWN | CHECKED | DATE | COMMENTS:   | n/l/l/2       | INITI                                                     | ED DVNE                    |  |
|------------------------------------------------------------------------------------|------|----------------------|-------|---------|------|-------------|---------------|-----------------------------------------------------------|----------------------------|--|
| DIMENSIONS ARE IN INCHES TOLERANCES: ANGULAR ±2.50° ONE-PLACE ±0.5 TWO-PLACE ±0.13 | Α    | SUBMITTALS SENT      | ASR   |         | //   |             |               | INTER DYNE                                                |