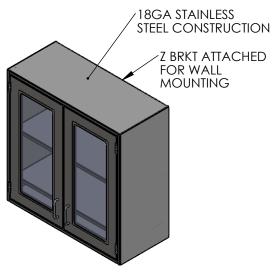

SCALE 1:18

| UNLESS OTHERWISE SPECIFIED:                                                        | REV. | REVISION DESCRIPTION | DRAWN | CHECKED | DATE | COMMENTS: |                | TED DVNE                                                          |  |
|------------------------------------------------------------------------------------|------|----------------------|-------|---------|------|-----------|----------------|-------------------------------------------------------------------|--|
| DIMENSIONS ARE IN INCHES TOLERANCES: ANGULAR ±2.50° ONE-PLACE ±0.5 TWO-PLACE ±0.13 | Α    | SUBMITTALS SENT      | ASR   |         | //   |           |                | INTER DYNE SYSTEMS, INC 676 E. Ellis Rd., Norton Shores, MI 49441 |  |
|                                                                                    |      |                      |       |         |      |           |                |                                                                   |  |
|                                                                                    |      |                      |       |         |      |           | Phone: 2       | 31-799-8760 Fax: 231-799-9690                                     |  |
| THE INFORMATION CONTAINED IN                                                       |      |                      |       |         |      |           | PART NO.       |                                                                   |  |
| THIS DRAWING IS THE SOLE                                                           |      |                      |       |         |      |           |                |                                                                   |  |
| PROPERTY OF INTER DYNE SYSTEMS.  ANY REPRODUCTION IN PART OR                       |      |                      |       |         |      |           | SWC3030-GD     |                                                                   |  |
| AS A WHOLE WITHOUT THE WRITTEN                                                     |      |                      |       |         |      | QTY: N/A  |                |                                                                   |  |
| PERMISSION OF INTER DYNE<br>SYSTEMS IS PROHIBITED.                                 |      |                      |       |         |      | Q11.11/A  | MATERIAL: 18GA | FINISH: <b>304 #4</b>                                             |  |