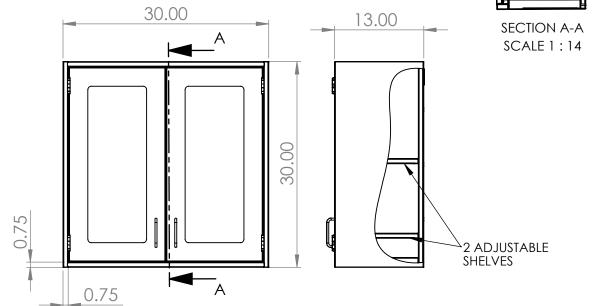

SCALE 1:18

| UNLESS OTHERWISE SPECIFIED:                                                        | REV. | REVISION DESCRIPTION | DRAWN | CHECKED | DATE | COMMENTS: |                | TED DVNE                                                          |  |
|------------------------------------------------------------------------------------|------|----------------------|-------|---------|------|-----------|----------------|-------------------------------------------------------------------|--|
| DIMENSIONS ARE IN INCHES TOLERANCES: ANGULAR ±2.50° ONE-PLACE ±0.5 TWO-PLACE ±0.13 | Α    | SUBMITTALS SENT      | ASR   |         | //   |           |                | INTER DYNE SYSTEMS, INC 676 E. Ellis Rd., Norton Shores, MI 49441 |  |
|                                                                                    |      |                      |       |         |      |           |                |                                                                   |  |
|                                                                                    |      |                      |       |         |      |           | Phone: 2       | 31-799-8760 Fax: 231-799-9690                                     |  |
| THE INFORMATION CONTAINED IN                                                       |      |                      |       |         |      |           | PART NO.       |                                                                   |  |
| THIS DRAWING IS THE SOLE                                                           |      |                      |       |         |      |           |                |                                                                   |  |
| PROPERTY OF INTER DYNE SYSTEMS.  ANY REPRODUCTION IN PART OR                       |      |                      |       |         |      |           | SWC3030-GD     |                                                                   |  |
| AS A WHOLE WITHOUT THE WRITTEN                                                     |      |                      |       |         |      | QTY: N/A  |                |                                                                   |  |
| PERMISSION OF INTER DYNE<br>SYSTEMS IS PROHIBITED.                                 |      |                      |       |         |      | Q11.11/A  | MATERIAL: 18GA | FINISH: <b>304 #4</b>                                             |  |