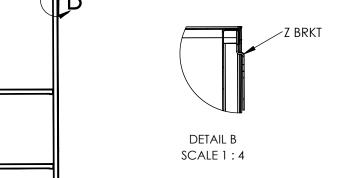

SCALE 1:18

| UNLESS OTHERWISE SPECIFIED:                                                        | REV. | REVISION DESCRIPTION | DRAWN | CHECKED | DATE | COMMENTS: |                | TED DVNE                                                          |  |
|------------------------------------------------------------------------------------|------|----------------------|-------|---------|------|-----------|----------------|-------------------------------------------------------------------|--|
| DIMENSIONS ARE IN INCHES TOLERANCES: ANGULAR ±2.50° ONE-PLACE ±0.5 TWO-PLACE ±0.13 | Α    | SUBMITTALS SENT      | ASR   |         | //   |           |                | INTER DYNE SYSTEMS, INC 676 E. Ellis Rd., Norton Shores, MI 49441 |  |
|                                                                                    |      |                      |       |         |      |           |                |                                                                   |  |
|                                                                                    |      |                      |       |         |      |           | Phone: 2       | 31-799-8760 Fax: 231-799-9690                                     |  |
| THE INFORMATION CONTAINED IN                                                       |      |                      |       |         |      |           | PART NO.       |                                                                   |  |
| THIS DRAWING IS THE SOLE                                                           |      |                      |       |         |      |           |                |                                                                   |  |
| PROPERTY OF INTER DYNE SYSTEMS.  ANY REPRODUCTION IN PART OR                       |      |                      |       |         |      |           | SWC3030-GD     |                                                                   |  |
| AS A WHOLE WITHOUT THE WRITTEN                                                     |      |                      |       |         |      | QTY: N/A  |                |                                                                   |  |
| PERMISSION OF INTER DYNE<br>SYSTEMS IS PROHIBITED.                                 |      |                      |       |         |      | Q11.11/A  | MATERIAL: 18GA | FINISH: <b>304 #4</b>                                             |  |