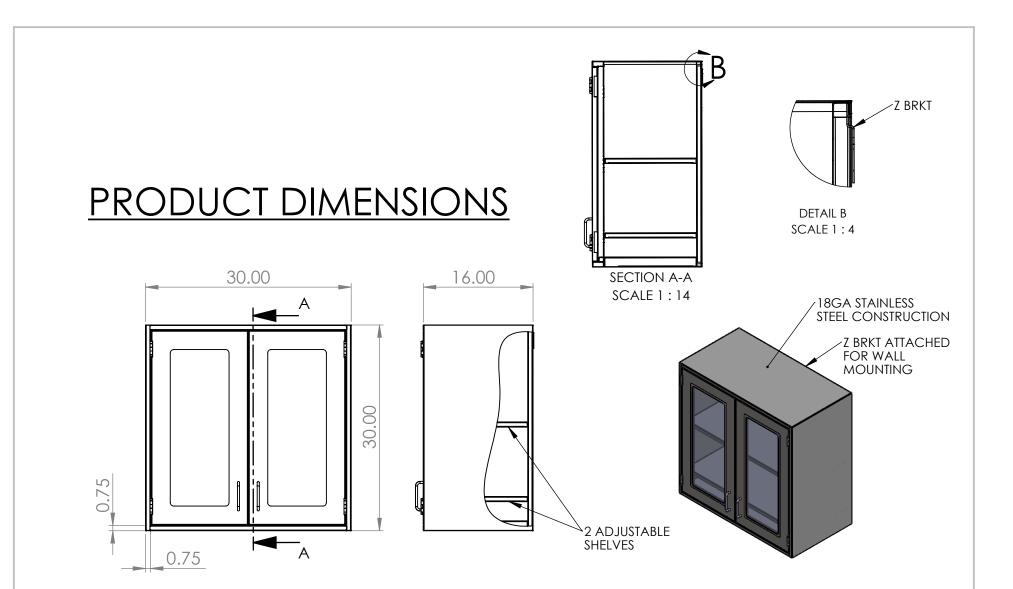

| UNLESS OTHERWISE SPECIFIED:                         | REV. | REVISION DESCRIPTION | DRAWN | CHECKED | DATE | COMMENTS: | MA INTED DVNE                                                                      |
|-----------------------------------------------------|------|----------------------|-------|---------|------|-----------|------------------------------------------------------------------------------------|
| DIMENSIONS ARE IN INCHES TOLERANCES:                | Α    | SUBMITTALS SENT      | ASR   |         | //   |           | INTER DYNE                                                                         |
| ANGULAR ±2.50°<br>ONE-PLACE ±0.5<br>TWO-PLACE ±0.13 |      |                      |       |         |      |           | SYSTEMS, INC                                                                       |
|                                                     |      |                      |       |         |      |           | 676 E. Ellis Rd., Norton Shores, MI 49441<br>Phone: 231-799-8760 Fax: 231-799-9690 |
| THE INFORMATION CONTAINED IN                        |      |                      |       |         |      |           | PART NO.                                                                           |
| THIS DRAWING IS THE SOLE                            |      |                      |       |         |      |           | PARI NO.                                                                           |
| PROPERTY OF INTER DYNE SYSTEMS.                     |      |                      |       |         |      |           | SWC3030-GD-16                                                                      |
| ANY REPRODUCTION IN PART OR                         |      |                      |       |         |      |           | 3110000-00-10                                                                      |
| AS A WHOLE WITHOUT THE WRITTEN                      |      |                      |       |         |      | QTY: N/A  |                                                                                    |
| PERMISSION OF INTER DYNE SYSTEMS IS PROHIBITED.     |      |                      |       |         |      | Q11.14/A  | MATERIAL: 18GA FINISH: 304 #4                                                      |