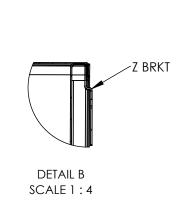

24.00

0.75

<sup>2</sup> ADJUSTABLE SHELVES

18GA STAINLESS
STEEL CONSTRUCTION

Z BRKT ATTACHED
FOR WALL
MOUNTING

SCALE 1:18

|                                                     | REV. | REVISION DESCRIPTION | DRAWN | CHECKED | DATE | COMMENTS: | INTER DYNE                                                                         |
|-----------------------------------------------------|------|----------------------|-------|---------|------|-----------|------------------------------------------------------------------------------------|
| DIMENSIONS ARE IN INCHES TOLERANCES:                | Α    | SUBMITTALS SENT      | ASR   |         | //   |           |                                                                                    |
| ANGULAR ±2.50°<br>ONE-PLACE ±0.5<br>TWO-PLACE ±0.13 |      |                      |       |         |      | _         | SYSTEMS, INC                                                                       |
| IWO-FEACE 10.13                                     |      |                      |       |         |      |           | 676 E. Ellis Rd., Norton Shores, MI 49441<br>Phone: 231-799-8760 Fax: 231-799-9690 |
| PROPRIETARY AND CONFIDENTIAL                        |      |                      |       |         |      |           |                                                                                    |
| THE INFORMATION CONTAINED IN                        |      |                      |       |         |      |           | PART NO.                                                                           |
| THIS DRAWING IS THE SOLE                            |      |                      |       |         |      |           |                                                                                    |
| PROPERTY OF INTER DYNE SYSTEMS.                     |      |                      |       |         |      |           | SWC3024-GD-RH                                                                      |
| ANY REPRODUCTION IN PART OR                         |      |                      |       |         |      |           | 3 V V C 3 U Z 4 - G D - N I I                                                      |
| AS A WHOLE WITHOUT THE WRITTEN                      |      |                      |       |         |      | QTY: N/A  |                                                                                    |
| PERMISSION OF INTER DYNE                            |      |                      |       |         |      | QII. N/A  | MATERIAL: 18GA FINISH: 304 #4                                                      |
| SYSTEMS IS PROHIBITED.                              |      |                      |       |         |      |           | MATERIAL: 18GA FINISH: 304 #4                                                      |