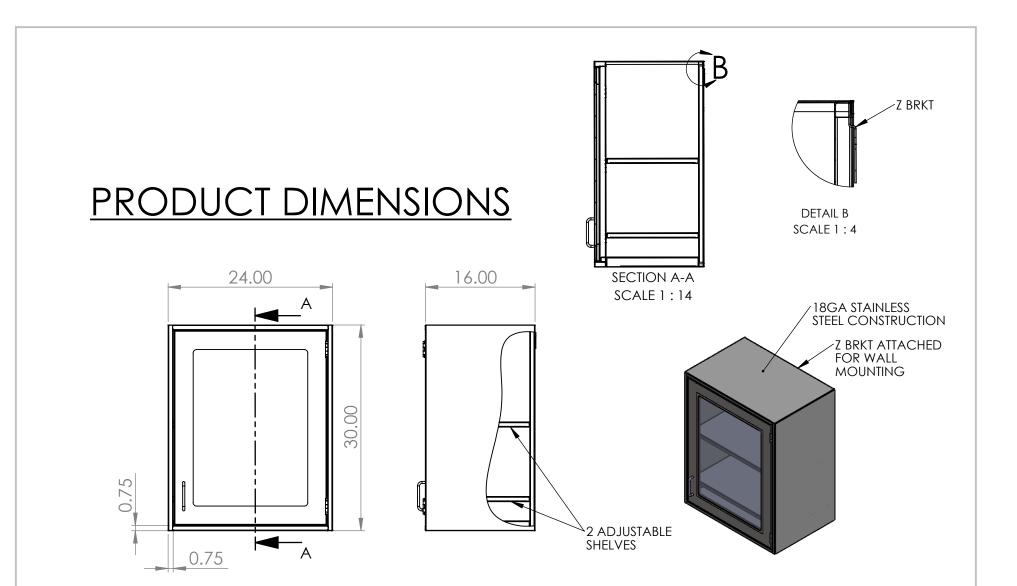

|                                                           | REV. | REVISION DESCRIPTION | DRAWN | CHECKED | DATE | COMMENTS: | MITED DVNE                                                                         |
|-----------------------------------------------------------|------|----------------------|-------|---------|------|-----------|------------------------------------------------------------------------------------|
| DIMENSIONS ARE IN INCHES<br>TOLERANCES:<br>ANGULAR ±2.50° | Α    | SUBMITTALS SENT      | ASR   |         | //   |           | INTER DYNE                                                                         |
| ONE-PLACE ±0.5<br>TWO-PLACE ±0.13                         |      |                      |       |         |      |           | SYSTEMS, INC<br>676 E. Ellis Rd., Norton Shores, MI 49441                          |
|                                                           |      |                      |       |         |      |           | 676 E. Ellis Rd., Norton Shores, MI 49441<br>Phone: 231-799-8760 Fax: 231-799-9690 |
| PROPRIETARY AND CONFIDENTIAL                              |      |                      |       |         |      |           | DA DE MO                                                                           |
| THE INFORMATION CONTAINED IN                              |      |                      |       |         |      |           | PART NO.                                                                           |
| THIS DRAWING IS THE SOLE                                  |      |                      |       |         |      |           |                                                                                    |
| PROPERTY OF INTER DYNE SYSTEMS.                           |      |                      |       |         |      |           | SWC3024-GD-RH-16                                                                   |
| ANY REPRODUCTION IN PART OR                               |      |                      |       |         |      |           | 3 V V C 3 O Z 4 - O D - N I I - I O                                                |
| AS A WHOLE WITHOUT THE WRITTEN                            |      |                      |       |         |      | QTY: N/A  |                                                                                    |
| PERMISSION OF INTER DYNE                                  |      |                      |       |         |      | QII. N/A  | MATERIAL: 18GA FINISH: 304 #4                                                      |
| SYSTEMS IS PROHIBITED.                                    |      |                      |       |         |      |           | MAILKIAL. 1864 TIINISII. 304 #4                                                    |