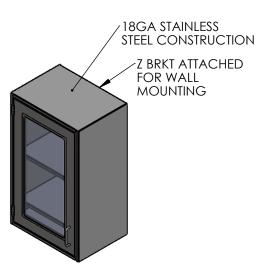

SCALE 1:4



|                                                 | UNLESS OTHERWISE SPECIFIED:                                 | REV. | REVISION DESCRIPTION | DRAWN | CHECKED | DATE     | COMMENTS:      | nAlles                                                                                             | INITI          |             |  |
|-------------------------------------------------|-------------------------------------------------------------|------|----------------------|-------|---------|----------|----------------|----------------------------------------------------------------------------------------------------|----------------|-------------|--|
|                                                 | DIMENSIONS ARE IN INCHES TOLERANCES: ANGULAR ±2.50°         | Α    | SUBMITTALS SENT      | ASR