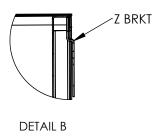

SCALE 1:4

|                                                 | UNLESS OTHERWISE SPECIFIED:                                 | REV. | REVISION DESCRIPTION | DRAWN | CHECKED | DATE     | COMMENTS:      | nAlles                                                                                             | INITI          |             |  |
|-------------------------------------------------|-------------------------------------------------------------|------|----------------------|-------|---------|----------|----------------|----------------------------------------------------------------------------------------------------|----------------|-------------|--|
|                                                 | DIMENSIONS ARE IN INCHES TOLERANCES: ANGULAR ±2.50°         | Α    | SUBMITTALS SENT      | ASR   |         | //       |                |                                                                                                    | INTER DYNE     |             |  |
|                                                 | ANGULAR ±2.50°<br>ONE-PLACE ±0.5<br>TWO-PLACE ±0.13         |      |                      |       |         |          |                | SYSTEMS, INC<br>676 E. Ellis Rd., Norton Shores, MI 49441<br>Phone: 231-799-8760 Fax: 231-799-9690 |                |             |  |
|                                                 |                                                             |      |                      |       |         |          |                |                                                                                                    |                |             |  |
|                                                 | THE INFORMATION CONTAINED IN                                |      |                      |       |         |          |                | PART NO.                                                                                           |                |             |  |
|                                                 | THIS DRAWING IS THE SOLE                                    |      |                      |       |         |          |                |                                                                                                    |                |             |  |
|                                                 | PROPERTY OF INTER DYNE SYSTEMS. ANY REPRODUCTION IN PART OR |      |                      |       |         |          |                | SW                                                                                                 | C3018          | C3018-GD-LH |  |
|                                                 | S A WHOLE WITHOUT THE WRITTEN                               |      |                      |       |         |          | QTY: N/A       |                                                                                                    |                |             |  |
| PERMISSION OF INTER DYNE SYSTEMS IS PROHIBITED. |                                                             |      |                      |       |         | QII. N/A | MATERIAL: 18GA |                                                                                                    | FINISH: 304 #4 |             |  |