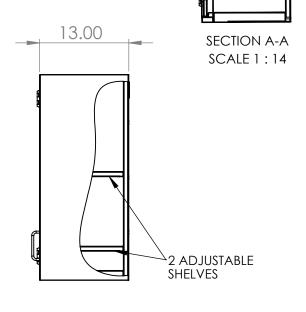

SCALE 1:4

|                                                 | UNLESS OTHERWISE SPECIFIED:                                 | REV. | REVISION DESCRIPTION | DRAWN | CHECKED | DATE     | COMMENTS:      | nAlles                                                                                             | INITI          |             |  |
|-------------------------------------------------|-------------------------------------------------------------|------|----------------------|-------|---------|----------|----------------|----------------------------------------------------------------------------------------------------|----------------|-------------|--|
|                                                 | DIMENSIONS ARE IN INCHES TOLERANCES: ANGULAR ±2.50°         | Α    | SUBMITTALS SENT      | ASR   |         | //       |                |                                                                                                    | INTER DYNE     |             |  |
|                                                 | ANGULAR ±2.50°<br>ONE-PLACE ±0.5<br>TWO-PLACE ±0.13         |      |                      |       |         |          |                | SYSTEMS, INC<br>676 E. Ellis Rd., Norton Shores, MI 49441<br>Phone: 231-799-8760 Fax: 231-799-9690 |                |             |  |
|                                                 |                                                             |      |                      |       |         |          |                |                                                                                                    |                |             |  |
|                                                 | THE INFORMATION CONTAINED IN                                |      |                      |       |         |          |                | PART NO.                                                                                           |                |             |  |
|                                                 | THIS DRAWING IS THE SOLE                                    |      |                      |       |         |          |                |                                                                                                    |                |             |  |
|                                                 | PROPERTY OF INTER DYNE SYSTEMS. ANY REPRODUCTION IN PART OR |      |                      |       |         |          |                | SW                                                                                                 | C3018          | C3018-GD-LH |  |
|                                                 | S A WHOLE WITHOUT THE WRITTEN                               |      |                      |       |         |          | QTY: N/A       |                                                                                                    |                |             |  |
| PERMISSION OF INTER DYNE SYSTEMS IS PROHIBITED. |                                                             |      |                      |       |         | QII. N/A | MATERIAL: 18GA |                                                                                                    | FINISH: 304 #4 |             |  |