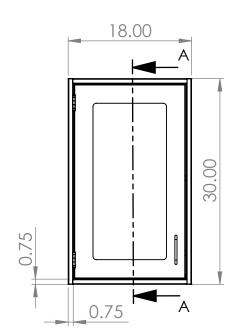

SCALE 1:4

|                                                 | UNLESS OTHERWISE SPECIFIED:                                 | REV. | REVISION DESCRIPTION | DRAWN | CHECKED | DATE     | COMMENTS:      | nAlles                                                                                             | INITI          |             |  |
|-------------------------------------------------|-------------------------------------------------------------|------|----------------------|-------|---------|----------|----------------|----------------------------------------------------------------------------------------------------|----------------|-------------|--|
|                                                 | DIMENSIONS ARE IN INCHES TOLERANCES: ANGULAR ±2.50°         | Α    | SUBMITTALS SENT      | ASR   |         | //       |                |                                                                                                    | INTER DYNE     |             |  |
|                                                 | ANGULAR ±2.50°<br>ONE-PLACE ±0.5<br>TWO-PLACE ±0.13         |      |                      |       |         |          |                | SYSTEMS, INC<br>676 E. Ellis Rd., Norton Shores, MI 49441<br>Phone: 231-799-8760 Fax: 231-799-9690 |                |             |  |
|                                                 |                                                             |      |                      |       |         |          |                |                                                                                                    |                |             |  |
|                                                 | THE INFORMATION CONTAINED IN                                |      |                      |       |         |          |                | PART NO.                                                                                           |                |             |  |
|                                                 | THIS DRAWING IS THE SOLE                                    |      |                      |       |         |          |                |                                                                                                    |                |             |  |
|                                                 | PROPERTY OF INTER DYNE SYSTEMS. ANY REPRODUCTION IN PART OR |      |                      |       |         |          |                | SW                                                                                                 | C3018          | C3018-GD-LH |  |
|                                                 | S A WHOLE WITHOUT THE WRITTEN                               |      |                      |       |         |          | QTY: N/A       |                                                                                                    |                |             |  |
| PERMISSION OF INTER DYNE SYSTEMS IS PROHIBITED. |                                                             |      |                      |       |         | QII. N/A | MATERIAL: 18GA |                                                                                                    | FINISH: 304 #4 |             |  |