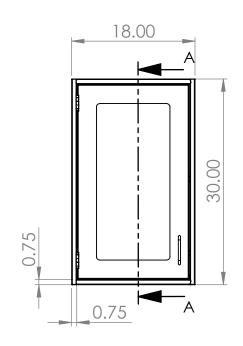

|                                                           | REV. | REVISION DESCRIPTION | DRAWN | CHECKED | DATE | COMMENTS:   |                   | ER DYNE                                                   |
|-----------------------------------------------------------|------|----------------------|-------|---------|------|-------------|-------------------|-----------------------------------------------------------|
| DIMENSIONS ARE IN INCHES<br>TOLERANCES:<br>ANGULAR ±2.50° | Α    | SUBMITTALS SENT      | ASR   |         | //   |             |                   |                                                           |
| ANGULAR ±2.50°<br>ONE-PLACE ±0.5<br>TWO-PLACE ±0.13       |      |                      |       |         |      |             |                   | STEMS, INC                                                |
| 1WO-1EACE 10.13                                           |      |                      |       |         |      |             | Phone: 231-7      | d., Norton Shores, MI 49441<br>799-8760 Fax: 231-799-9690 |
| PROPRIETARY AND CONFIDENTIAL                              |      |                      |       |         |      | -           | _                 |                                                           |
| THE INFORMATION CONTAINED IN                              |      |                      |       |         |      |             | PART NO.          |                                                           |
| THIS DRAWING IS THE SOLE                                  |      |                      |       |         |      |             |                   |                                                           |
| PROPERTY OF INTER DYNE SYSTEMS.                           |      |                      |       |         |      |             | SWC3018-          | CDIU14                                                    |
| ANY REPRODUCTION IN PART OR                               |      |                      |       |         |      |             | 3 7 7 6 5 6 1 6 - | -GD-LN-10                                                 |
| AS A WHOLE WITHOUT THE WRITTEN                            |      |                      |       |         |      | OTV. NI / A |                   |                                                           |
| PERMISSION OF INTER DYNE                                  |      |                      |       |         |      | QTY: N/A    | AAATEDIAL. 10CA   | FINISH, 204 #4                                            |
| SYSTEMS IS PROHIBITED.                                    |      |                      |       |         |      |             | MATERIAL: 18GA    | FINISH: <b>304</b> # <b>4</b>                             |