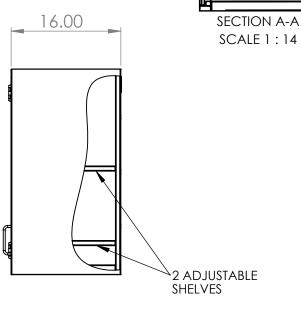

|                                                           | REV. | REVISION DESCRIPTION | DRAWN | CHECKED | DATE | COMMENTS:   |                   | ER DYNE                                                   |
|-----------------------------------------------------------|------|----------------------|-------|---------|------|-------------|-------------------|-----------------------------------------------------------|
| DIMENSIONS ARE IN INCHES<br>TOLERANCES:<br>ANGULAR ±2.50° | Α    | SUBMITTALS SENT      | ASR   |         | //   |             |                   |                                                           |
| ANGULAR ±2.50°<br>ONE-PLACE ±0.5<br>TWO-PLACE ±0.13       |      |                      |       |         |      |             |                   | STEMS, INC                                                |
| 1WO-1EACE 10.13                                           |      |                      |       |         |      |             | Phone: 231-7      | d., Norton Shores, MI 49441<br>799-8760 Fax: 231-799-9690 |
| PROPRIETARY AND CONFIDENTIAL                              |      |                      |       |         |      | -           | _                 |                                                           |
| THE INFORMATION CONTAINED IN                              |      |                      |       |         |      |             | PART NO.          |                                                           |
| THIS DRAWING IS THE SOLE                                  |      |                      |       |         |      |             |                   |                                                           |
| PROPERTY OF INTER DYNE SYSTEMS.                           |      |                      |       |         |      |             | SWC3018-          | CDIU14                                                    |
| ANY REPRODUCTION IN PART OR                               |      |                      |       |         |      |             | 3 7 7 6 5 6 1 6 - | -GD-LN-10                                                 |
| AS A WHOLE WITHOUT THE WRITTEN                            |      |                      |       |         |      | OTV. NI / A |                   |                                                           |
| PERMISSION OF INTER DYNE                                  |      |                      |       |         |      | QTY: N/A    | AAATEDIAL. 10CA   | FINISH, 204 #4                                            |
| SYSTEMS IS PROHIBITED.                                    |      |                      |       |         |      |             | MATERIAL: 18GA    | FINISH: <b>304</b> # <b>4</b>                             |