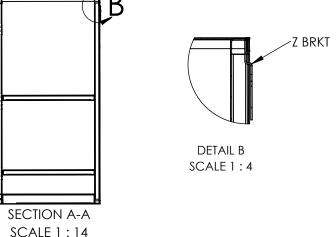

|                                                           | REV. | REVISION DESCRIPTION | DRAWN | CHECKED | DATE | COMMENTS:   |                   | ER DYNE                                                   |
|-----------------------------------------------------------|------|----------------------|-------|---------|------|-------------|-------------------|-----------------------------------------------------------|
| DIMENSIONS ARE IN INCHES<br>TOLERANCES:<br>ANGULAR ±2.50° | Α    | SUBMITTALS SENT      | ASR   |         | //   |             |                   |                                                           |
| ANGULAR ±2.50°<br>ONE-PLACE ±0.5<br>TWO-PLACE ±0.13       |      |                      |       |         |      |             |                   | STEMS, INC                                                |
| 1WO-1EACE 10.13                                           |      |                      |       |         |      |             | Phone: 231-7      | d., Norton Shores, MI 49441<br>799-8760 Fax: 231-799-9690 |
| PROPRIETARY AND CONFIDENTIAL                              |      |                      |       |         |      | -           | _                 |                                                           |
| THE INFORMATION CONTAINED IN                              |      |                      |       |         |      |             | PART NO.          |                                                           |
| THIS DRAWING IS THE SOLE                                  |      |                      |       |         |      |             |                   |                                                           |
| PROPERTY OF INTER DYNE SYSTEMS.                           |      |                      |       |         |      |             | SWC3018-          | CDIU14                                                    |
| ANY REPRODUCTION IN PART OR                               |      |                      |       |         |      |             | 3 7 7 6 5 6 1 6 - | -GD-LN-10                                                 |
| AS A WHOLE WITHOUT THE WRITTEN                            |      |                      |       |         |      | OTV. NI / A |                   |                                                           |
| PERMISSION OF INTER DYNE                                  |      |                      |       |         |      | QTY: N/A    | AAATEDIAL. 10CA   | FINISH, 204 #4                                            |
| SYSTEMS IS PROHIBITED.                                    |      |                      |       |         |      |             | MATERIAL: 18GA    | FINISH: <b>304</b> # <b>4</b>                             |