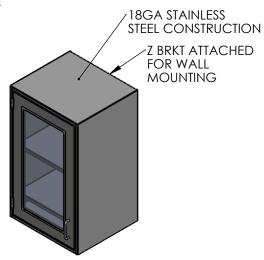

|                                                           | REV. | REVISION DESCRIPTION | DRAWN | CHECKED | DATE | COMMENTS:   |                   | ER DYNE                                                   |
|-----------------------------------------------------------|------|----------------------|-------|---------|------|-------------|-------------------|-----------------------------------------------------------|
| DIMENSIONS ARE IN INCHES<br>TOLERANCES:<br>ANGULAR ±2.50° | Α    | SUBMITTALS SENT      | ASR   |         | //   |             |                   |                                                           |
| ANGULAR ±2.50°<br>ONE-PLACE ±0.5<br>TWO-PLACE ±0.13       |      |                      |       |         |      |             |                   | STEMS, INC                                                |
| 1WO-1EACE 10.13                                           |      |                      |       |         |      |             | Phone: 231-7      | d., Norton Shores, MI 49441<br>799-8760 Fax: 231-799-9690 |
| PROPRIETARY AND CONFIDENTIAL                              |      |                      |       |         |      | -           | _                 |                                                           |
| THE INFORMATION CONTAINED IN                              |      |                      |       |         |      |             | PART NO.          |                                                           |
| THIS DRAWING IS THE SOLE                                  |      |                      |       |         |      |             |                   |                                                           |
| PROPERTY OF INTER DYNE SYSTEMS.                           |      |                      |       |         |      |             | SWC3018-          | CDIU14                                                    |
| ANY REPRODUCTION IN PART OR                               |      |                      |       |         |      |             | 3 7 7 6 5 6 1 6 - | -GD-LN-10                                                 |
| AS A WHOLE WITHOUT THE WRITTEN                            |      |                      |       |         |      | OTV. NI / A |                   |                                                           |
| PERMISSION OF INTER DYNE                                  |      |                      |       |         |      | QTY: N/A    | AAATEDIAL. 10CA   | FINISH, 204 #4                                            |
| SYSTEMS IS PROHIBITED.                                    |      |                      |       |         |      |             | MATERIAL: 18GA    | FINISH: <b>304</b> # <b>4</b>                             |