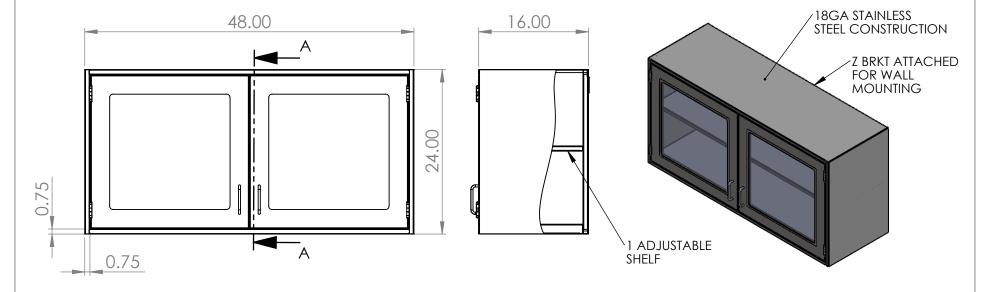

SECTION A-A SCALE 1:14



| UNLESS OTHERWISE SPECIFIED:          | REV. | REVISION DESCRIPTION | DRAWN | CHECKED | DATE | COMMENTS:   | nNN            | INITI           |                                                           |
|--------------------------------------|------|----------------------|-------|---------|------|-------------|----------------|-----------------|-----------------------------------------------------------|
| DIMENSIONS ARE IN INCHES TOLERANCES: | Α    | SUBMITTALS SENT      | ASR   |         | //   |             |                | INTER DYNE      |                                                           |
| ANGULAR ±2.50°<br>ONE-PLACE ±0.5     |      |                      |       |         |      |             |                |                 | STEMS, INC