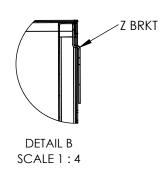

## PRODUCT DIMENSIONS

|                                                 | UNLESS OTHERWISE SPECIFIED:                                 | REV. | REVISION DESCRIPTION | DRAWN | CHECKED | DATE     | COMMENTS:                                                                          | n//           | n INITI                       | ED DVNE    |  |
|-------------------------------------------------|-------------------------------------------------------------|------|----------------------|-------|---------|----------|------------------------------------------------------------------------------------|---------------|-------------------------------|------------|--|
|                                                 | DIMENSIONS ARE IN INCHES TOLERANCES:                        | Α    | SUBMITTALS SENT      | ASR   |         | //       |                                                                                    |               | //                            | ER DYNE    |  |
|                                                 | ANGULAR ±2.50° ONE-PLACE ±0.5 TWO-PLACE ±0.13               |      |                      |       |         |          |                                                                                    |               | SY                            | STEMS, INC |  |
| TWO-I EACE 10.13                                |                                                             |      |                      |       |         | 1        | 676 E. Ellis Rd., Norton Shores, MI 49441<br>Phone: 231-799-8760 Fax: 231-799-9690 |               |                               |            |  |
| - 1                                             | PROPRIETARY AND CONFIDENTIAL                                |      |                      |       |         |          | 1                                                                                  | v             |                               |            |  |
| - 1                                             | THE INFORMATION CONTAINED IN                                |      |                      |       |         |          |                                                                                    | PART NO       | Э.                            |            |  |
| - 1                                             | THIS DRAWING IS THE SOLE                                    |      |                      |       |         |          |                                                                                    |               |                               |            |  |
| - [1                                            | PROPERTY OF INTER DYNE SYSTEMS. ANY REPRODUCTION IN PART OR |      |                      |       |         |          |                                                                                    |               | CVCOVA                        |            |  |
| - 1                                             |                                                             |      |                      |       |         |          |                                                                                    | SWC2424-GD-RH |                               |            |  |
| - 1                                             | AS A WHOLE WITHOUT THE WRITTEN                              |      |                      |       |         |          | OTV. NI / A                                                                        |               |                               |            |  |
| PERMISSION OF INTER DYNE SYSTEMS IS PROHIBITED. |                                                             |      |                      |       |         | QTY: N/A | MATERIAL:                                                                          | 18GA          | FINISH: <b>304</b> # <b>4</b> |            |  |