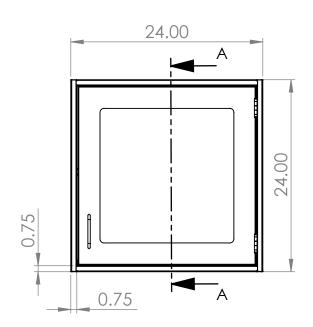

## PRODUCT DIMENSIONS

|                                                 | UNLESS OTHERWISE SPECIFIED:                                 | REV. | REVISION DESCRIPTION | DRAWN | CHECKED | DATE     | COMMENTS:                                                                          | n//           | n INITI                       | ED DVNE    |  |
|-------------------------------------------------|-------------------------------------------------------------|------|----------------------|-------|---------|----------|------------------------------------------------------------------------------------|---------------|-------------------------------|------------|--|
|                                                 | DIMENSIONS ARE IN INCHES TOLERANCES:                        | Α    | SUBMITTALS SENT      | ASR   |         | //       |                                                                                    |               | //                            | ER DYNE    |  |
|                                                 | ANGULAR ±2.50° ONE-PLACE ±0.5 TWO-PLACE ±0.13               |      |                      |       |         |          |                                                                                    |               | SY                            | STEMS, INC |  |
| TWO-I EACE 10.13                                |                                                             |      |                      |       |         | 1        | 676 E. Ellis Rd., Norton Shores, MI 49441<br>Phone: 231-799-8760 Fax: 231-799-9690 |               |                               |            |  |
| - 1                                             | PROPRIETARY AND CONFIDENTIAL                                |      |                      |       |         |          | 1                                                                                  | v             |                               |            |  |
| - 1                                             | THE INFORMATION CONTAINED IN                                |      |                      |       |         |          |                                                                                    | PART NO       | Э.                            |            |  |
| - 1                                             | THIS DRAWING IS THE SOLE                                    |      |                      |       |         |          |                                                                                    |               |                               |            |  |
| - [1                                            | PROPERTY OF INTER DYNE SYSTEMS. ANY REPRODUCTION IN PART OR |      |                      |       |         |          |                                                                                    |               | CVCOVA                        |            |  |
| - 1                                             |                                                             |      |                      |       |         |          |                                                                                    | SWC2424-GD-RH |                               |            |  |
| - 1                                             | AS A WHOLE WITHOUT THE WRITTEN                              |      |                      |       |         |          | OTV. NI / A                                                                        |               |                               |            |  |
| PERMISSION OF INTER DYNE SYSTEMS IS PROHIBITED. |                                                             |      |                      |       |         | QTY: N/A | MATERIAL:                                                                          | 18GA          | FINISH: <b>304</b> # <b>4</b> |            |  |