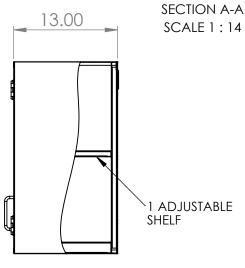

## PRODUCT DIMENSIONS

|                                                 | UNLESS OTHERWISE SPECIFIED:                                 | REV. | REVISION DESCRIPTION | DRAWN | CHECKED | DATE     | COMMENTS:                                                                          | n//           | n INITI                       | ED DVNE    |  |
|-------------------------------------------------|-------------------------------------------------------------|------|----------------------|-------|---------|----------|------------------------------------------------------------------------------------|---------------|-------------------------------|------------|--|
|                                                 | DIMENSIONS ARE IN INCHES TOLERANCES:                        | Α    | SUBMITTALS SENT      | ASR   |         | //       |                                                                                    |               | //                            | ER DYNE    |  |
|                                                 | ANGULAR ±2.50° ONE-PLACE ±0.5 TWO-PLACE ±0.13               |      |                      |       |         |          |                                                                                    |               | SY                            | STEMS, INC |  |
| TWO-I EACE 10.13                                |                                                             |      |                      |       |         | 1        | 676 E. Ellis Rd., Norton Shores, MI 49441<br>Phone: 231-799-8760 Fax: 231-799-9690 |               |                               |            |  |
| - 1                                             | PROPRIETARY AND CONFIDENTIAL                                |      |                      |       |         |          | 1                                                                                  | v             |                               |            |  |
| - 1                                             | THE INFORMATION CONTAINED IN                                |      |                      |       |         |          |                                                                                    | PART NO       | Э.                            |            |  |
| - 1                                             | THIS DRAWING IS THE SOLE                                    |      |                      |       |         |          |                                                                                    |               |                               |            |  |
| - [1                                            | PROPERTY OF INTER DYNE SYSTEMS. ANY REPRODUCTION IN PART OR |      |                      |       |         |          |                                                                                    |               | CVCOVA                        |            |  |
| - 1                                             |                                                             |      |                      |       |         |          |                                                                                    | SWC2424-GD-RH |                               |            |  |
| - 1                                             | AS A WHOLE WITHOUT THE WRITTEN                              |      |                      |       |         |          | OTV. NI / A                                                                        |               |                               |            |  |
| PERMISSION OF INTER DYNE SYSTEMS IS PROHIBITED. |                                                             |      |                      |       |         | QTY: N/A | MATERIAL:                                                                          | 18GA          | FINISH: <b>304</b> # <b>4</b> |            |  |