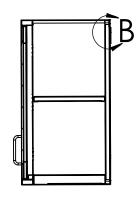

## PRODUCT DIMENSIONS

|                                                 | UNLESS OTHERWISE SPECIFIED:                                 | REV. | REVISION DESCRIPTION | DRAWN | CHECKED | DATE     | COMMENTS:                                                                          | n//           | n INITI                       | ED DVNE    |  |
|-------------------------------------------------|-------------------------------------------------------------|------|----------------------|-------|---------|----------|------------------------------------------------------------------------------------|---------------|-------------------------------|------------|--|
|                                                 | DIMENSIONS ARE IN INCHES TOLERANCES:                        | Α    | SUBMITTALS SENT      | ASR   |         | //       |                                                                                    |               | //                            | ER DYNE    |  |
|                                                 | ANGULAR ±2.50° ONE-PLACE ±0.5 TWO-PLACE ±0.13               |      |                      |       |         |          |                                                                                    |               | SY                            | STEMS, INC |  |
| TWO-I EACE 10.13                                |                                                             |      |                      |       |         | 1        | 676 E. Ellis Rd., Norton Shores, MI 49441<br>Phone: 231-799-8760 Fax: 231-799-9690 |               |                               |            |  |
| - 1                                             | PROPRIETARY AND CONFIDENTIAL                                |      |                      |       |         |          | 1                                                                                  | v             |                               |            |  |
| - 1                                             | THE INFORMATION CONTAINED IN                                |      |                      |       |         |          |                                                                                    | PART NO       | Э.                            |            |  |
| - 1                                             | THIS DRAWING IS THE SOLE                                    |      |                      |       |         |          |                                                                                    |               |                               |            |  |
| - [1                                            | PROPERTY OF INTER DYNE SYSTEMS. ANY REPRODUCTION IN PART OR |      |                      |       |         |          |                                                                                    |               | CVCOVA                        |            |  |
| - 1                                             |                                                             |      |                      |       |         |          |                                                                                    | SWC2424-GD-RH |                               |            |  |
| - 1                                             | AS A WHOLE WITHOUT THE WRITTEN                              |      |                      |       |         |          | OTV. NI / A                                                                        |               |                               |            |  |
| PERMISSION OF INTER DYNE SYSTEMS IS PROHIBITED. |                                                             |      |                      |       |         | QTY: N/A | MATERIAL:                                                                          | 18GA          | FINISH: <b>304</b> # <b>4</b> |            |  |