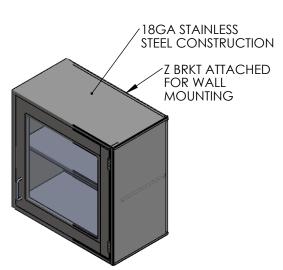

## PRODUCT DIMENSIONS

|                                                 | UNLESS OTHERWISE SPECIFIED:                                 | REV. | REVISION DESCRIPTION | DRAWN | CHECKED | DATE     | COMMENTS:                                                                          | n//           | n INITI                       | ED DVNE    |  |
|-------------------------------------------------|-------------------------------------------------------------|------|----------------------|-------|---------|----------|------------------------------------------------------------------------------------|---------------|-------------------------------|------------|--|
|                                                 | DIMENSIONS ARE IN INCHES TOLERANCES:                        | Α    | SUBMITTALS SENT      | ASR   |         | //       |                                                                                    |               | //                            | ER DYNE    |  |
|                                                 | ANGULAR ±2.50° ONE-PLACE ±0.5 TWO-PLACE ±0.13               |      |                      |       |         |          |                                                                                    |               | SY                            | STEMS, INC |  |
| TWO-I EACE 10.13                                |                                                             |      |                      |       |         | 1        | 676 E. Ellis Rd., Norton Shores, MI 49441<br>Phone: 231-799-8760 Fax: 231-799-9690 |               |                               |            |  |
| - 1                                             | PROPRIETARY AND CONFIDENTIAL                                |      |                      |       |         |          | 1                                                                                  | v             |                               |            |  |
| - 1                                             | THE INFORMATION CONTAINED IN                                |      |                      |       |         |          |                                                                                    | PART NO       | Э.                            |            |  |
| - 1                                             | THIS DRAWING IS THE SOLE                                    |      |                      |       |         |          |                                                                                    |               |                               |            |  |
| - [1                                            | PROPERTY OF INTER DYNE SYSTEMS. ANY REPRODUCTION IN PART OR |      |                      |       |         |          |                                                                                    |               | CVCOVA                        |            |  |
| - 1                                             |                                                             |      |                      |       |         |          |                                                                                    | SWC2424-GD-RH |                               |            |  |
| - 1                                             | AS A WHOLE WITHOUT THE WRITTEN                              |      |                      |       |         |          | OTV. NI / A                                                                        |               |                               |            |  |
| PERMISSION OF INTER DYNE SYSTEMS IS PROHIBITED. |                                                             |      |                      |       |         | QTY: N/A | MATERIAL:                                                                          | 18GA          | FINISH: <b>304</b> # <b>4</b> |            |  |