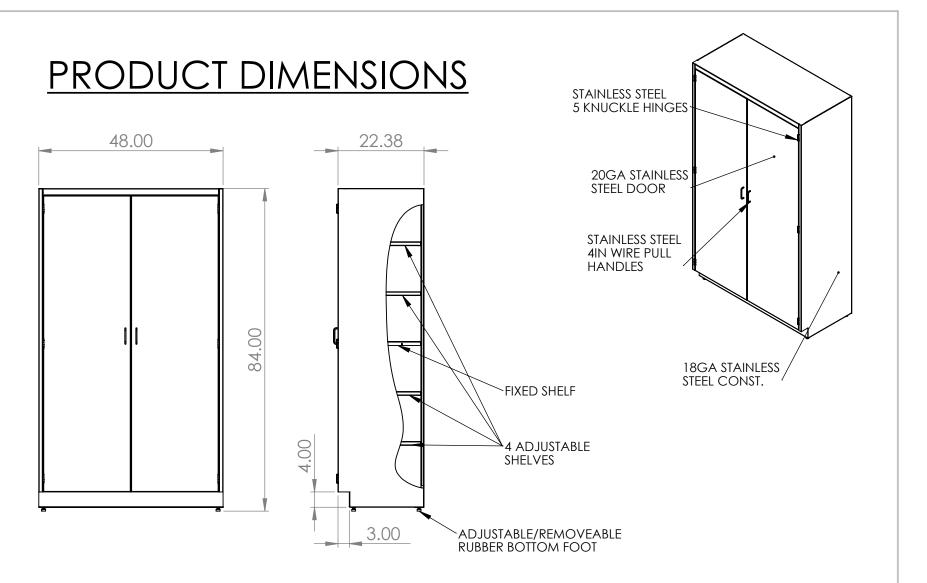

| DIMENSIONS ARE IN INCHES TOLERANCES: ANGULAR ±2.50° ONE-PLACE ±0.5 TWO-PLACE ±0.13 | REV. | REVISION DESCRIPTION | DRAWN | CHECKED | DATE | COMMENTS: | nMM           | INITI                                                                                              | ED DVNE               |
|------------------------------------------------------------------------------------|------|----------------------|-------|---------|------|-----------|---------------|----------------------------------------------------------------------------------------------------|-----------------------|
|                                                                                    | Α    | SUBMITTALS SENT      | ASR   |         | //   |           |               | SYSTEMS, INC<br>676 E. Ellis Rd., Norton Shores, MI 49441<br>Phone: 231-799-8760 Fax: 231-799-9690 |                       |
|                                                                                    |      |                      |       |         |      |           |               |                                                                                                    |                       |
|                                                                                    |      |                      |       |         |      |           |               |                                                                                                    |                       |
| PROPRIETARY AND CONFIDENTIAL THE INFORMATION CONTAINED IN                          |      |                      |       |         |      |           | PART NO.      |                                                                                                    |                       |
| THIS DRAWING IS THE SOLE PROPERTY OF INTER DYNE SYSTEMS.                           |      |                      |       |         |      |           | SFC8448       |                                                                                                    |                       |
| ANY REPRODUCTION IN PART OR                                                        |      |                      |       |         |      |           |               |                                                                                                    |                       |
| AS A WHOLE WITHOUT THE WRITTEN PERMISSION OF INTER DYNE                            |      |                      |       |         |      | QTY: N/A  |               |                                                                                                    | En 1101 1 201 111     |
| SYSTEMS IS PROHIBITED.                                                             |      |                      |       |         |      |           | MATERIAL: 180 | <b>SA</b>                                                                                          | FINISH: <b>304</b> #4 |