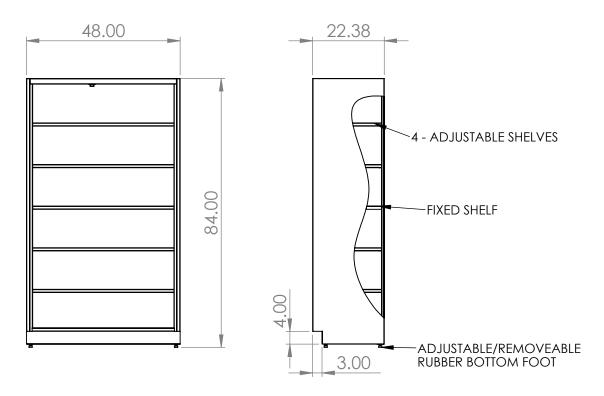

## **PRODUCT DIMENSIONS**

|  | UNLESS OTHERWISE SPECIFIED:                                                                                | REV. | REVISION DESCRIPTION | DRAWN | CHECKED | DATE | COMMENTS: | nnliles       | INITI                                                                              |                       |
|--|------------------------------------------------------------------------------------------------------------|------|----------------------|-------|---------|------|-----------|---------------|------------------------------------------------------------------------------------|-----------------------|
|  | DIMENSIONS ARE IN INCHES<br>TOLERANCES:<br>ANGULAR ±2.50°                                                  | Α    | SUBMITTALS SENT      | ASR   |         | //   |           |               |                                                                                    | ER DYNE               |
|  | ONE-PLACE ±0.5<br>TWO-PLACE ±0.13                                                                          |      |                      |       |         |      |           |               |                                                                                    | STEMS, INC            |
|  |                                                                                                            |      |                      |       |         |      |           |               | 676 E. Ellis Rd., Norton Shores, MI 49441<br>Phone: 231-799-8760 Fax: 231-799-9690 |                       |
|  | PROPRIETARY AND CONFIDENTIAL THE INFORMATION CONTAINED IN                                                  |      |                      |       |         |      |           | PART NO.      |                                                                                    |                       |
|  | THIS DRAWING IS THE SOLE PROPERTY OF INTER DYNE SYSTEMS.                                                   |      |                      |       |         |      |           | SFC8448-OF    |                                                                                    | 40 ∩E                 |
|  | ANY REPRODUCTION IN PART OR AS A WHOLE WITHOUT THE WRITTEN PERMISSION OF INTER DYNE SYSTEMS IS PROHIBITED. |      |                      |       |         |      | QTY: N/A  |               |                                                                                    |                       |
|  |                                                                                                            |      |                      |       |         |      |           | MATERIAL: 180 | GA                                                                                 | FINISH: <b>304 #4</b> |