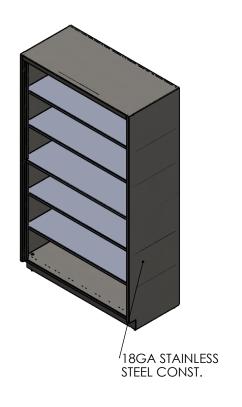

## **PRODUCT DIMENSIONS**

|  | UNLESS OTHERWISE SPECIFIED:                                                                                | REV. | REVISION DESCRIPTION | DRAWN | CHECKED | DATE | COMMENTS: | nnliles       | INITI                                                                              |                       |
|--|------------------------------------------------------------------------------------------------------------|------|----------------------|-------|---------|------|-----------|---------------|------------------------------------------------------------------------------------|-----------------------|
|  | DIMENSIONS ARE IN INCHES<br>TOLERANCES:<br>ANGULAR ±2.50°                                                  | Α    | SUBMITTALS SENT      | ASR   |         | //   |           |               |                                                                                    | ER DYNE               |
|  | ONE-PLACE ±0.5<br>TWO-PLACE ±0.13                                                                          |      |                      |       |         |      |           |               |                                                                                    | STEMS, INC            |
|  |                                                                                                            |      |                      |       |         |      |           |               | 676 E. Ellis Rd., Norton Shores, MI 49441<br>Phone: 231-799-8760 Fax: 231-799-9690 |                       |
|  | PROPRIETARY AND CONFIDENTIAL THE INFORMATION CONTAINED IN                                                  |      |                      |       |         |      |           | PART NO.      |                                                                                    |                       |
|  | THIS DRAWING IS THE SOLE PROPERTY OF INTER DYNE SYSTEMS.                                                   |      |                      |       |         |      |           | SFC8448-OF    |                                                                                    | 40 ∩E                 |
|  | ANY REPRODUCTION IN PART OR AS A WHOLE WITHOUT THE WRITTEN PERMISSION OF INTER DYNE SYSTEMS IS PROHIBITED. |      |                      |       |         |      | QTY: N/A  |               |                                                                                    |                       |
|  |                                                                                                            |      |                      |       |         |      |           | MATERIAL: 180 | GA                                                                                 | FINISH: <b>304 #4</b> |