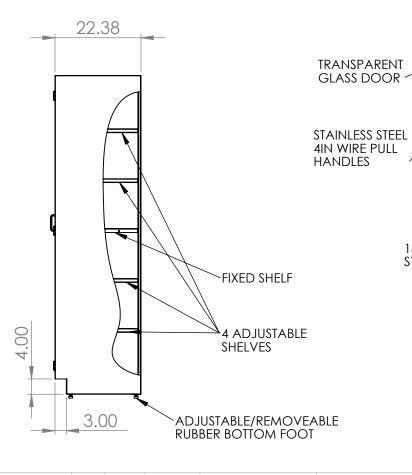

STAINLESS STEEL 5 KNUCKLE HINGES

> 18GA STAINLESS STEEL CONST.

| UNLESS OTHERWISE SPECIFIED:                                  | REV. | REVISION DESCRIPTION | DRAWN | CHECKED | DATE | COMMENTS: | nNIV          | INITI        |                                           |
|--------------------------------------------------------------|------|----------------------|-------|---------|------|-----------|---------------|--------------|-------------------------------------------|
| DIMENSIONS ARE IN INCHES<br>TOLERANCES:<br>ANGULAR ±2.50°    | Α    | SUBMITTALS SENT      | ASR   |         | //   |           |               |              | ER DYNE                                   |
| ONE-PLACE ±0.5<br>TWO-PLACE ±0.13                            |      |                      |       |         |      |           |               |              | STEMS, INC<br>d., Norton Shores, MI 49441 |
|                                                              |      |                      |       |         |      |           |               | Phone: 231-7 | 799-8760 Fax: 231-799-9690                |
| THE INFORMATION CONTAINED IN                                 |      |                      |       |         |      |           | PART NO.      |              |                                           |
| THIS DRAWING IS THE SOLE                                     |      |                      |       |         |      |           | I AKI IVO.    |              |                                           |
| PROPERTY OF INTER DYNE SYSTEMS.  ANY REPRODUCTION IN PART OR |      |                      |       |         |      |           |               | SFC84        | 42-GD                                     |
| AS A WHOLE WITHOUT THE WRITTEN                               |      |                      |       |         |      | QTY: N/A  |               |              |                                           |
| PERMISSION OF INTER DYNE SYSTEMS IS PROHIBITED.              |      |                      |       |         |      | Q11. N/A  | MATERIAL: 180 | GA           | FINISH: 304 #4                            |