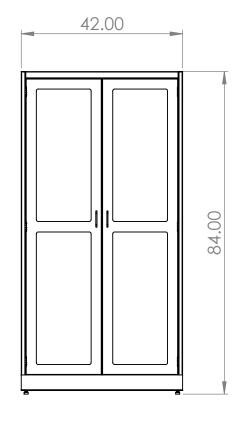

STAINLESS STEEL 5 KNUCKLE HINGES

> 18GA STAINLESS STEEL CONST.

| UNLESS OTHERWISE SPECIFIED:                                  | REV. | REVISION DESCRIPTION | DRAWN | CHECKED | DATE | COMMENTS: | nNIV          | INITI        |                                           |
|--------------------------------------------------------------|------|----------------------|-------|---------|------|-----------|---------------|--------------|-------------------------------------------|
| DIMENSIONS ARE IN INCHES<br>TOLERANCES:<br>ANGULAR ±2.50°    | Α    | SUBMITTALS SENT      | ASR   |         | //   |           |               |              | ER DYNE                                   |
| ONE-PLACE ±0.5<br>TWO-PLACE ±0.13                            |      |                      |       |         |      |           |               |              | STEMS, INC<br>d., Norton Shores, MI 49441 |
|                                                              |      |                      |       |         |      |           |               | Phone: 231-7 | 799-8760 Fax: 231-799-9690                |
| THE INFORMATION CONTAINED IN                                 |      |                      |       |         |      |           | PART NO.      |              |                                           |
| THIS DRAWING IS THE SOLE                                     |      |                      |       |         |      |           | I AKI IVO.    |              |                                           |
| PROPERTY OF INTER DYNE SYSTEMS.  ANY REPRODUCTION IN PART OR |      |                      |       |         |      |           |               | SFC84        | 42-GD                                     |
| AS A WHOLE WITHOUT THE WRITTEN                               |      |                      |       |         |      | QTY: N/A  |               |              |                                           |
| PERMISSION OF INTER DYNE SYSTEMS IS PROHIBITED.              |      |                      |       |         |      | Q11. N/A  | MATERIAL: 180 | GA           | FINISH: 304 #4                            |