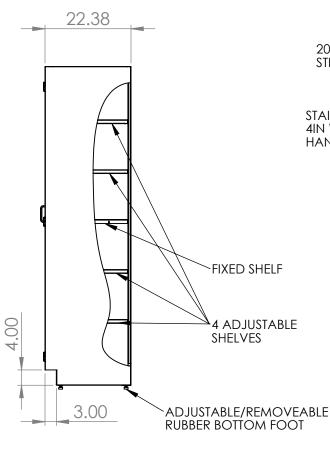

## PRODUCT DIMENSIONS

|  | UNLESS OTHERWISE SPECIFIED:                                                        | REV. | REVISION DESCRIPTION | DRAWN | CHECKED | DATE | COMMENTS:   |                         | INITED DVNIE                                                                       |                               |
|--|------------------------------------------------------------------------------------|------|----------------------|-------|---------|------|-------------|-------------------------|------------------------------------------------------------------------------------|-------------------------------|
|  | DIMENSIONS ARE IN INCHES TOLERANCES: ANGULAR ±2.50° ONE-PLACE ±0.5 TWO-PLACE ±0.13 | Α    | SUBMITTALS SENT      | ASR   |         | //   |             | INTER DYNE SYSTEMS, INC |                                                                                    |                               |
|  |                                                                                    |      |                      |       |         |      | -           |                         |                                                                                    |                               |
|  |                                                                                    |      |                      |       |         |      |             | 676<br>Phoi             | 676 E. Ellis Rd., Norton Shores, MI 49441<br>Phone: 231-799-8760 Fax: 231-799-9690 |                               |
|  | PROPRIETARY AND CONFIDENTIAL                                                       |      |                      |       |         |      |             | v                       |                                                                                    |                               |
|  | THE INFORMATION CONTAINED IN                                                       |      |                      |       |         |      |             | PART NO.                |                                                                                    |                               |
|  | THIS DRAWING IS THE SOLE                                                           |      |                      |       |         |      |             | SFC8436                 |                                                                                    |                               |
|  | PROPERTY OF INTER DYNE SYSTEMS.                                                    |      |                      |       |         |      |             |                         |                                                                                    |                               |
|  | ANY REPRODUCTION IN PART OR                                                        |      |                      |       |         |      |             |                         |                                                                                    |                               |
|  | AS A WHOLE WITHOUT THE WRITTEN                                                     |      |                      |       |         |      | OTV. NI / A |                         |                                                                                    |                               |
|  | PERMISSION OF INTER DYNE                                                           |      |                      |       |         |      | QTY: N/A    | MATERIAL: 1004          |                                                                                    | FINICIA 204 II4               |
|  | SYSTEMS IS PROHIBITED.                                                             |      |                      |       |         |      |             | MATERIAL: 18GA          |                                                                                    | FINISH: <b>304</b> # <b>4</b> |