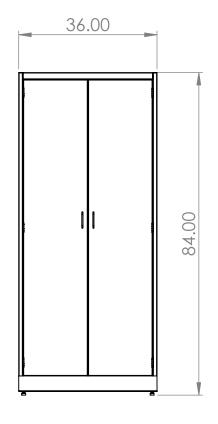

## PRODUCT DIMENSIONS

|  | UNLESS OTHERWISE SPECIFIED:                                                        | REV. | REVISION DESCRIPTION | DRAWN | CHECKED | DATE | COMMENTS:   |                         | INITED DVNIE                                                                       |                               |
|--|------------------------------------------------------------------------------------|------|----------------------|-------|---------|------|-------------|-------------------------|------------------------------------------------------------------------------------|-------------------------------|
|  | DIMENSIONS ARE IN INCHES TOLERANCES: ANGULAR ±2.50° ONE-PLACE ±0.5 TWO-PLACE ±0.13 | Α    | SUBMITTALS SENT      | ASR   |         | //   |             | INTER DYNE SYSTEMS, INC |                                                                                    |                               |
|  |                                                                                    |      |                      |       |         |      | -           |                         |                                                                                    |                               |
|  |                                                                                    |      |                      |       |         |      |             | 676<br>Phoi             | 676 E. Ellis Rd., Norton Shores, MI 49441<br>Phone: 231-799-8760 Fax: 231-799-9690 |                               |
|  | PROPRIETARY AND CONFIDENTIAL                                                       |      |                      |       |         |      |             | v                       |                                                                                    |                               |
|  | THE INFORMATION CONTAINED IN                                                       |      |                      |       |         |      |             | PART NO.                |                                                                                    |                               |
|  | THIS DRAWING IS THE SOLE                                                           |      |                      |       |         |      |             | SFC8436                 |                                                                                    |                               |
|  | PROPERTY OF INTER DYNE SYSTEMS.                                                    |      |                      |       |         |      |             |                         |                                                                                    |                               |
|  | ANY REPRODUCTION IN PART OR                                                        |      |                      |       |         |      |             |                         |                                                                                    |                               |
|  | AS A WHOLE WITHOUT THE WRITTEN                                                     |      |                      |       |         |      | OTV. NI / A |                         |                                                                                    |                               |
|  | PERMISSION OF INTER DYNE                                                           |      |                      |       |         |      | QTY: N/A    | MATERIAL: 1004          |                                                                                    | FINICIA 204 II4               |
|  | SYSTEMS IS PROHIBITED.                                                             |      |                      |       |         |      |             | MATERIAL: 18GA          |                                                                                    | FINISH: <b>304</b> # <b>4</b> |