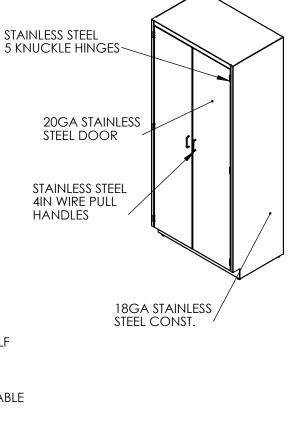

## PRODUCT DIMENSIONS

|  | UNLESS OTHERWISE SPECIFIED:                                                        | REV. | REVISION DESCRIPTION | DRAWN | CHECKED | DATE | COMMENTS:   |                         | INITED DVNIE                                                                       |                               |
|--|------------------------------------------------------------------------------------|------|----------------------|-------|---------|------|-------------|-------------------------|------------------------------------------------------------------------------------|-------------------------------|
|  | DIMENSIONS ARE IN INCHES TOLERANCES: ANGULAR ±2.50° ONE-PLACE ±0.5 TWO-PLACE ±0.13 | Α    | SUBMITTALS SENT      | ASR   |         | //   |             | INTER DYNE SYSTEMS, INC |                                                                                    |                               |
|  |                                                                                    |      |                      |       |         |      | -           |                         |                                                                                    |                               |
|  |                                                                                    |      |                      |       |         |      |             | 676<br>Phoi             | 676 E. Ellis Rd., Norton Shores, MI 49441<br>Phone: 231-799-8760 Fax: 231-799-9690 |                               |
|  | PROPRIETARY AND CONFIDENTIAL                                                       |      |                      |       |         |      |             | v                       |                                                                                    |                               |
|  | THE INFORMATION CONTAINED IN                                                       |      |                      |       |         |      |             | PART NO.                |                                                                                    |                               |
|  | THIS DRAWING IS THE SOLE                                                           |      |                      |       |         |      |             | SFC8436                 |                                                                                    |                               |
|  | PROPERTY OF INTER DYNE SYSTEMS.                                                    |      |                      |       |         |      |             |                         |                                                                                    |                               |
|  | ANY REPRODUCTION IN PART OR                                                        |      |                      |       |         |      |             |                         |                                                                                    |                               |
|  | AS A WHOLE WITHOUT THE WRITTEN                                                     |      |                      |       |         |      | OTV. NI / A |                         |                                                                                    |                               |
|  | PERMISSION OF INTER DYNE                                                           |      |                      |       |         |      | QTY: N/A    | MATERIAL: 1004          |                                                                                    | FINICIA 204 II4               |
|  | SYSTEMS IS PROHIBITED.                                                             |      |                      |       |         |      |             | MATERIAL: 18GA          |                                                                                    | FINISH: <b>304</b> # <b>4</b> |