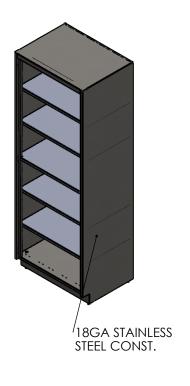

## **PRODUCT DIMENSIONS**

|                                                 | REV. | REVISION DESCRIPTION | DRAWN | CHECKED | DATE | COMMENTS: | nNll          | INIT                           | FR DYNE                                                   |
|-------------------------------------------------|------|----------------------|-------|---------|------|-----------|---------------|--------------------------------|-----------------------------------------------------------|
| DIMENSIONS ARE IN INCHES TOLERANCES:            | Α    | SUBMITTALS SENT      | ASR   |         | //   |           |               |                                |                                                           |
| ANGULAR ±2.50°<br>ONE-PLACE ±0.5                |      |                      |       |         |      |           |               |                                | STEMS, INC                                                |
| TWO-PLACE ±0.13                                 |      |                      |       |         |      |           |               | 676 E. Ellis Ro<br>Phone: 231- | d., Norton Shores, MI 49441<br>799-8760 Fax: 231-799-9690 |
| PROPRIETARY AND CONFIDENTIAL                    |      |                      |       |         |      |           | v             |                                |                                                           |
| THE INFORMATION CONTAINED IN                    |      |                      |       |         |      |           | PART NO.      |                                |                                                           |
| THIS DRAWING IS THE SOLE                        |      |                      |       |         |      |           | SFC8430-OF    |                                |                                                           |
| PROPERTY OF INTER DYNE SYSTEMS.                 |      |                      |       |         |      |           |               |                                | 30 OE                                                     |
| ANY REPRODUCTION IN PART OR                     |      |                      |       |         |      |           |               |                                | .30-01                                                    |
| AS A WHOLE WITHOUT THE WRITTEN                  |      |                      |       |         |      | QTY: N/A  |               |                                |                                                           |
| PERMISSION OF INTER DYNE SYSTEMS IS PROHIBITED. |      |                      |       |         |      |           | MATERIAL: 180 | ;A                             | FINISH: <b>304 #4</b>                                     |