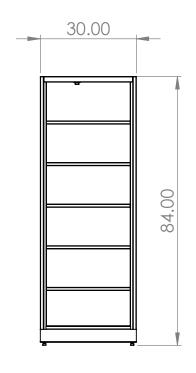

## **PRODUCT DIMENSIONS**

|                                                 | REV. | REVISION DESCRIPTION | DRAWN | CHECKED | DATE | COMMENTS: | nNll          | INIT                           | FR DYNE                                                   |
|-------------------------------------------------|------|----------------------|-------|---------|------|-----------|---------------|--------------------------------|-----------------------------------------------------------|
| DIMENSIONS ARE IN INCHES TOLERANCES:            | Α    | SUBMITTALS SENT      | ASR   |         | //   |           |               |                                |                                                           |
| ANGULAR ±2.50°<br>ONE-PLACE ±0.5                |      |                      |       |         |      |           |               |                                | STEMS, INC                                                |
| TWO-PLACE ±0.13                                 |      |                      |       |         |      |           |               | 676 E. Ellis Ro<br>Phone: 231- | d., Norton Shores, MI 49441<br>799-8760 Fax: 231-799-9690 |
| PROPRIETARY AND CONFIDENTIAL                    |      |                      |       |         |      |           | v             |                                |                                                           |
| THE INFORMATION CONTAINED IN                    |      |                      |       |         |      |           | PART NO.      |                                |                                                           |
| THIS DRAWING IS THE SOLE                        |      |                      |       |         |      |           | SFC8430-OF    |                                |                                                           |
| PROPERTY OF INTER DYNE SYSTEMS.                 |      |                      |       |         |      |           |               |                                | 30 OE                                                     |
| ANY REPRODUCTION IN PART OR                     |      |                      |       |         |      |           |               |                                | .30-01                                                    |
| AS A WHOLE WITHOUT THE WRITTEN                  |      |                      |       |         |      | QTY: N/A  |               |                                |                                                           |
| PERMISSION OF INTER DYNE SYSTEMS IS PROHIBITED. |      |                      |       |         |      |           | MATERIAL: 180 | ;A                             | FINISH: <b>304 #4</b>                                     |