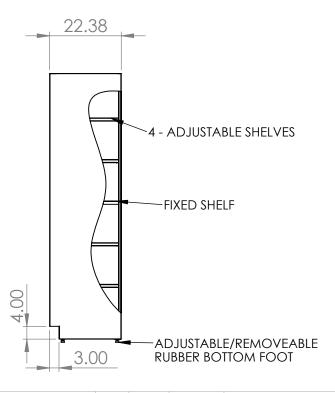

## **PRODUCT DIMENSIONS**

|                                                 | REV. | REVISION DESCRIPTION | DRAWN | CHECKED | DATE | COMMENTS: | nNll          | INIT                           | FR DYNE                                                   |
|-------------------------------------------------|------|----------------------|-------|---------|------|-----------|---------------|--------------------------------|-----------------------------------------------------------|
| DIMENSIONS ARE IN INCHES TOLERANCES:            | Α    | SUBMITTALS SENT      | ASR   |         | //   |           |               |                                |                                                           |
| ANGULAR ±2.50°<br>ONE-PLACE ±0.5                |      |                      |       |         |      |           |               |                                | STEMS, INC                                                |
| TWO-PLACE ±0.13                                 |      |                      |       |         |      |           |               | 676 E. Ellis Ro<br>Phone: 231- | d., Norton Shores, MI 49441<br>799-8760 Fax: 231-799-9690 |
| PROPRIETARY AND CONFIDENTIAL                    |      |                      |       |         |      |           | v             |                                |                                                           |
| THE INFORMATION CONTAINED IN                    |      |                      |       |         |      |           | PART NO.      |                                |                                                           |
| THIS DRAWING IS THE SOLE                        |      |                      |       |         |      |           | SFC8430-OF    |                                |                                                           |
| PROPERTY OF INTER DYNE SYSTEMS.                 |      |                      |       |         |      |           |               |                                | 30 OE                                                     |
| ANY REPRODUCTION IN PART OR                     |      |                      |       |         |      |           |               |                                | .30-01                                                    |
| AS A WHOLE WITHOUT THE WRITTEN                  |      |                      |       |         |      | QTY: N/A  |               |                                |                                                           |
| PERMISSION OF INTER DYNE SYSTEMS IS PROHIBITED. |      |                      |       |         |      |           | MATERIAL: 180 | ;A                             | FINISH: <b>304 #4</b>                                     |