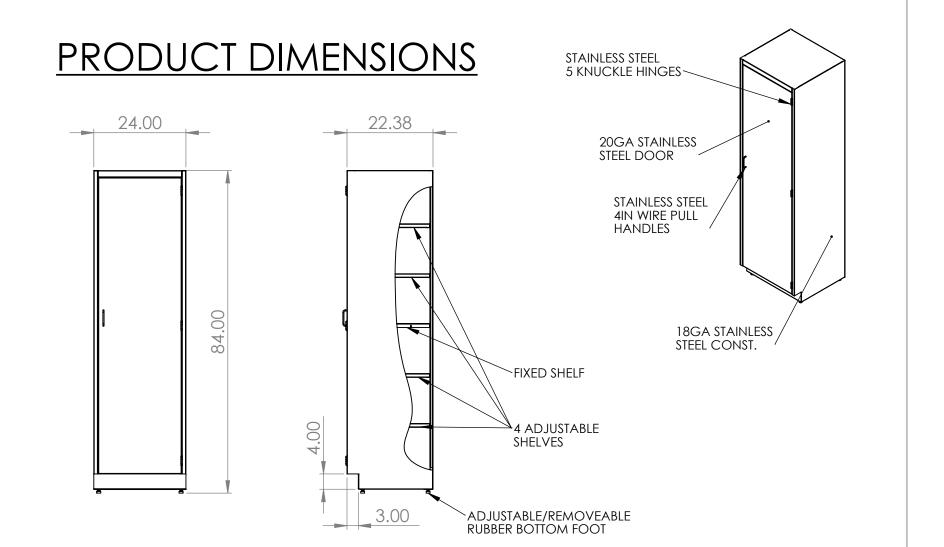

| UNLESS OTHERWISE SPECIFIED:  DIMENSIONS ARE IN INCHES TOLERANCES: ANGULAR ±2.50° ONE-PLACE ±0.5 TWO-PLACE ±0.13 | REV. | REVISION DESCRIPTION | DRAWN | CHECKED | DATE | COMMENTS: | nAlles           | INITI                           | D DVNE                                                    |
|-----------------------------------------------------------------------------------------------------------------|------|----------------------|-------|---------|------|-----------|------------------|---------------------------------|-----------------------------------------------------------|
|                                                                                                                 | Α    | SUBMITTALS SENT      | ASR   |         | //   |           |                  | INTER DYNE                      |                                                           |
|                                                                                                                 |      |                      |       |         |      |           |                  | SYSTEMS, INC                    |                                                           |
| TWO-I LAGE 10.13                                                                                                |      |                      |       |         |      |           |                  | 6/6 E. EIIIS RC<br>Phone: 231-7 | I., Norton Shores, MI 49441<br>799-8760 Fax: 231-799-9690 |
| PROPRIETARY AND CONFIDENTIAL THE INFORMATION CONTAINED IN                                                       |      |                      |       |         |      |           | PART NO.         |                                 |                                                           |
| THIS DRAWING IS THE SOLE                                                                                        |      |                      |       |         |      |           | PAKI NO.         |                                 |                                                           |
| PROPERTY OF INTER DYNE SYSTEMS.  ANY REPRODUCTION IN PART OR                                                    |      |                      |       |         |      |           | SFC8424-RH       |                                 |                                                           |
| AS A WHOLE WITHOUT THE WRITTEN                                                                                  |      |                      |       |         |      | QTY: N/A  |                  |                                 |                                                           |
| PERMISSION OF INTER DYNE SYSTEMS IS PROHIBITED.                                                                 |      |                      |       |         |      | QII. N/A  | MATERIAL: 18GA F |                                 | FINISH: 304 #4                                            |